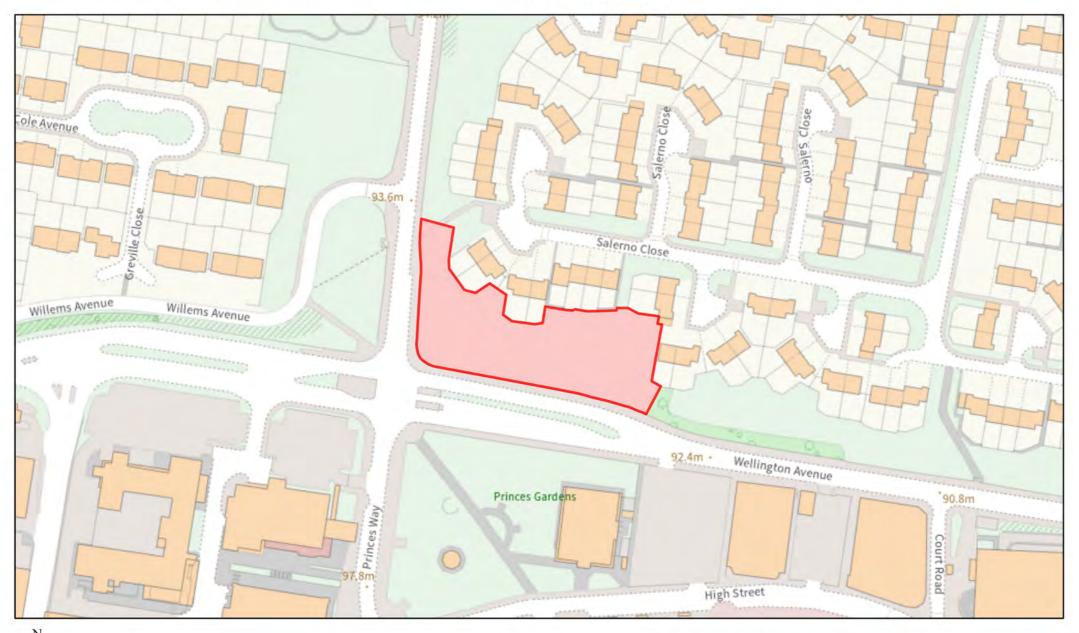

reet, Farnborough**





### **Union Street East Car Park, Union Street, Farnborough**







## 2 Victoria Road, Farnborough







### Westmead Car Park, Westmead, Farnborough





#### Princes Mead B Car Park, Westmead, Farnborough





## Cartref, 200 Sycamore Road, Farnborough





## 198-206 Farnborough Road, Farnborough







## 36-40 Fernhill Road, Farnborough





## 9-11 Elmsleigh Road, Farnborough





## 326 Farnborough Road, Farnborough





## 20-22 Elmsleigh Road, Farnborough







# 32 The Crescent, Farnborough







### Abattoir, 48-50 Sherborne Road, Farnborough







## 74-76 Victoria Road, Aldershot









## Tower Hill Garage, 53 Cove Road, Farnborough





## Open Space at Salamanca Park, Willems Avenue, Aldershot





## Open Space at Salerno Close, Aldershot





#### 12-14 Union Street, Aldershot





#### 28-30 Union Street, Aldershot





## 2-4 Heathland Street, Aldershot







### Birchett Road Car Park, Birchett Road, Aldershot







# Car Park between Windsor Way and Alice Road, Aldershot





#### **Land South East of Ordnance Roundabout, Aldershot**





## 1 Wellington Avenue and Car Wash, Aldershot



#### Buzz Bingo, No. 4 and Empire Building, High Street, Aldershot





#### Land to Rear of 26-68 Cove Road, Farnborough





#### Former Manor Annexe Playing Field, Manor Walk, Aldershot





#### Open Space at Blenheim Park and Chartwell Gardens, Aldershot





## Talavera Park, Aldershot







## **Land off Camp Farm Road, Aldershot**







### Ramillies Park, North Road, Aldershot





## Open Space adjacent to Marlborough Park