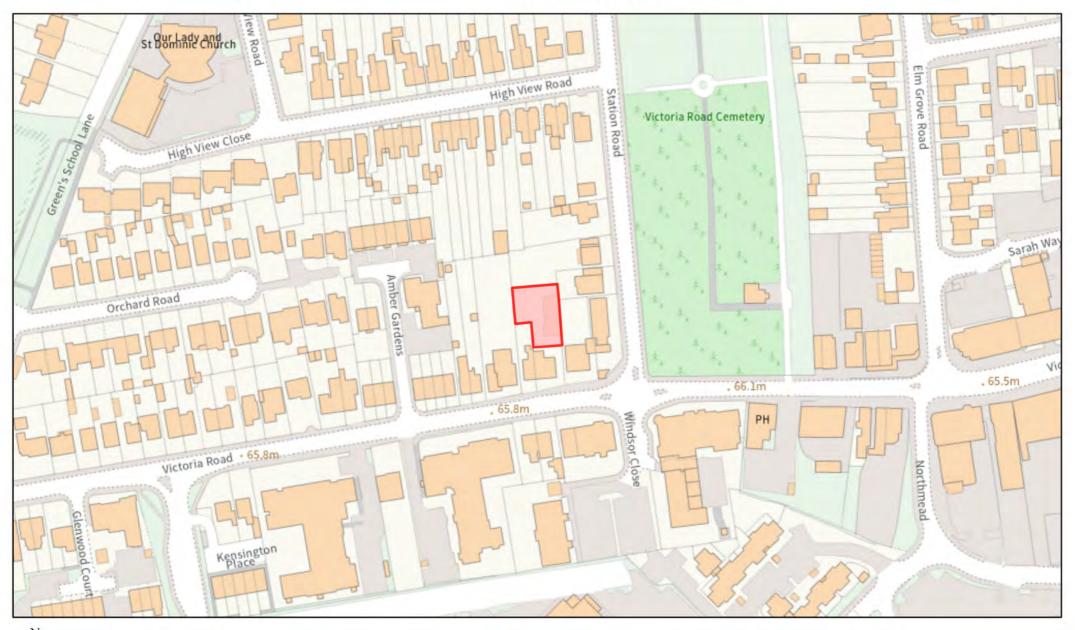

hingford Avenue, Farnborough









### 15 Osborne Road, Farnborough









# The Old Bakery and New Inn, Hawley Road, Farnborough



### Former Laundry, 53 Rectory Road, Farnborough





#### **Employment Uses adjacent to Farnborough North Station, Farnborough**





### **Council Depot, The Grove, Farnborough**





### Telephone Exchange, 1 Reading Road, Farnborough







## 2-8 Cambridge Road, Aldershot







# 80 Cove Road, Farnborough



# West Heath Garage, Minley Road, Farnborough



### Fleet Road Car Park, Fleet Road, Farnborough





### 16 Union Street, Aldershot





## 45 Cambridge Road, Aldershot







## 2 Netley Street, Farnborough







## 55-61 Fleet Road, Farnborough







### The Old Brewery, Chapel Street, Farnborough





### 83a Victoria Road, Farnborough







# **Ayling Hill / York Road, Aldershot**







#### Former Garages at Bideford Close and Carmarthen Close, Farnborough



#### Police Station and Magistrates' Court, Wellington Avenue, Aldershot







### Former Lafarge Site, Hollybush Lane, Aldershot







## Abbey House, 282 Farnborough Road, Farnborough





### 30 Grosvenor Road, Aldershot







### Pickford House, 4 Pickford Street, Aldershot







### The Wellington Centre, Victoria Road, Aldershot



### 208 Farnborough Road, Farnborough







## 2 Salisbury Road, Farnborough





## 3 Windsor Way, Aldershot





#### Land at Former Site of Easter Ross House, Minley Road, Farnborough









## 1 Clockhouse Road, Farnborough







### 149-165 Victoria Road, Aldershot







## 206 Sycamore Road, Farnborough







# Ri