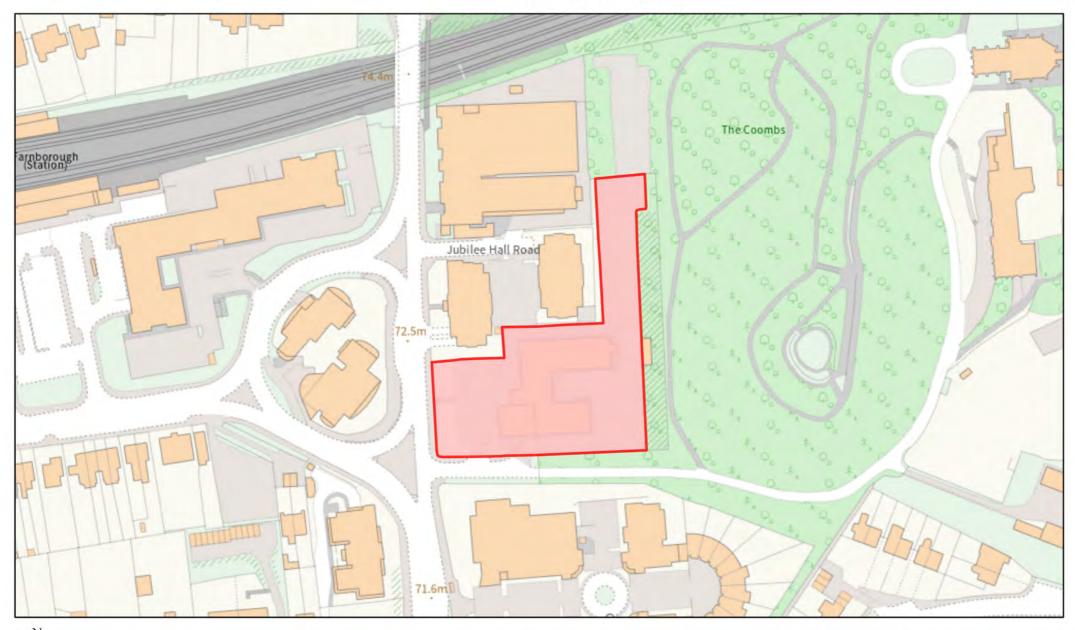

### Telephone Exchange, 1 Reading Road, Farnborough







## 2-8 Cambridge Road, Aldershot







# 80 Cove Road, Farnborough



# West Heath Garage, Minley Road, Farnborough



### Fleet Road Car Park, Fleet Road, Farnborough





### 16 Union Street, Aldershot





## 45 Cambridge Road, Aldershot







## 2 Netley Street, Farnborough







## 55-61 Fleet Road, Farnborough







### The Old Brewery, Chapel Street, Farnborough





### 83a Victoria Road, Farnborough







# **Ayling Hill / York Road, Aldershot**







#### Former Garages at Bideford Close and Carmarthen Close, Farnborough



#### Police Station and Magistrates' Court, Wellington Avenue, Aldershot







### Former Lafarge Site, Hollybush Lane, Aldershot







## Abbey House, 282 Farnborough Road, Farnborough





### 30 Grosvenor Road, Aldershot







### Pickford House, 4 Pickford Street, Aldershot







### The Wellington Centre, Victoria Road, Aldershot



### 208 Farnborough Road, Farnborough







## 2 Salisbury Road, Farnborough





## 3 Windsor Way, Aldershot





#### Land at Former Site of Easter Ross House, Minley Road, Farnborough









## 1 Clockhouse Road, Farnborough







### 149-165 Victoria Road, Aldershot







## 206 Sycamore Road, Farnborough







# Riverside Yard, Hawley Road, Farnborough







### 2a Windsor Way, Aldershot





### The Royal Staff, 37a Mount Pleasant Road, Aldershot





### Mytighar, 28 Waterloo Road, Aldershot







### Hockliffe House, 14 The Grove, Aldershot







## 32 Alexandra Road, Farnborough