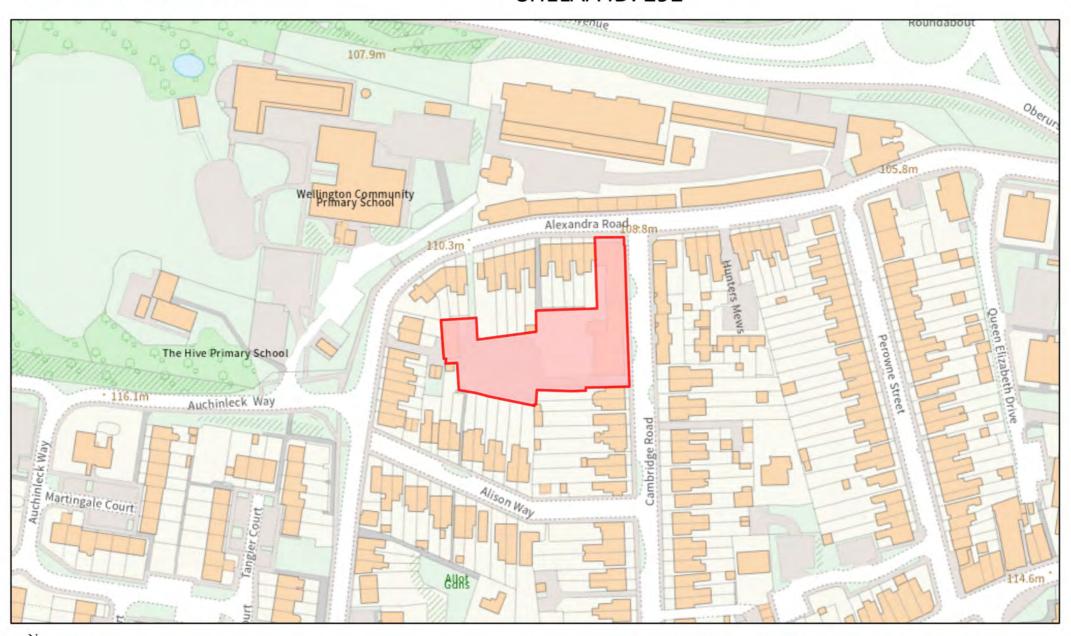

erd, Sand Hill, Farnborough







## 12-14 Peabody Road, Farnborough







### 36-40 Grosvenor Road, Aldershot





#### West Farnborough Social Club, 25 St Christopher's Road, Farnborough







# 42 St John's Road, Farnborough







### 16, 18 and 22a Canning Road, Aldershot





## 27 Church Avenue, Farnborough









### 126 Farnborough Road, Farnborough







## 48-52 Chingford Avenue, Farnborough









### 15 Osborne Road, Farnborough









# The Old Bakery and New Inn, Hawley Road, Farnborough



### Former Laundry, 53 Rectory Road, Farnborough





#### **Employment Uses adjacent to Farnborough North Station, Farnborough**





### **Council Depot, The Grove, Farnborough**





### Telephone Exchange, 1 Reading Road, Farnborough







## 2-8 Cambridge Road, Aldershot







# 80 Cove Road, Farnborough



# West Heath Garage, Minley Road, Farnborough



### Fleet Road Car Park, Fleet Road, Farnborough





### 16 Union Street, Aldershot





## 45 Cambridge Road, Aldershot







## 2 Netley Street, Farnborough







## 55-61 Fleet Road, Farnborough







### The Old Brewery, Chapel Street, Farnborough





### 83a Victoria Road, Farnborough







# **Ayling Hill / York Road, Aldershot**







#### Former Garages at Bideford Close and Carmarthen Close, Farnborough



#### Police Station and Magistrates' Court, Wellington Avenue, Aldershot







### Former Lafarge Site, Hollybush Lane, Aldershot







## Abbey House, 282 Farnborough Road, Farnborough





### 30 Grosvenor Road, Aldershot







### Pickford House, 4 Pickford Street, Aldershot