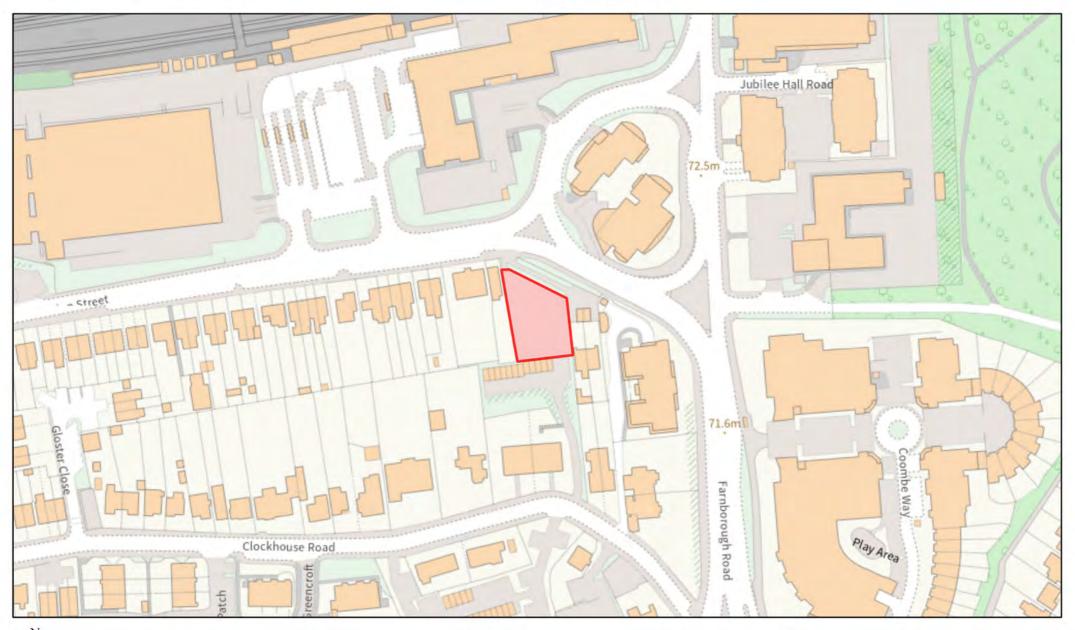

Rushmoor Strategic
Housing and Economic
Land Availability
Assessment

Not Currently Developable Site Plans

December 2024



#### **Union Street West Car Park, Union Street, Farnborough**





### **Union Street East Car Park, Union Street, Farnborough**







## 2 Victoria Road, Farnborough







### Westmead Car Park, Westmead, Farnborough





#### Princes Mead B Car Park, Westmead, Farnborough





## Cartref, 200 Sycamore Road, Farnborough





## 198-206 Farnborough Road, Farnborough







## 36-40 Fernhill Road, Farnborough





## 9-11 Elmsleigh Road, Farnborough





## 326 Farnborough Road, Farnborough





## 20-22 Elmsleigh Road, Farnborough







# 32 The Crescent, Farnborough







### Abattoir, 48-50 Sherborne Road, Farnborough







## 74-76 Victoria Road, Aldershot









## Tower Hill Garage, 53 Cove Road, Farnborough





## Open Space at Salamanca Park, Willems Avenue, Aldershot





## Open Space at Salerno Close, Aldershot





#### 12-14 Union Street, Aldershot





#### 28-30 Union Street, Aldershot





## 2