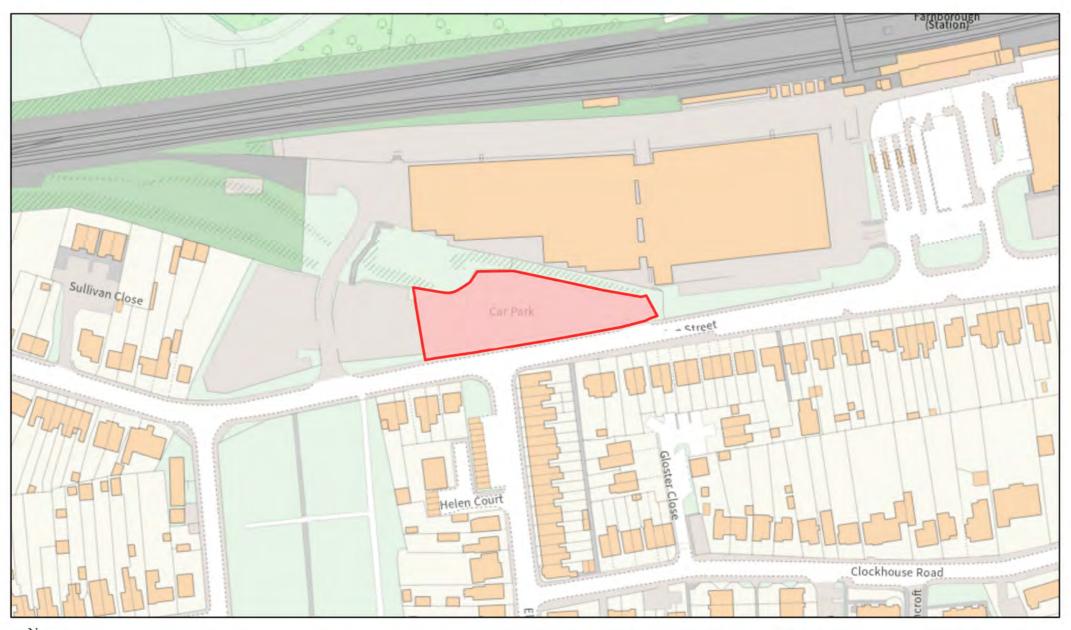

Rushmoor Strategic
Housing and Economic
Land Availability
Assessment

Not Currently Developable Site Plans

December 2024



#### **Union Street West Car Park, Union Street, Farnborough**





### **Union Street East Car Park, Union Street, Farnborough**







## 2 Victoria Road, Farnborough







### Westmead Car Park, Westmead, Farnborough





#### Princes Mead B Car Park, Westmead, Farnborough





## Cartref, 200 Sycamore Road, Farnborough





## 198-206 Farnborough Road, Farnborough







## 36-40 Fernhill Road, Farnborough





## 9-11 Elmsleigh Road, Farnborough





## 326 Farnborough Road, Farnborough





## 20-22 Elmsleigh Road, Farnborough







# 32 The Crescent, Farnborough







### Abattoir, 48-50 Sherborne Road, Farnborough







## 74-76 Victoria Road, Aldershot









## Tower Hill Garage, 53 Cove Road, Farnborough





## Open Space at Salamanca Park, Willems Avenue, Aldershot





## Open Space at Salerno Close, Aldershot





#### 12-14 Union