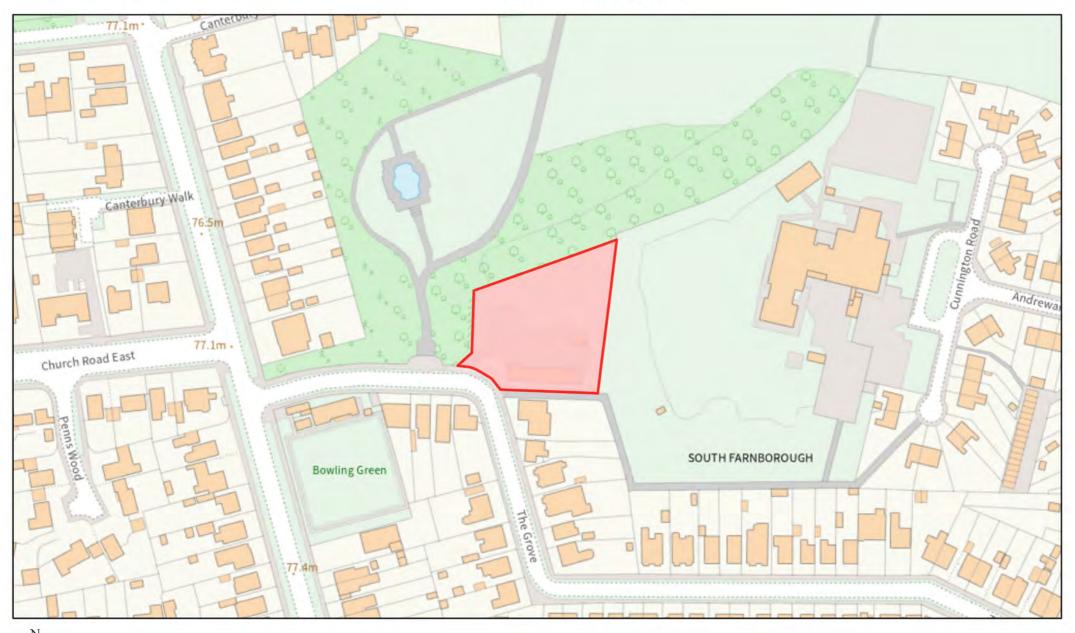

between High Street and Cassino Close, Aldershot



#### Land to Rear of Church of the Good Shepherd, Sand Hill, Farnborough







## 12-14 Peabody Road, Farnborough







### 36-40 Grosvenor Road, Aldershot





#### West Farnborough Social Club, 25 St Christopher's Road, Farnborough







# 42 St John's Road, Farnborough







### 16, 18 and 22a Canning Road, Aldershot





## 27 Church Avenue, Farnborough









### 126 Farnborough Road, Farnborough







## 48-52 Chingford Avenue, Farnborough









### 15 Osborne Road, Farnborough









# The Old Bakery and New Inn, Hawley Road, Farnborough



### Former Laundry, 53 Rectory Road, Farnborough





#### **Employment Uses adjacent to Farnborough North Station, Farnborough**





### **Council Depot, The Grove, Farnborough**





### Telephone Exchange, 1 Reading Road, Farnborough







## 2-8 Cambridge Road, Aldershot







# 80 Cove Road, Farnborough



# West Heath Garage, Minley Road, Farnborough



### Fleet Road Car Park, Fleet Road, Farnborough





### 16 Union Street, Aldershot





## 45 Cambridge Road, Aldershot







## 2 Netley Street, Farnborough







## 55-61 Fleet Road, Farnborough







### The Old Brewery, Chapel Street, Farnborough





### 83a Victoria Road, Farnborough







# **Ayling Hill / York Road, Aldershot**







#### Former Garages at Bideford Close and Carmarthen Close, Farnborough



#### Police Station and Magistrates' Court, Wellington Avenue, Aldershot







### Former Lafarge Site, Hollybush Lane, Aldershot







## Abbey House, 282 Farnborough Road, Farnborough