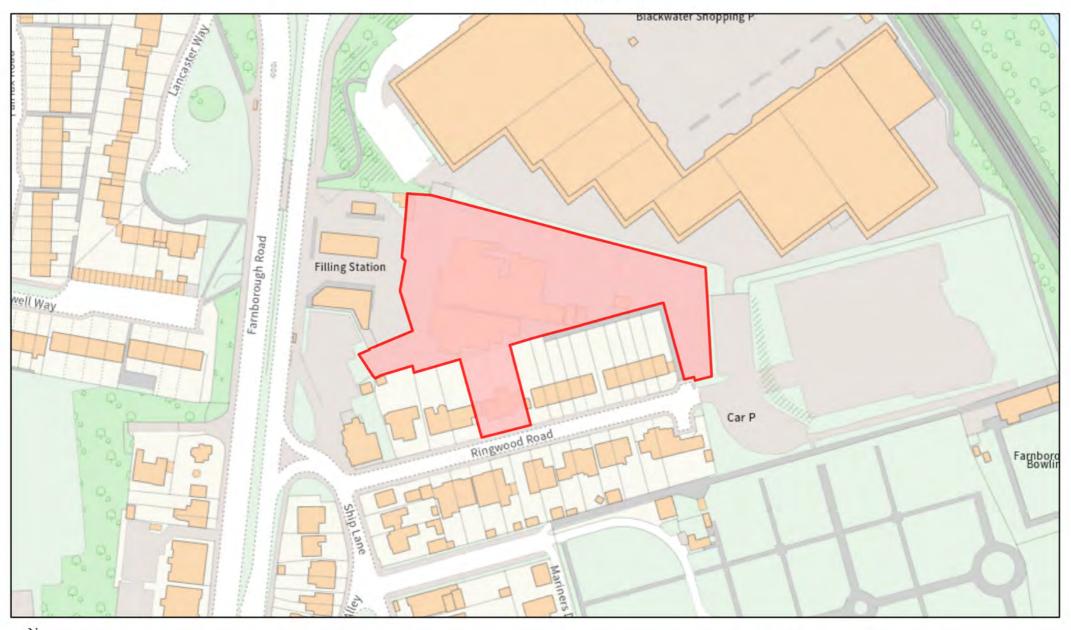

Rushmoor Strategic
Housing and Economic
Land Availability
Assessment

Not Currently Developable Site Plans

December 2024



#### **Union Street West Car Park, Union Street, Farnborough**





### **Union Street East Car Park, Union Street, Farnborough**







## 2 Victoria Road, Farnborough







### Westmead Car Park, Westmead, Farnborough





#### Princes Mead B Car Park, Westmead, Farnborough





## Cartref, 200 Sycamore Road, Farnborough





## 198-206 Farnborough Road, Farnborough







## 36-40 Fernhill Road, Farnborough





## 9-11 Elmsleigh Road, Farnborough





## 326 Farnborough Road, Farnborough





## 20-22 Elmsleigh Road, Farnborough







# 32 The Crescent, Farnborough







### Abattoir, 48-50 Sherborne Road, Farnborough







## 74-76 Victoria Road, Aldershot









## Tower Hill Garage, 53 Cove Road, Farnborough





## Open Space at Salamanca Park, Willems Avenue, Aldershot





## Open Space at Salerno Close, Aldershot





#### 12-14 Union Street, Aldershot





#### 28-30 Union Street, Aldershot





## 2-4 Heathland Street, Aldershot







### Birchett Road Car Park, Birchett Road, Aldershot







# Car Park between Windsor Way and Alice Road, Aldershot





#### **Land South East of Ordnance Roundabout, Aldershot**





## 1 Wellington Avenue and Car Wash, Aldershot



#### Buzz Bingo, No. 4 and Empire Building, High Street, Aldershot





#### Land to Rear of 2