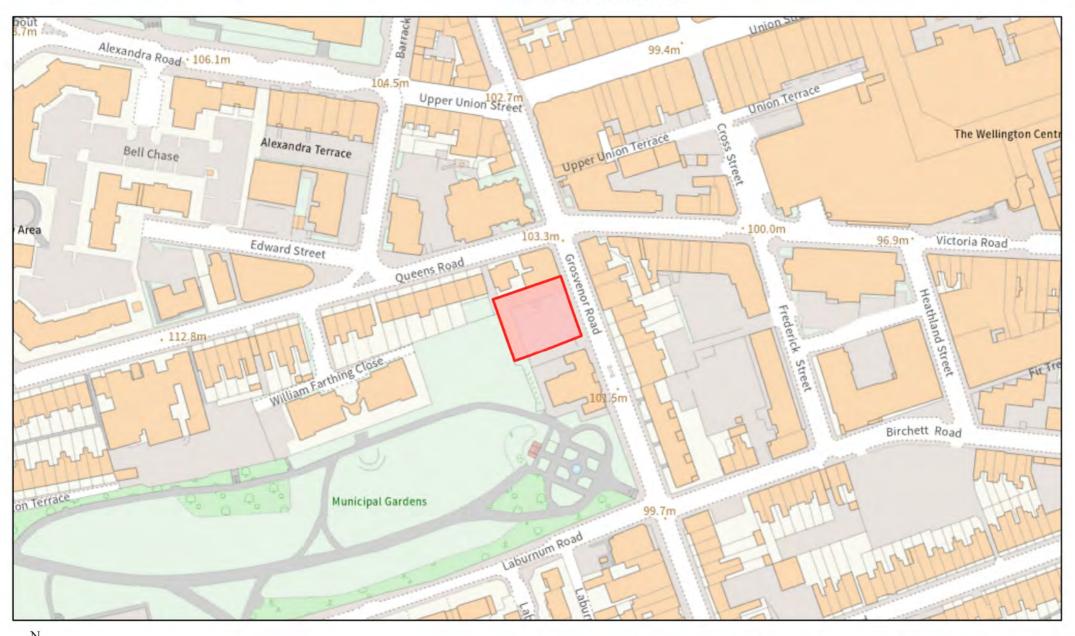

g Road, Farnborough







## 2-8 Cambridge Road, Aldershot







# 80 Cove Road, Farnborough



# West Heath Garage, Minley Road, Farnborough



### Fleet Road Car Park, Fleet Road, Farnborough





### 16 Union Street, Aldershot





## 45 Cambridge Road, Aldershot







## 2 Netley Street, Farnborough







## 55-61 Fleet Road, Farnborough







### The Old Brewery, Chapel Street, Farnborough





### 83a Victoria Road, Farnborough







# **Ayling Hill / York Road, Aldershot**







#### Former Garages at Bideford Close and Carmarthen Close, Farnborough



#### Police Station and Magistrates' Court, Wellington Avenue, Aldershot







### Former Lafarge Site, Hollybush Lane, Aldershot







## Abbey House, 282 Farnborough Road, Farnborough





### 30 Grosvenor Road, Aldershot







### Pickford House, 4 Pickford Street, Aldershot







### The Wellington Centre, Victoria Road, Aldershot



### 208 Farnborough Road, Farnborough







## 2 Salisbury Road, Farnborough





## 3 Windsor Way, Aldershot





#### Land at Former Site of Easter Ross House, Minley Road, Farnborough









## 1 Clockhouse Road, Farnborough







### 149-165 Victoria Road, Aldershot







## 206 Sycamore Road, Farnborough







# Riverside Yard, Hawley Road, Farnborough







### 2a Windsor Way, Aldershot





### The Royal Staff, 37a Mount Pleasant Road, Aldershot





### Mytighar, 28 Waterloo Road, Aldershot







### Hockliffe House, 14 The Grove, Aldershot







## 32 Alexandra Road, Farnborough