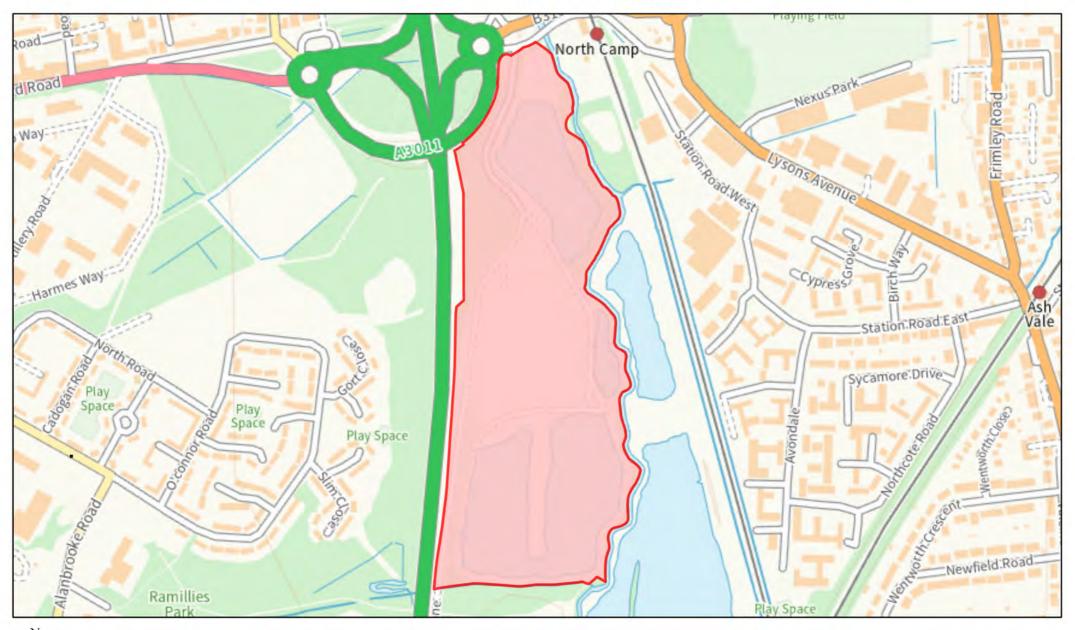

ough**





### **Council Depot, The Grove, Farnborough**





### Telephone Exchange, 1 Reading Road, Farnborough







## 2-8 Cambridge Road, Aldershot







# 80 Cove Road, Farnborough



# West Heath Garage, Minley Road, Farnborough



### Fleet Road Car Park, Fleet Road, Farnborough





### 16 Union Street, Aldershot





## 45 Cambridge Road, Aldershot







## 2 Netley Street, Farnborough







## 55-61 Fleet Road, Farnborough







### The Old Brewery, Chapel Street, Farnborough





### 83a Victoria Road, Farnborough







# **Ayling Hill / York Road, Aldershot**







#### Former Garages at Bideford Close and Carmarthen Close, Farnborough



#### Police Station and Magistrates' Court, Wellington Avenue, Aldershot







### Former Lafarge Site, Hollybush Lane, Aldershot







## Abbey House, 282 Farnborough Road, Farnborough





### 30 Grosvenor Road, Aldershot







### Pickford House, 4 Pickford Street, Aldershot







### The Wellington Centre, Victoria Road, Aldershot



### 208 Farnborough Road, Farnborough







## 2 Salisbury Road, Farnborough





## 3 Windsor Way, Aldershot





#### Land at Former Site of Easter Ross House, Minley Road, Farnborough









## 1 Clockhouse Road, Farnborough







### 149-165 Victoria Road, Aldershot







## 206 Sycamore Road, Farnborough







# Riverside Yard, Hawley Road, Farnborough







### 2a Windsor Way, Aldershot





### The Royal Staff, 37a Mount Pleasant Road, Aldershot





### Mytighar, 28 Waterloo Road, Aldershot







### Hockliffe House, 14 The Grove, Aldershot







## 32 Alexandra Ro