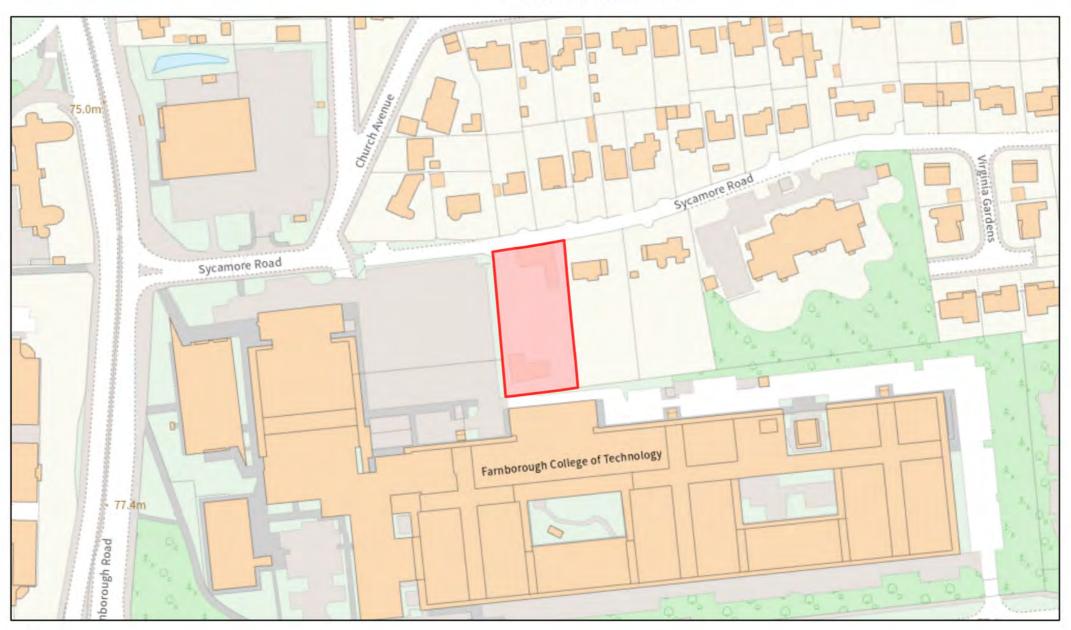

nborough







# **Ayling Hill / York Road, Aldershot**







#### Former Garages at Bideford Close and Carmarthen Close, Farnborough



#### Police Station and Magistrates' Court, Wellington Avenue, Aldershot







### Former Lafarge Site, Hollybush Lane, Aldershot







## Abbey House, 282 Farnborough Road, Farnborough





### 30 Grosvenor Road, Aldershot







### Pickford House, 4 Pickford Street, Aldershot







### The Wellington Centre, Victoria Road, Aldershot



### 208 Farnborough Road, Farnborough







## 2 Salisbury Road, Farnborough





## 3 Windsor Way, Aldershot





#### Land at Former Site of Easter Ross House, Minley Road, Farnborough









## 1 Clockhouse Road, Farnborough







### 149-165 Victoria Road, Aldershot







## 206 Sycamore Road, Farnborough







# Riverside Yard, Hawley Road, Farnborough







### 2a Windsor Way, Aldershot





### The Royal Staff, 37a Mount Pleasant Road, Aldershot





### Mytighar, 28 Waterloo Road, Aldershot







### Hockliffe House, 14 The Grove, Aldershot







## 32 Alexandra Road, Farnborough