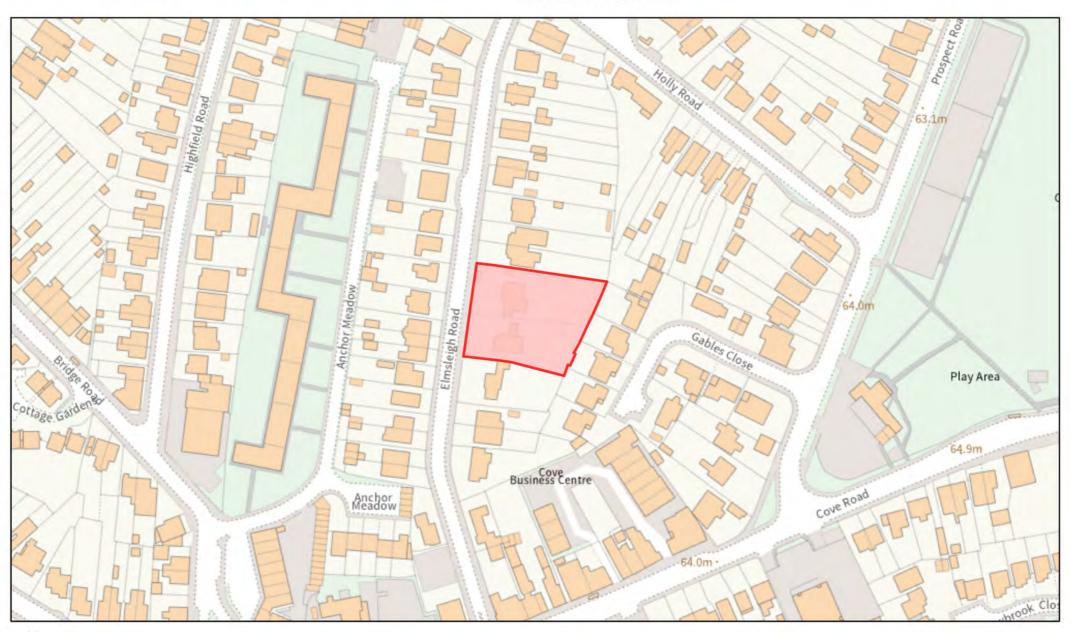

Rushmoor Strategic
Housing and Economic
Land Availability
Assessment

Not Currently Developable Site Plans

December 2024



#### **Union Street West Car Park, Union Street, Farnborough**





### **Union Street East Car Park, Union Street, Farnborough**







## 2 Victoria Road, Farnborough







### Westmead Car Park, Westmead, Farnborough





#### Princes Mead B Car Park, Westmead, Farnborough





## Cartref, 200 Sycamore Road, Farnborough





## 198-206 Farnborough Road, Farnborough







## 36-40 Fernhill Road, Farnborough





## 9-11 Elmsleigh Road, Farnborough





## 326 Farnborough Road, Farnborough





## 20-22 Elmsleigh Road, Farnborough







# 32 The Crescent, Farnborough







### Abattoir, 48-50 Sherborne Road, Farnborough







## 74-76 Victoria Road, Aldershot









## Tower Hill Garage, 53 Cove Road, Farnborough





## Open Space at Salamanca Park, Willems Avenue, Aldershot





## Open Space at Salerno Close, Aldershot





#### 12-14 Union Street, Aldershot





#### 28-30 Union Street, Aldershot





## 2-4 Heathland Street, Aldershot







### Birchett Road Car Park, Birchett Road, Aldershot







# Car Park between Windsor Way and Alice Road, Aldershot





#### **Land South East of Ordnance Roundabout, Aldershot**





## 1 Wellington Avenue and Car Wash, Aldershot



#### Buzz Bingo, No. 4 and Empire Building, High Str