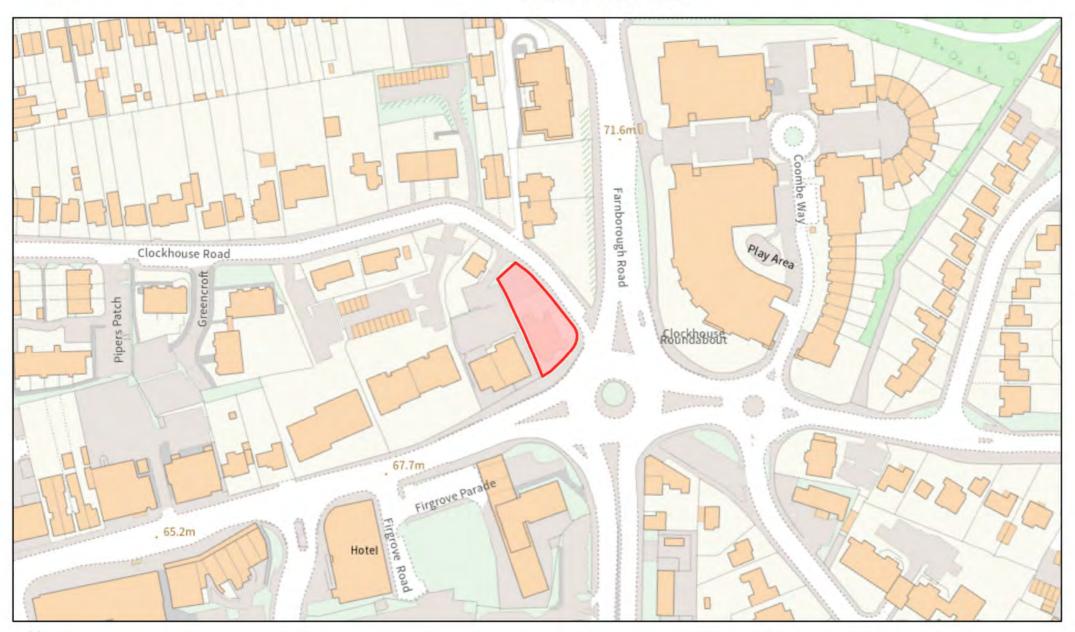

### The Old Brewery, Chapel Street, Farnborough





### 83a Victoria Road, Farnborough







# **Ayling Hill / York Road, Aldershot**







#### Former Garages at Bideford Close and Carmarthen Close, Farnborough



#### Police Station and Magistrates' Court, Wellington Avenue, Aldershot







### Former Lafarge Site, Hollybush Lane, Aldershot







## Abbey House, 282 Farnborough Road, Farnborough





### 30 Grosvenor Road, Aldershot







### Pickford House, 4 Pickford Street, Aldershot







### The Wellington Centre, Victoria Road, Aldershot



### 208 Farnborough Road, Farnborough







## 2 Salisbury Road, Farnborough





## 3 Windsor Way, Aldershot





#### Land at Former Site of Easter Ross House, Minley Road, Farnborough









## 1 Clockhouse Road, Farnborough







### 149-165 Victoria Road, Aldershot







## 206 Sycamore Road, Farnborough







# Riverside Yard, Hawley Road, Farnborough







### 2a Windsor Way, Aldershot





### The Royal Staff, 37a Mount Pleasant Road, Aldershot





### Mytighar, 28 Waterloo Road, Aldershot







### Hockliffe House, 14 The Grove, Aldershot







## 32 Alexandra Road, Farnborough