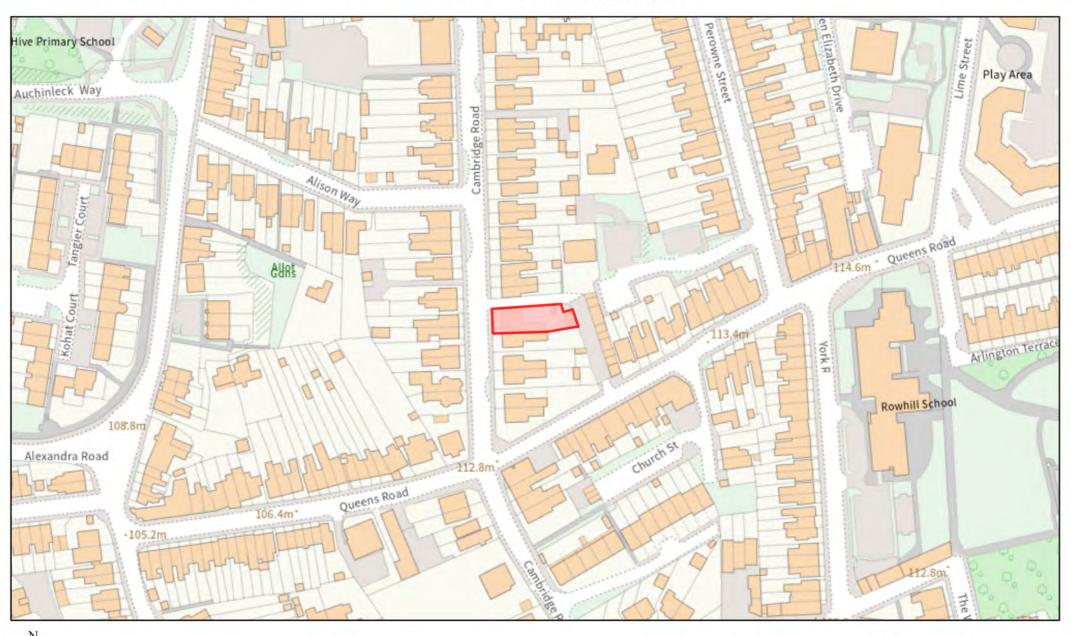

n's Road, Farnborough







### 16, 18 and 22a Canning Road, Aldershot





## 27 Church Avenue, Farnborough









### 126 Farnborough Road, Farnborough







## 48-52 Chingford Avenue, Farnborough









### 15 Osborne Road, Farnborough









# The Old Bakery and New Inn, Hawley Road, Farnborough



### Former Laundry, 53 Rectory Road, Farnborough





#### **Employment Uses adjacent to Farnborough North Station, Farnborough**





### **Council Depot, The Grove, Farnborough**





### Telephone Exchange, 1 Reading Road, Farnborough







## 2-8 Cambridge Road, Aldershot







# 80 Cove Road, Farnborough



# West Heath Garage, Minley Road, Farnborough



### Fleet Road Car Park, Fleet Road, Farnborough





### 16 Union Street, Aldershot





## 45 Cambridge Road, Aldershot







## 2 Netley Street, Farnborough







## 55-61 Fleet Road, Farnborough







### The Old Brewery, Chapel Street, Farnborough





### 83a Victoria Road, Farnborough







# **Ayling Hill / York Road, Aldershot**







#### Former Garages at Bideford Close and Carmarthen Close, Farnborough



#### Police Station and Magistrates' Court, Wellington Avenue, Aldershot







### Former Lafarge Site, Hollybush Lane, Aldershot







## Abbey House, 282 Farnborough Road, Farnborough





### 30 Grosvenor Road, Aldershot







### Pickford House, 4 Pickford Street, Aldershot







### The Wellington Centre, Victoria Road, Aldershot



### 208 Farnborough Road, Farnborough







## 2 Salisbury Road, Farnborough





## 3 Windsor Way, Aldershot





#### Land at Former Site of Easter Ro