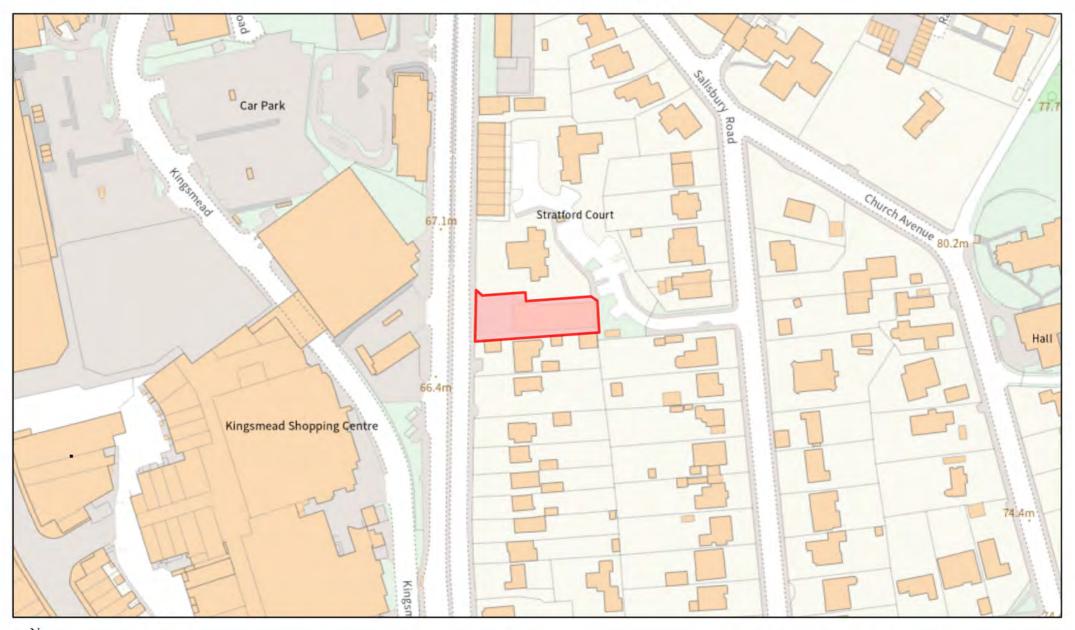

Road Car Park, Fleet Road, Farnborough





### 16 Union Street, Aldershot





## 45 Cambridge Road, Aldershot







## 2 Netley Street, Farnborough







## 55-61 Fleet Road, Farnborough







### The Old Brewery, Chapel Street, Farnborough





### 83a Victoria Road, Farnborough







# **Ayling Hill / York Road, Aldershot**







#### Former Garages at Bideford Close and Carmarthen Close, Farnborough



#### Police Station and Magistrates' Court, Wellington Avenue, Aldershot







### Former Lafarge Site, Hollybush Lane, Aldershot







## Abbey House, 282 Farnborough Road, Farnborough





### 30 Grosvenor Road, Aldershot







### Pickford House, 4 Pickford Street, Aldershot







### The Wellington Centre, Victoria Road, Aldershot



### 208 Farnborough Road, Farnborough







## 2 Salisbury Road, Farnborough





## 3 Windsor Way, Aldershot





#### Land at Former Site of Easter Ross House, Minley Road, Farnborough









## 1 Clockhouse Road, Farnborough







### 149-165 Victoria Road, Aldershot







## 206 Sycamore Road, Farnborough







# Riverside Yard, Hawley Road, Farnborough







### 2a Windsor Way, Aldershot





### The Royal Staff, 37a Mount Pleasant Road, Aldershot





### Mytighar, 28 Waterloo Road, Aldershot







### Hockliffe House, 14 The Grove, Aldershot







## 32 Alexandra Road, Farnborough