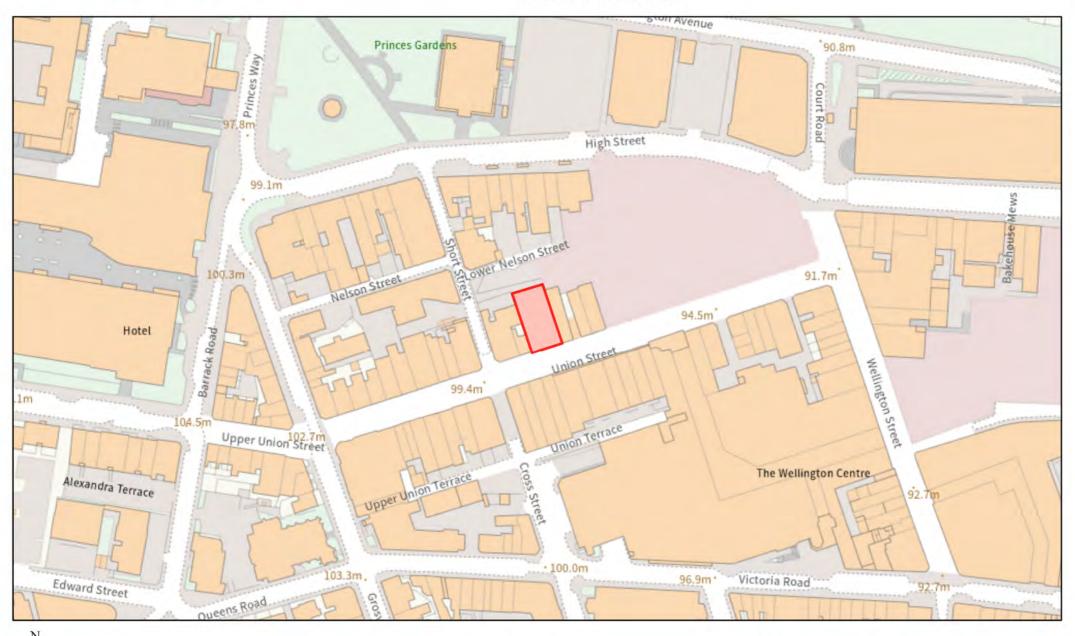

ough**







## 2 Victoria Road, Farnborough







### Westmead Car Park, Westmead, Farnborough





#### Princes Mead B Car Park, Westmead, Farnborough





## Cartref, 200 Sycamore Road, Farnborough





## 198-206 Farnborough Road, Farnborough







## 36-40 Fernhill Road, Farnborough





## 9-11 Elmsleigh Road, Farnborough





## 326 Farnborough Road, Farnborough





## 20-22 Elmsleigh Road, Farnborough







# 32 The Crescent, Farnborough







### Abattoir, 48-50 Sherborne Road, Farnborough







## 74-76 Victoria Road, Aldershot









## Tower Hill Garage, 53 Cove Road, Farnborough





## Open Space at Salamanca Park, Willems Avenue, Aldershot





## Open Space at Salerno Close, Aldershot





#### 12-14 Union Street, Aldershot





#### 28-30 Union Street, Aldershot





## 2-4 Heathland Street, Aldershot







### Birchett Road Car Park, Birchett Road, Aldershot







# Car Park between Windsor Way and Alice Road, Aldershot





#### **Land South East of Ordnance Roundabout, Aldershot**





## 1 Wellington Avenue and Car Wash, Aldershot



#### Buzz Bingo, No. 4 and Empire Building, High Street, Aldershot





#### Land to Rear of 26-68 Cove Road, Farnborough





#### Former Manor Annexe Playing Field, Manor Walk, Aldershot





#### Open Space at Blenheim Park and Chartwell Gardens, Aldershot





## Talavera Park, Aldershot







## **Land off Camp Farm Road, Aldershot**







### Ramillies Park, North Road, Aldershot





## Open Space adjacent to Marlborough Park, Aldershot





# Open Space between High Street and Cassino Close, Aldershot