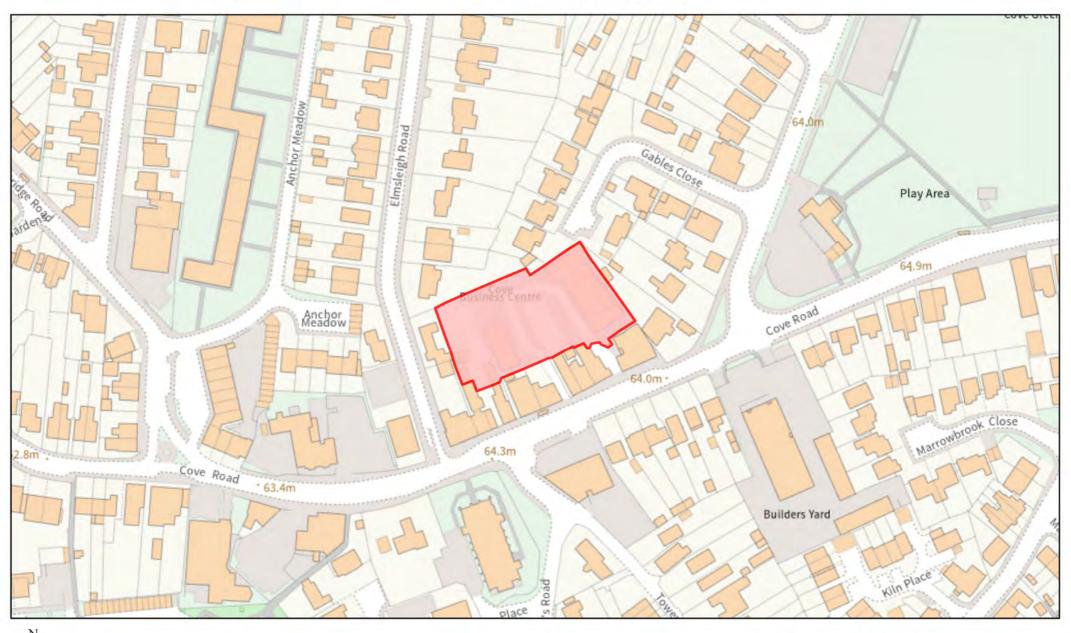

Farnborough







# 32 The Crescent, Farnborough







### Abattoir, 48-50 Sherborne Road, Farnborough







## 74-76 Victoria Road, Aldershot









## Tower Hill Garage, 53 Cove Road, Farnborough





## Open Space at Salamanca Park, Willems Avenue, Aldershot





## Open Space at Salerno Close, Aldershot





#### 12-14 Union Street, Aldershot





#### 28-30 Union Street, Aldershot





## 2-4 Heathland Street, Aldershot







### Birchett Road Car Park, Birchett Road, Aldershot







# Car Park between Windsor Way and Alice Road, Aldershot





#### **Land South East of Ordnance Roundabout, Aldershot**





## 1 Wellington Avenue and Car Wash, Aldershot



#### Buzz Bingo, No. 4 and Empire Building, High Street, Aldershot





#### Land to Rear of 26-68 Cove Road, Farnborough





#### Former Manor Annexe Playing Field, Manor Walk, Aldershot





#### Open Space at Blenheim Park and Chartwell Gardens, Aldershot





## Talavera Park, Aldershot







## **Land off Camp Farm Road, Aldershot**







### Ramillies Park, North Road, Aldershot





## Open Space adjacent to Marlborough Park, Aldershot





# Open Space between High Street and Cassino Close, Aldershot



#### Land to Rear of Church of the Good Shepherd, Sand Hill, Farnborough







## 12-14 Peabody Road, Farnborough







### 36-40 Grosvenor Road, Aldershot





#### West Farnborough Social Club, 25 St Christopher's Road, Farnborough







# 42 St John's Road, Farnborough







### 16, 18 and 22a Canning Road, Aldershot





## 27 Church Avenue, Farnborough









### 126 Farnborough Road, Farn