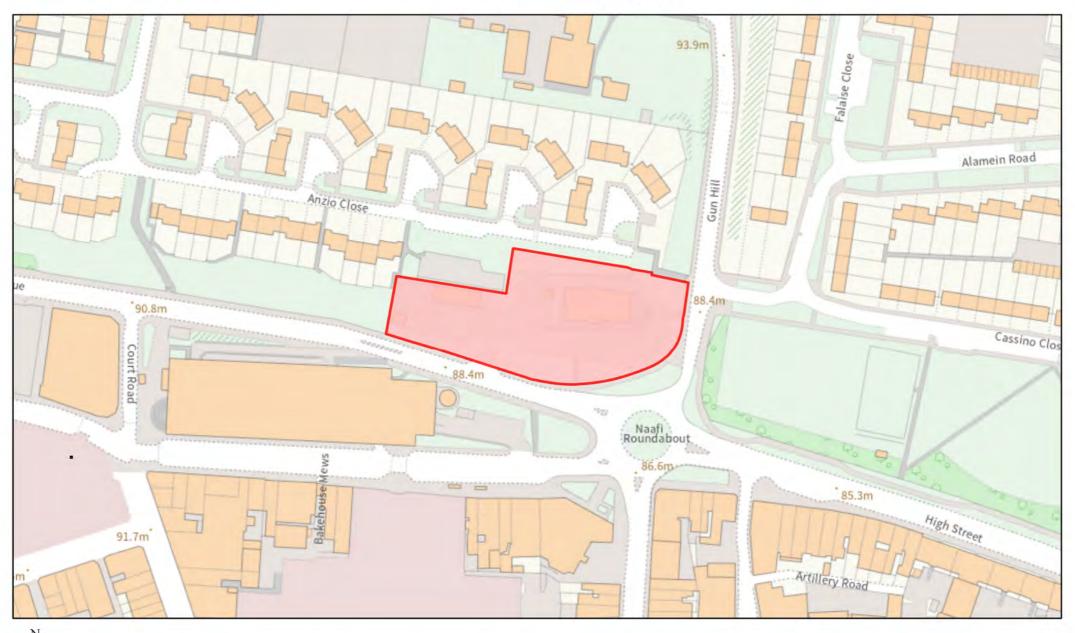

Farnborough





## 9-11 Elmsleigh Road, Farnborough





## 326 Farnborough Road, Farnborough





## 20-22 Elmsleigh Road, Farnborough







# 32 The Crescent, Farnborough







### Abattoir, 48-50 Sherborne Road, Farnborough







## 74-76 Victoria Road, Aldershot









## Tower Hill Garage, 53 Cove Road, Farnborough





## Open Space at Salamanca Park, Willems Avenue, Aldershot





## Open Space at Salerno Close, Aldershot





#### 12-14 Union Street, Aldershot





#### 28-30 Union Street, Aldershot





## 2-4 Heathland Street, Aldershot







### Birchett Road Car Park, Birchett Road, Aldershot







# Car Park between Windsor Way and Alice Road, Aldershot





#### **Land South East of Ordnance Roundabout, Aldershot**





## 1 Wellington Avenue and Car Wash, Aldershot



#### Buzz Bingo, No. 4 and Empire Building, High Street, Aldershot





#### Land to Rear of 26-68 Cove Road, Farnborough





#### Former Manor Annexe Playing Field, Manor Walk, Aldershot





#### Open Space at Blenheim Park and Chartwell Gardens, Aldershot





## Talavera Park, Aldershot







## **Land off Camp Farm Road, Aldershot**







### Ramillies Park, North Road, Aldershot





## Open Space adjacent to Marlborough Park, Aldershot





# Open Space between High Street and Cassino Close, Aldershot



#### Land to Rear of Church of the Good Shepherd, Sand Hill, Farnborough







## 12-14 Peabody Road, Farnborough







### 36-40 Grosvenor Road, Aldershot





#### West Farnborough Social Club, 25 St Christopher's Road, Farnborough







# 42 St John's Road, Farnborough