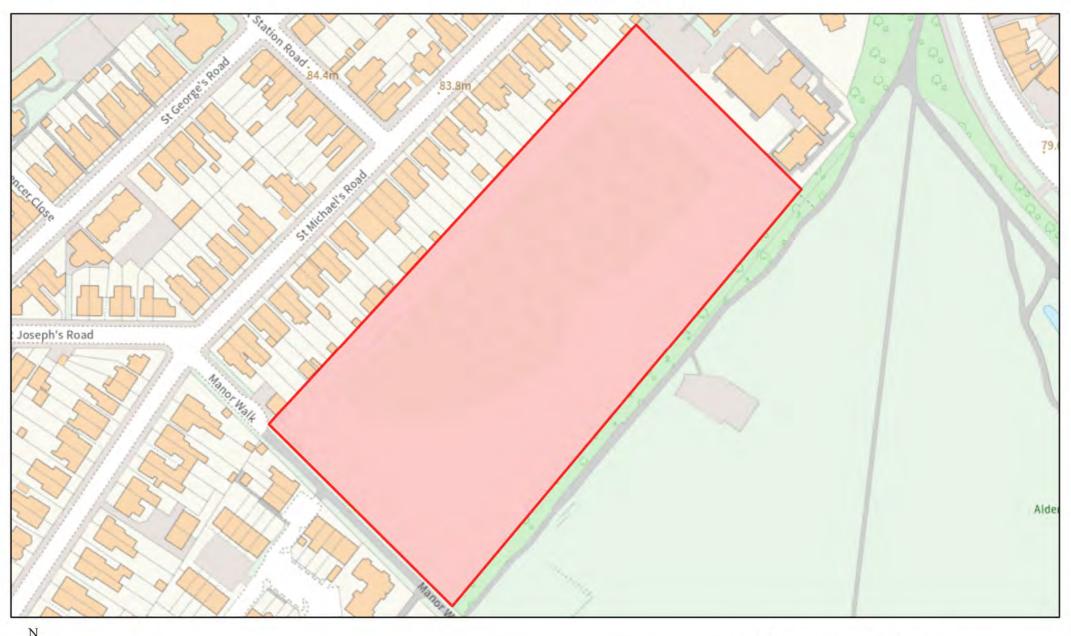

ir, 48-50 Sherborne Road, Farnborough







## 74-76 Victoria Road, Aldershot









## Tower Hill Garage, 53 Cove Road, Farnborough





## Open Space at Salamanca Park, Willems Avenue, Aldershot





## Open Space at Salerno Close, Aldershot





#### 12-14 Union Street, Aldershot





#### 28-30 Union Street, Aldershot





## 2-4 Heathland Street, Aldershot







### Birchett Road Car Park, Birchett Road, Aldershot







# Car Park between Windsor Way and Alice Road, Aldershot





#### **Land South East of Ordnance Roundabout, Aldershot**





## 1 Wellington Avenue and Car Wash, Aldershot



#### Buzz Bingo, No. 4 and Empire Building, High Street, Aldershot





#### Land to Rear of 26-68 Cove Road, Farnborough





#### Former Manor Annexe Playing Field, Manor Walk, Aldershot





#### Open Space at Blenheim Park and Chartwell Gardens, Aldershot





## Talavera Park, Aldershot







## **Land off Camp Farm Road, Aldershot**







### Ramillies Park, North Road, Aldershot





## Open Space adjacent to Marlborough Park, Aldershot





# Open Space between High Street and Cassino Close, Aldershot



#### Land to Rear of Church of the Good Shepherd, Sand Hill, Farnborough







## 12-14 Peabody Road, Farnborough







### 36-40 Grosvenor Road, Aldershot





#### West Farnborough Social Club, 25 St Christopher's Road, Farnborough







# 42 St John's Road, Farnborough







### 16, 18 and 22a Canning Road, Aldershot





## 27 Church Avenue, Farnborough









### 126 Farnborough Road, Farnborough







## 48-52 Chingford Avenue, Farnborough









###