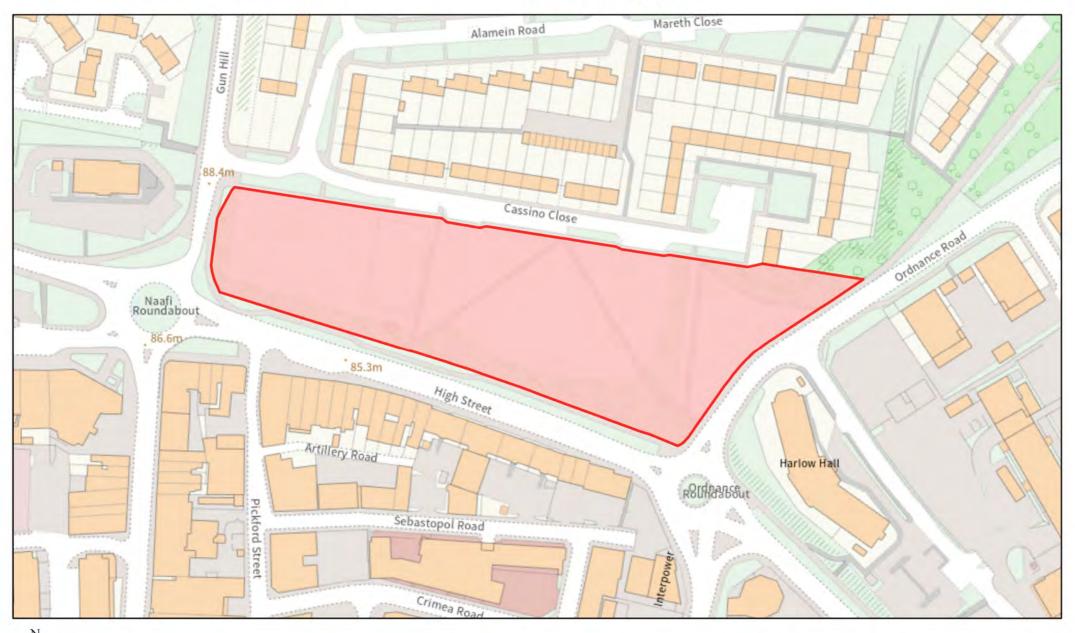

## 2-4 Heathland Street, Aldershot







### Birchett Road Car Park, Birchett Road, Aldershot







# Car Park between Windsor Way and Alice Road, Aldershot





#### **Land South East of Ordnance Roundabout, Aldershot**





## 1 Wellington Avenue and Car Wash, Aldershot



#### Buzz Bingo, No. 4 and Empire Building, High Street, Aldershot





#### Land to Rear of 26-68 Cove Road, Farnborough





#### Former Manor Annexe Playing Field, Manor Walk, Aldershot





#### Open Space at Blenheim Park and Chartwell Gardens, Aldershot





## Talavera Park, Aldershot







## **Land off Camp Farm Road, Aldershot**







### Ramillies Park, North Road, Aldershot





## Open Space adjacent to Marlborough Park, Aldershot





# Open Space between High Street and Cassino Close, Aldershot



#### Land to Rear of Church of the Good Shepherd, Sand Hill, Farnborough







## 12-14 Peabody Road, Farnborough







### 36-40 Grosvenor Road, Aldershot





#### West Farnborough Social Club, 25 St Christopher's Road, Farnborough







# 42 St John's Road, Farnborough







### 16, 18 and 22a Canning Road, Aldershot





## 27 Church Avenue, Farnborough









### 126 Farnborough Road, Farnborough







## 48-52 Chingford Avenue, Farnborough









### 15 Osborne Road, Farnborough









# The Old Bakery and New Inn, Hawley Road, Farnborough



### Former Laundry, 53 Rectory Road, Farnborough





#### **Employment Uses adjacent to Farnborough North Station, Farnborough**





### **Council Depot, The Grove, Farnborough**





### Telephone Exchange, 1 Reading Road, Farnbo