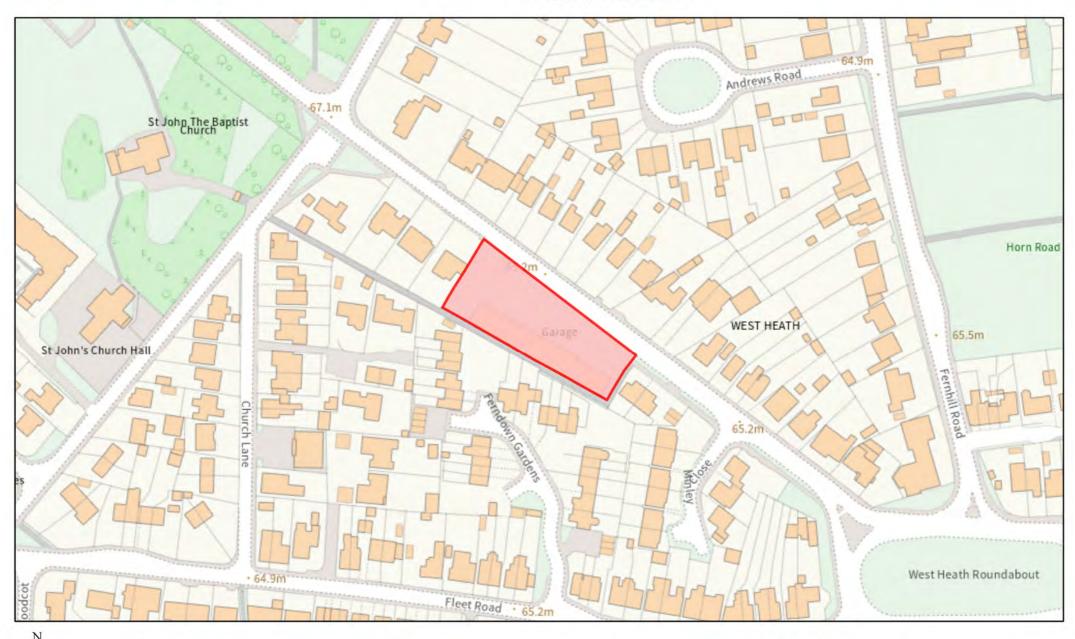

40 Grosvenor Road, Aldershot





#### West Farnborough Social Club, 25 St Christopher's Road, Farnborough







# 42 St John's Road, Farnborough







### 16, 18 and 22a Canning Road, Aldershot





## 27 Church Avenue, Farnborough









### 126 Farnborough Road, Farnborough







## 48-52 Chingford Avenue, Farnborough









### 15 Osborne Road, Farnborough









# The Old Bakery and New Inn, Hawley Road, Farnborough



### Former Laundry, 53 Rectory Road, Farnborough





#### **Employment Uses adjacent to Farnborough North Station, Farnborough**





### **Council Depot, The Grove, Farnborough**





### Telephone Exchange, 1 Reading Road, Farnborough







## 2-8 Cambridge Road, Aldershot







# 80 Cove Road, Farnborough



# West Heath Garage, Minley Road, Farnborough



### Fleet Road Car Park, Fleet Road, Farnborough





### 16 Union Street, Aldershot





## 45 Cambridge Road, Aldershot







## 2 Netley Street, Farnborough







## 55-61 Fleet Road, Farnborough







### The Old Brewery, Chapel Street, Farnborough





### 83a Victoria Road, Farnborough







# **Ayling Hill / York Road, Aldershot**







#### Former Garages at Bideford Close and Carmarthen Close, Farnborough



#### Police Station and Magistrates' Court, Wellington Avenue, Aldershot







### Former Lafarge Site, Hollybush Lane, Aldershot







## Abbey House, 282 Farnborough Road, Farnborough





### 30 Grosvenor Road, Aldershot







### Pickford House, 4 Pickford Street, Aldershot







### The Wellington Centre, Victoria Road, Aldershot



### 208 Farnborough Road, Fa