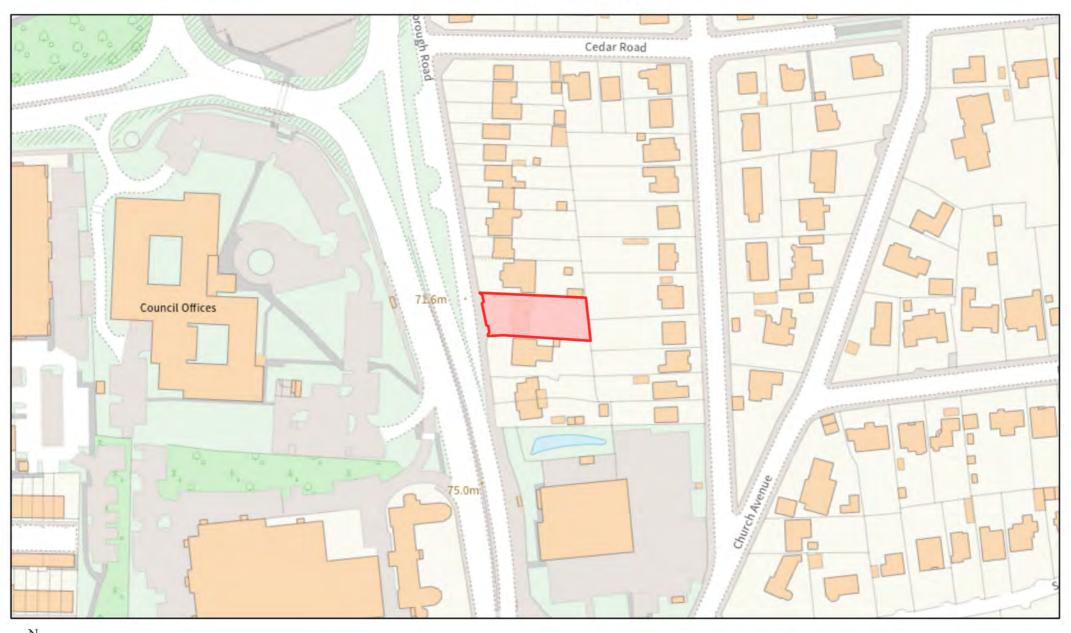

Former Manor Annexe Playing Field, Manor Walk, Aldershot





#### Open Space at Blenheim Park and Chartwell Gardens, Aldershot





## Talavera Park, Aldershot







## **Land off Camp Farm Road, Aldershot**







### Ramillies Park, North Road, Aldershot





## Open Space adjacent to Marlborough Park, Aldershot





# Open Space between High Street and Cassino Close, Aldershot



#### Land to Rear of Church of the Good Shepherd, Sand Hill, Farnborough







## 12-14 Peabody Road, Farnborough







### 36-40 Grosvenor Road, Aldershot





#### West Farnborough Social Club, 25 St Christopher's Road, Farnborough







# 42 St John's Road, Farnborough







### 16, 18 and 22a Canning Road, Aldershot





## 27 Church Avenue, Farnborough









### 126 Farnborough Road, Farnborough







## 48-52 Chingford Avenue, Farnborough









### 15 Osborne Road, Farnborough









# The Old Bakery and New Inn, Hawley Road, Farnborough



### Former Laundry, 53 Rectory Road, Farnborough





#### **Employment Uses adjacent to Farnborough North Station, Farnborough**





### **Council Depot, The Grove, Farnborough**





### Telephone Exchange, 1 Reading Road, Farnborough







## 2-8 Cambridge Road, Aldershot







# 80 Cove Road, Farnborough



# West Heath Garage, Minley Road, Farnborough



### Fleet Road Car Park, Fleet Road, Farnborough





### 16 Union Street, Aldershot





## 45 Cambridge Road, Aldershot







## 2 Netley Street, Farnborough







## 55-61 Fleet Road, Farnborough







### The Old Brewery, Chapel Street, Farnborough





### 83a Victoria Roa