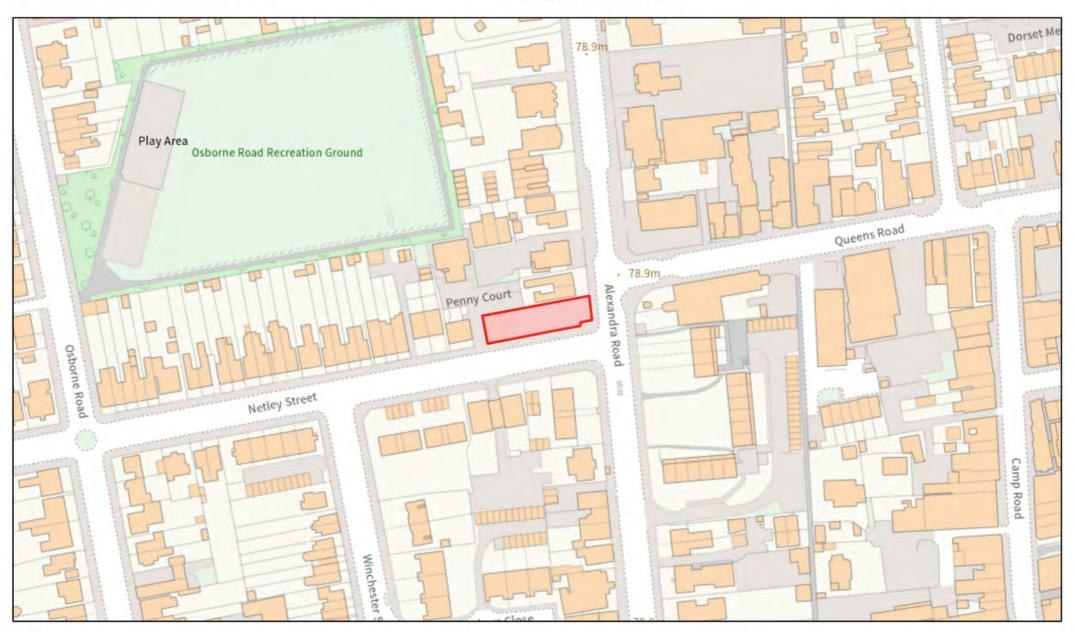

and 22a Canning Road, Aldershot





## 27 Church Avenue, Farnborough









### 126 Farnborough Road, Farnborough







## 48-52 Chingford Avenue, Farnborough









### 15 Osborne Road, Farnborough









# The Old Bakery and New Inn, Hawley Road, Farnborough



### Former Laundry, 53 Rectory Road, Farnborough





#### **Employment Uses adjacent to Farnborough North Station, Farnborough**





### **Council Depot, The Grove, Farnborough**





### Telephone Exchange, 1 Reading Road, Farnborough







## 2-8 Cambridge Road, Aldershot







# 80 Cove Road, Farnborough



# West Heath Garage, Minley Road, Farnborough



### Fleet Road Car Park, Fleet Road, Farnborough





### 16 Union Street, Aldershot





## 45 Cambridge Road, Aldershot







## 2 Netley Street, Farnborough







## 55-61 Fleet Road, Farnborough







### The Old Brewery, Chapel Street, Farnborough





### 83a Victoria Road, Farnborough







# **Ayling Hill / York Road, Aldershot**







#### Former Garages at Bideford Close and Carmarthen Close, Farnborough



#### Police Station and Magistrates' Court, Wellington Avenue, Aldershot







### Former Lafarge Site, Hollybush Lane, Aldershot







## Abbey House, 282 Farnborough Road, Farnborough





### 30 Grosvenor Road, Aldershot







### Pickford House, 4 Pickford Street, Aldershot







### The Wellington Centre, Victoria Road, Aldershot



### 208 Farnborough Road, Farnborough







## 2 Salisbury Road, Farnborough





## 3 Windsor Way, Aldershot





#### Land at Former Site of Easter Ross House, Minley Road, Farnborough