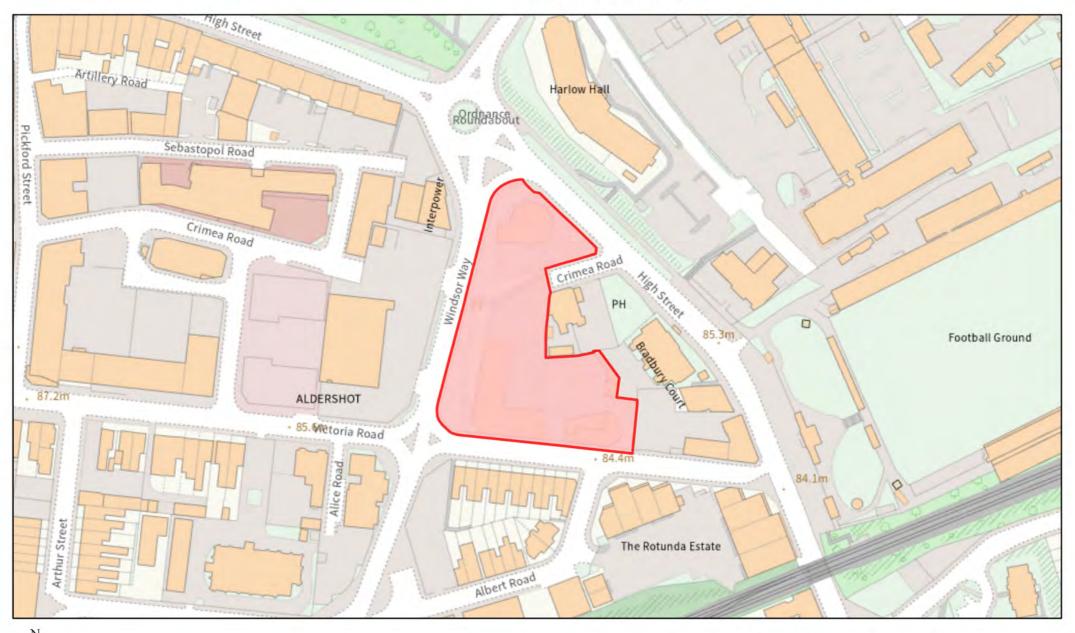

gh Road, Farnborough







## 36-40 Fernhill Road, Farnborough





## 9-11 Elmsleigh Road, Farnborough





## 326 Farnborough Road, Farnborough





## 20-22 Elmsleigh Road, Farnborough







# 32 The Crescent, Farnborough







### Abattoir, 48-50 Sherborne Road, Farnborough







## 74-76 Victoria Road, Aldershot









## Tower Hill Garage, 53 Cove Road, Farnborough





## Open Space at Salamanca Park, Willems Avenue, Aldershot





## Open Space at Salerno Close, Aldershot





#### 12-14 Union Street, Aldershot





#### 28-30 Union Street, Aldershot





## 2-4 Heathland Street, Aldershot







### Birchett Road Car Park, Birchett Road, Aldershot







# Car Park between Windsor Way and Alice Road, Aldershot





#### **Land South East of Ordnance Roundabout, Aldershot**





## 1 Wellington Avenue and Car Wash, Aldershot



#### Buzz Bingo, No. 4 and Empire Building, High Street, Aldershot





#### Land to Rear of 26-68 Cove Road, Farnborough





#### Former Manor Annexe Playing Field, Manor Walk, Aldershot





#### Open Space at Blenheim Park and Chartwell Gardens, Aldershot





## Talavera Park, Aldershot







## **Land off Camp Farm Road, Aldershot**







### Ramillies Park, North Road, Aldershot





## Open Space adjacent to Marlborough Park, Aldershot





# Open Space between High Street and Cassino Close, Aldershot



#### Land to Rear of Church of the Good Shepherd, Sand Hill, Farnborough







## 12-14 Peabody Road, Farnborough







### 36-40 Grosvenor Road, Aldershot





#### West Farnborough Social Club, 25 St Christopher's Road, Fa