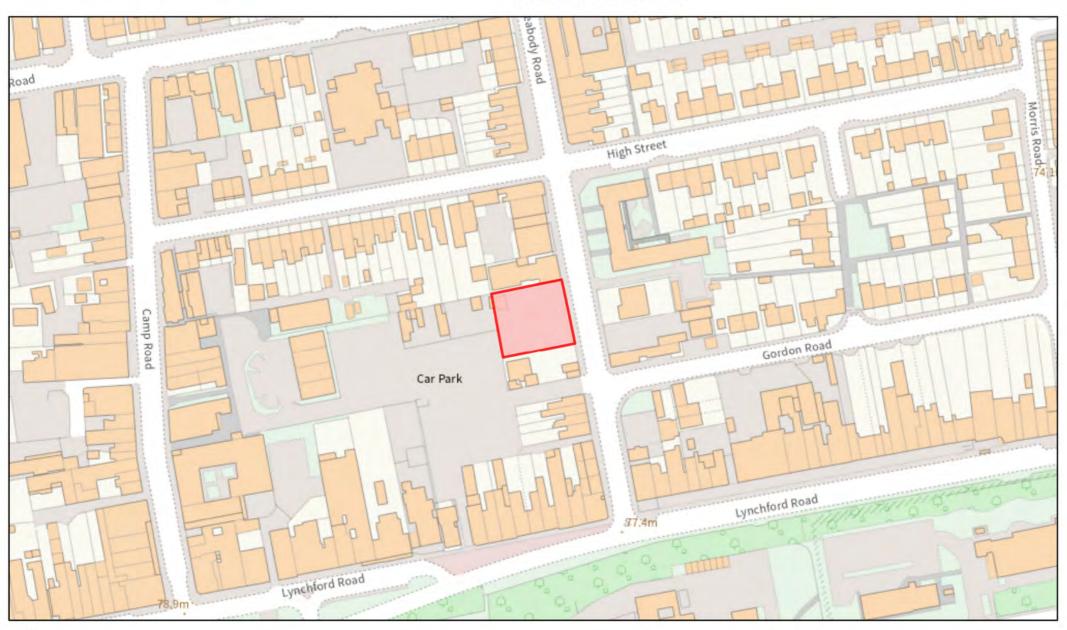

etween Windsor Way and Alice Road, Aldershot





#### **Land South East of Ordnance Roundabout, Aldershot**





## 1 Wellington Avenue and Car Wash, Aldershot



#### Buzz Bingo, No. 4 and Empire Building, High Street, Aldershot





#### Land to Rear of 26-68 Cove Road, Farnborough





#### Former Manor Annexe Playing Field, Manor Walk, Aldershot





#### Open Space at Blenheim Park and Chartwell Gardens, Aldershot





## Talavera Park, Aldershot







## **Land off Camp Farm Road, Aldershot**







### Ramillies Park, North Road, Aldershot





## Open Space adjacent to Marlborough Park, Aldershot





# Open Space between High Street and Cassino Close, Aldershot



#### Land to Rear of Church of the Good Shepherd, Sand Hill, Farnborough







## 12-14 Peabody Road, Farnborough







### 36-40 Grosvenor Road, Aldershot





#### West Farnborough Social Club, 25 St Christopher's Road, Farnborough







# 42 St John's Road, Farnborough







### 16, 18 and 22a Canning Road, Aldershot





## 27 Church Avenue, Farnborough









### 126 Farnborough Road, Farnborough







## 48-52 Chingford Avenue, Farnborough









### 15 Osborne Road, Farnborough









# The Old Bakery and New Inn, Hawley Road, Farnborough



### Former Laundry, 53 Rectory Road, Farnborough





#### **Employment Uses adjacent to Farnborough North Station, Farnborough**





### **Council Depot, The Grove, Farnborough**





### Telephone Exchange, 1 Reading Road, Farnborough







## 2-8 Cambridge Road, Aldershot







# 80 Cove Road, Farnborough



# West Heath Garage, Minley Road,