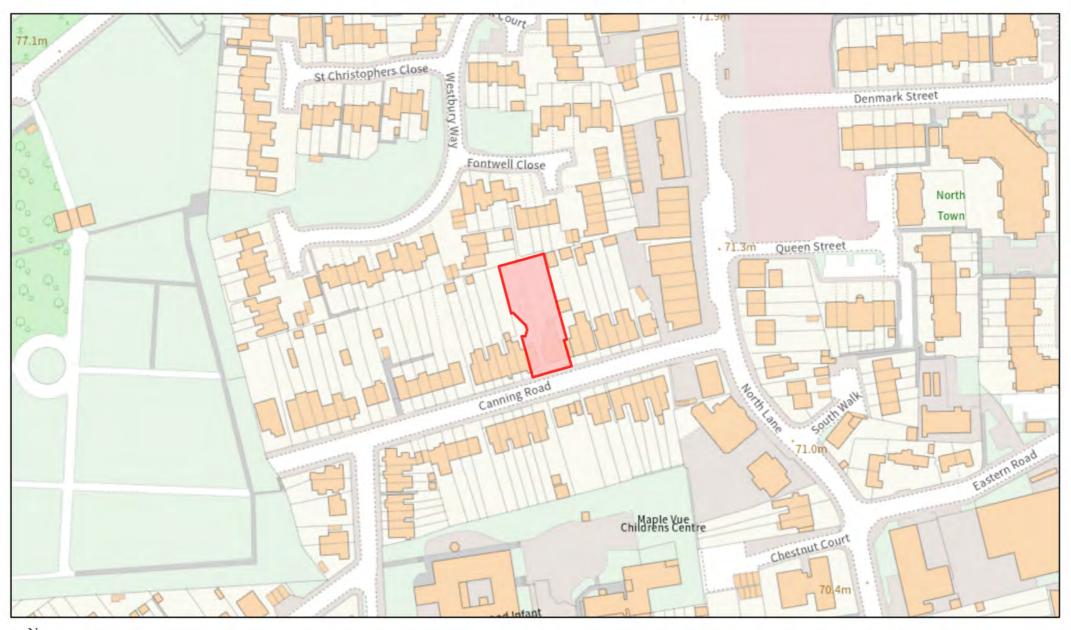

h Street, Aldershot





#### Land to Rear of 26-68 Cove Road, Farnborough





#### Former Manor Annexe Playing Field, Manor Walk, Aldershot





#### Open Space at Blenheim Park and Chartwell Gardens, Aldershot





## Talavera Park, Aldershot







## **Land off Camp Farm Road, Aldershot**







### Ramillies Park, North Road, Aldershot





## Open Space adjacent to Marlborough Park, Aldershot





# Open Space between High Street and Cassino Close, Aldershot



#### Land to Rear of Church of the Good Shepherd, Sand Hill, Farnborough







## 12-14 Peabody Road, Farnborough







### 36-40 Grosvenor Road, Aldershot





#### West Farnborough Social Club, 25 St Christopher's Road, Farnborough







# 42 St John's Road, Farnborough







### 16, 18 and 22a Canning Road, Aldershot





## 27 Church Avenue, Farnborough









### 126 Farnborough Road, Farnborough







## 48-52 Chingford Avenue, Farnborough









### 15 Osborne Road, Farnborough









# The Old Bakery and New Inn, Hawley Road, Farnborough



### Former Laundry, 53 Rectory Road, Farnborough





#### **Employment Uses adjacent to Farnborough North Station, Farnborough**





### **Council Depot, The Grove, Farnborough**





### Telephone Exchange, 1 Reading Road, Farnborough







## 2-8 Cambridge Road, Aldershot







# 80 Cove Road, Farnborough



# West Heath Garage, Minley Road, Farnborough



### Fleet Road Car Park, Fleet Road, Farnborough





### 16 Union Street, Aldershot





## 45 Cambridge Road, Aldershot







## 2 Netley Street, Farnborough







## 55-61 Fleet Road, Farnbor