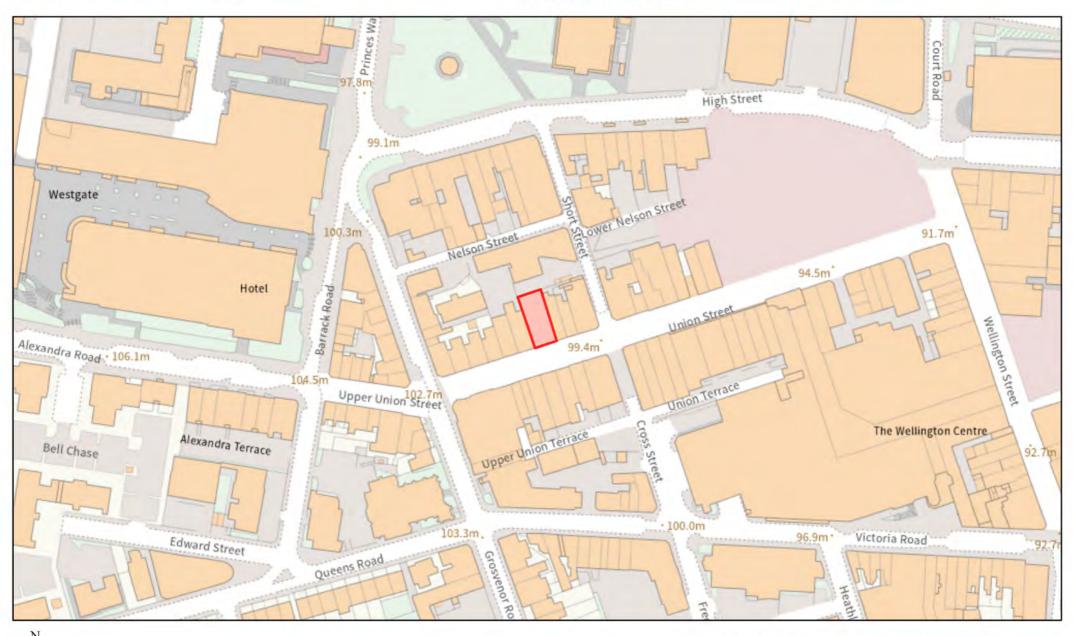

eet East Car Park, Union Street, Farnborough**







## 2 Victoria Road, Farnborough







### Westmead Car Park, Westmead, Farnborough





#### Princes Mead B Car Park, Westmead, Farnborough





## Cartref, 200 Sycamore Road, Farnborough





## 198-206 Farnborough Road, Farnborough







## 36-40 Fernhill Road, Farnborough





## 9-11 Elmsleigh Road, Farnborough





## 326 Farnborough Road, Farnborough





## 20-22 Elmsleigh Road, Farnborough







# 32 The Crescent, Farnborough







### Abattoir, 48-50 Sherborne Road, Farnborough







## 74-76 Victoria Road, Aldershot









## Tower Hill Garage, 53 Cove Road, Farnborough





## Open Space at Salamanca Park, Willems Avenue, Aldershot





## Open Space at Salerno Close, Aldershot





#### 12-14 Union Street, Aldershot





#### 28-30 Union Street, Aldershot





## 2-4 Heathland Street, Aldershot







### Birchett Road Car Park, Birchett Road, Aldershot







# Car Park between Windsor Way and Alice Road, Aldershot





#### **Land South East of Ordnance Roundabout, Aldershot**





## 1 Wellington Avenue and Car Wash, Aldershot



#### Buzz Bingo, No. 4 and Empire Building, High Street, Aldershot





#### Land to Rear of 26-68 Cove Road, Farnborough





#### Former Manor Annexe Playing Field, Manor Walk, Aldershot





#### Open Space at Blenheim Park and Chartwell Gardens, Aldershot





## Talavera Park, Aldershot







## **Land off Camp Farm Road, Aldershot**







### Ramillies Park, North Road, Aldershot





## Open Space adjacent to Marlborough Park, Aldershot





# Open Space between Hi