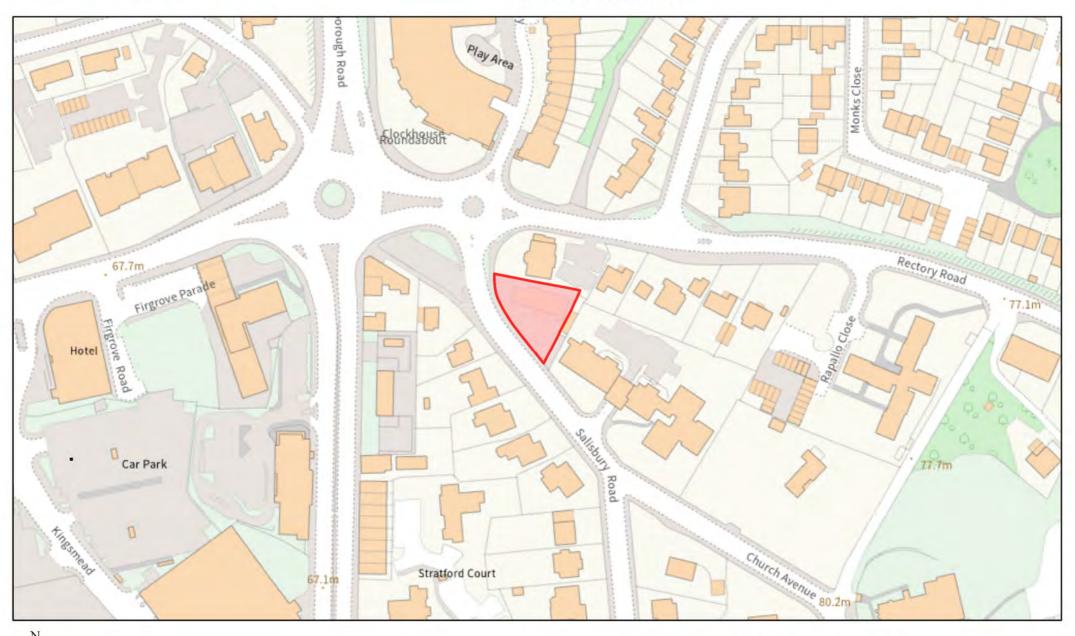

### 16 Union Street, Aldershot





## 45 Cambridge Road, Aldershot







## 2 Netley Street, Farnborough







## 55-61 Fleet Road, Farnborough







### The Old Brewery, Chapel Street, Farnborough





### 83a Victoria Road, Farnborough







# **Ayling Hill / York Road, Aldershot**







#### Former Garages at Bideford Close and Carmarthen Close, Farnborough



#### Police Station and Magistrates' Court, Wellington Avenue, Aldershot







### Former Lafarge Site, Hollybush Lane, Aldershot







## Abbey House, 282 Farnborough Road, Farnborough





### 30 Grosvenor Road, Aldershot







### Pickford House, 4 Pickford Street, Aldershot







### The Wellington Centre, Victoria Road, Aldershot



### 208 Farnborough Road, Farnborough







## 2 Salisbury Road, Farnborough





## 3 Windsor Way, Aldershot





#### Land at Former Site of Easter Ross House, Minley Road, Farnborough









## 1 Clockhouse Road, Farnborough







### 149-165 Victoria Road, Aldershot







## 206 Sycamore Road, Farnborough







# Riverside Yard, Hawley Road, Farnborough







### 2a Windsor Way, Aldershot





### The Royal Staff, 37a Mount Pleasant Road, Aldershot





### Mytighar, 28 Waterloo Road, Aldershot







### Hockliffe House, 14 The Grove, Aldershot







## 32 Alexandra Road, Farnborough