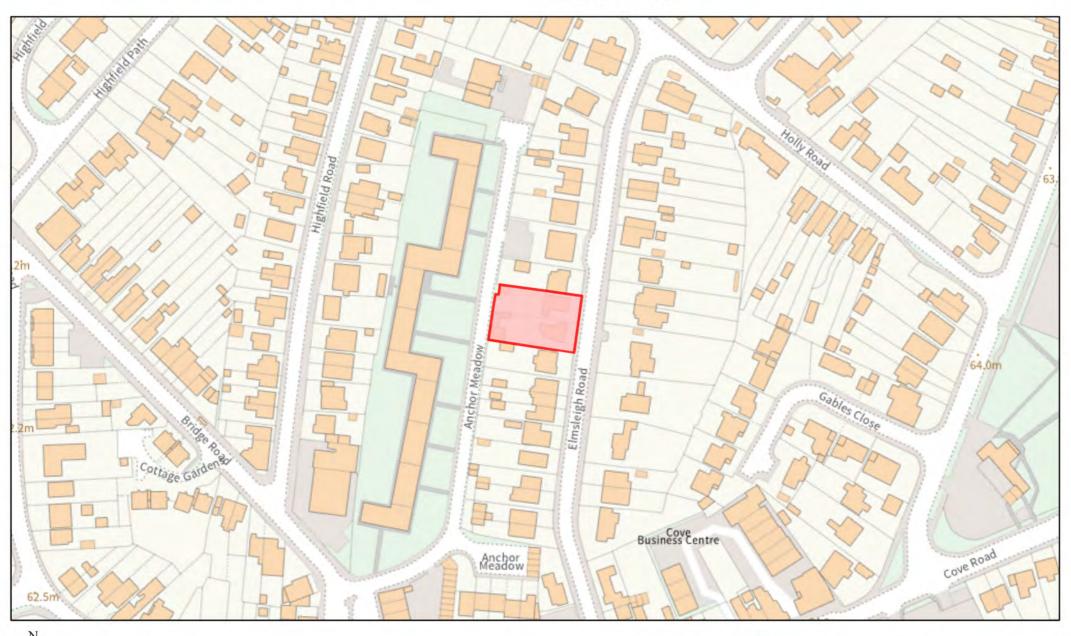

Rushmoor Strategic
Housing and Economic
Land Availability
Assessment

Not Currently Developable Site Plans

December 2024



#### **Union Street West Car Park, Union Street, Farnborough**





### **Union Street East Car Park, Union Street, Farnborough**







## 2 Victoria Road, Farnborough







### Westmead Car Park, Westmead, Farnborough





#### Princes Mead B Car Park, Westmead, Farnborough





## Cartref, 200 Sycamore Road, Farnborough





## 198-206 Farnborough Road, Farnborough







## 36-40 Fernhill Road, Farnborough





## 9-11 Elmsleigh Road, Farnborough





## 326 Farnborough Road, Farnborough





## 20-22 Elmsleigh Road, Farnborough







# 32 The Crescent, Farnborough







### Abattoir, 48-50 Sherborne Road, Farnborough







## 74-76 Victoria Road, Aldershot









## Tower Hill Garage, 53 Cove Road, Farnborough





## Open Space at Salamanca Park, Willems Avenue, Aldershot





## Open Space at Salerno Close, Aldershot





#### 12-14 Union Street, Aldershot





#### 28-30 Union Street, Aldershot





## 2-4 Heathland Street, Aldershot







### Birchett Road Car Park, Birchett Road, Aldershot







# Car Park between Windsor Way and Alice Road, Aldershot





#### **Land South East of Ordnance Roundabout, Aldershot**





## 1 Wellington Avenue and Car Wash, Aldershot



#### Buzz Bingo, No. 4 and Empire Building, High Street, Aldershot





#### Land to Rear of 26-68 Cove Road, Farnborough





#### Form