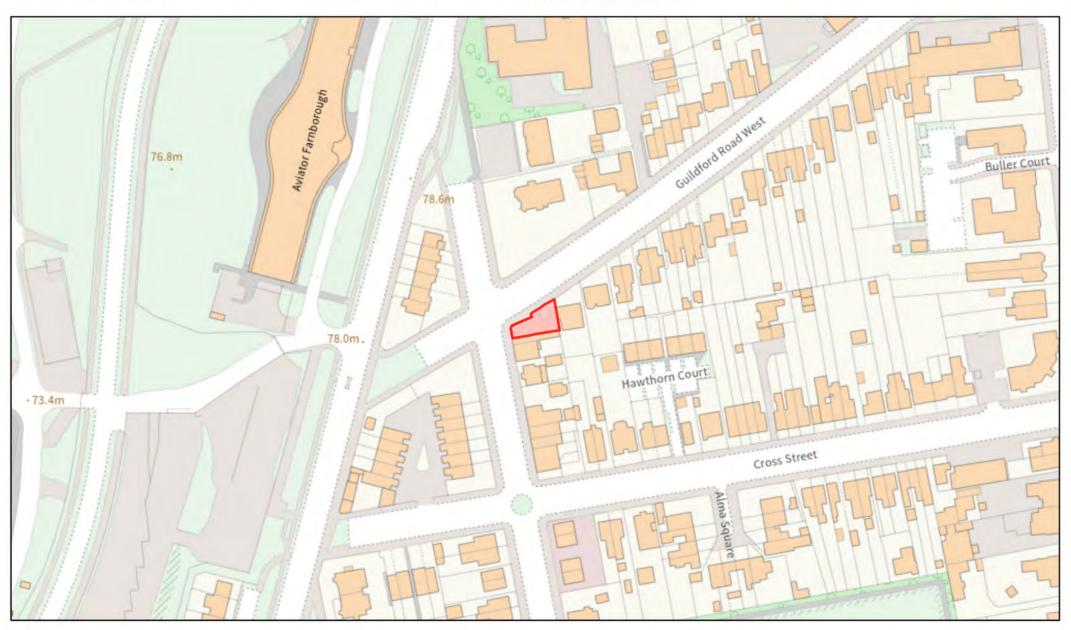

m Park and Chartwell Gardens, Aldershot





## Talavera Park, Aldershot







## **Land off Camp Farm Road, Aldershot**







### Ramillies Park, North Road, Aldershot





## Open Space adjacent to Marlborough Park, Aldershot





# Open Space between High Street and Cassino Close, Aldershot



#### Land to Rear of Church of the Good Shepherd, Sand Hill, Farnborough







## 12-14 Peabody Road, Farnborough







### 36-40 Grosvenor Road, Aldershot





#### West Farnborough Social Club, 25 St Christopher's Road, Farnborough







# 42 St John's Road, Farnborough







### 16, 18 and 22a Canning Road, Aldershot





## 27 Church Avenue, Farnborough









### 126 Farnborough Road, Farnborough







## 48-52 Chingford Avenue, Farnborough









### 15 Osborne Road, Farnborough









# The Old Bakery and New Inn, Hawley Road, Farnborough



### Former Laundry, 53 Rectory Road, Farnborough





#### **Employment Uses adjacent to Farnborough North Station, Farnborough**





### **Council Depot, The Grove, Farnborough**





### Telephone Exchange, 1 Reading Road, Farnborough







## 2-8 Cambridge Road, Aldershot







# 80 Cove Road, Farnborough



# West Heath Garage, Minley Road, Farnborough



### Fleet Road Car Park, Fleet Road, Farnborough





### 16 Union Street, Aldershot





## 45 Cambridge Road, Aldershot







## 2 Netley Street, Farnborough







## 55-61 Fleet Road, Farnborough







### The Old Brewery, Chapel Street, Farnborough





### 83a Victoria Road, Farnborough







# **Ayling Hill / York Road, Aldershot**







#### Former Garage