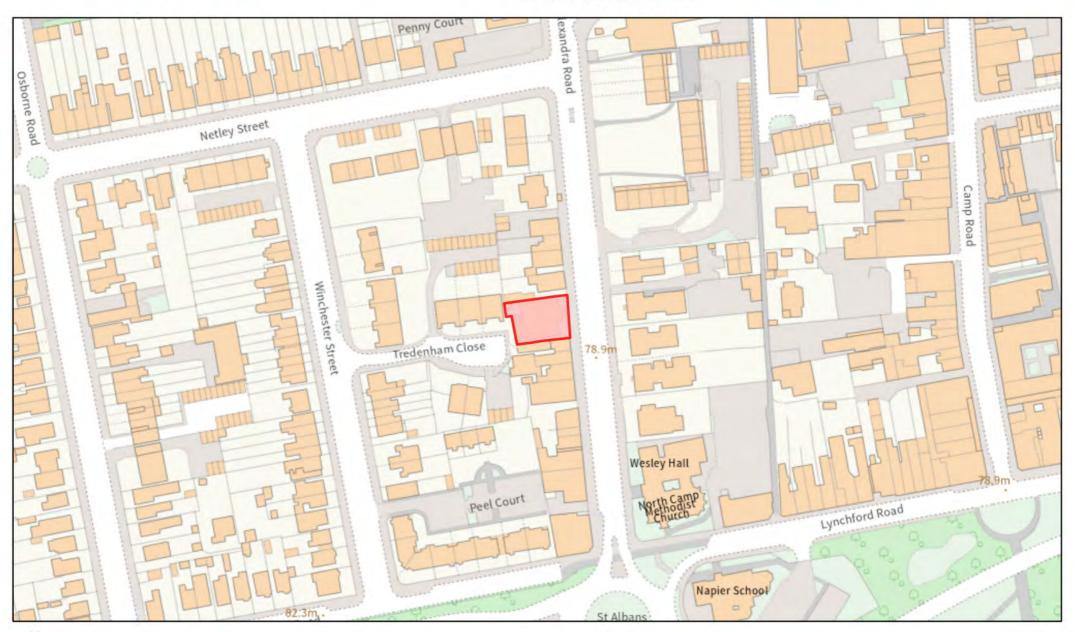

use, 282 Farnborough Road, Farnborough





### 30 Grosvenor Road, Aldershot







### Pickford House, 4 Pickford Street, Aldershot







### The Wellington Centre, Victoria Road, Aldershot



### 208 Farnborough Road, Farnborough







## 2 Salisbury Road, Farnborough





## 3 Windsor Way, Aldershot





#### Land at Former Site of Easter Ross House, Minley Road, Farnborough









## 1 Clockhouse Road, Farnborough







### 149-165 Victoria Road, Aldershot







## 206 Sycamore Road, Farnborough







# Riverside Yard, Hawley Road, Farnborough







### 2a Windsor Way, Aldershot





### The Royal Staff, 37a Mount Pleasant Road, Aldershot





### Mytighar, 28 Waterloo Road, Aldershot







### Hockliffe House, 14 The Grove, Aldershot







## 32 Alexandra Road, Farnborough