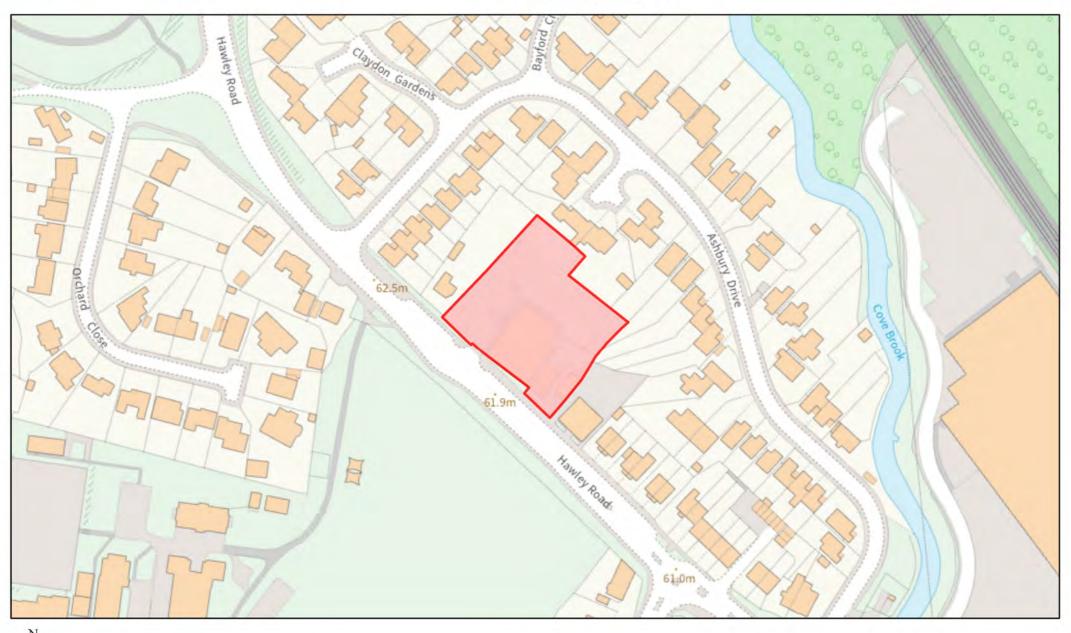

ldershot







## **Land off Camp Farm Road, Aldershot**







### Ramillies Park, North Road, Aldershot





## Open Space adjacent to Marlborough Park, Aldershot





# Open Space between High Street and Cassino Close, Aldershot



#### Land to Rear of Church of the Good Shepherd, Sand Hill, Farnborough







## 12-14 Peabody Road, Farnborough







### 36-40 Grosvenor Road, Aldershot





#### West Farnborough Social Club, 25 St Christopher's Road, Farnborough







# 42 St John's Road, Farnborough







### 16, 18 and 22a Canning Road, Aldershot





## 27 Church Avenue, Farnborough









### 126 Farnborough Road, Farnborough







## 48-52 Chingford Avenue, Farnborough









### 15 Osborne Road, Farnborough









# The Old Bakery and New Inn, Hawley Road, Farnborough



### Former Laundry, 53 Rectory Road, Farnborough





#### **Employment Uses adjacent to Farnborough North Station, Farnborough**





### **Council Depot, The Grove, Farnborough**





### Telephone Exchange, 1 Reading Road, Farnborough







## 2-8 Cambridge Road, Aldershot







# 80 Cove Road, Farnborough



# West Heath Garage, Minley Road, Farnborough



### Fleet Road Car Park, Fleet Road, Farnborough





### 16 Union Street, Aldershot





## 45 Cambridge Road, Aldershot







## 2 Netley Street, Farnborough







## 55-61 Fleet Road, Farnborough







### The Old Brewery, Chapel Street, Farnborough





### 83a Victoria Road, Farnborough







# **Ayling Hill / York Road, Aldershot**







#### Former Garages at Bideford Close and Carmarthen Close, Farnborough



#### Po