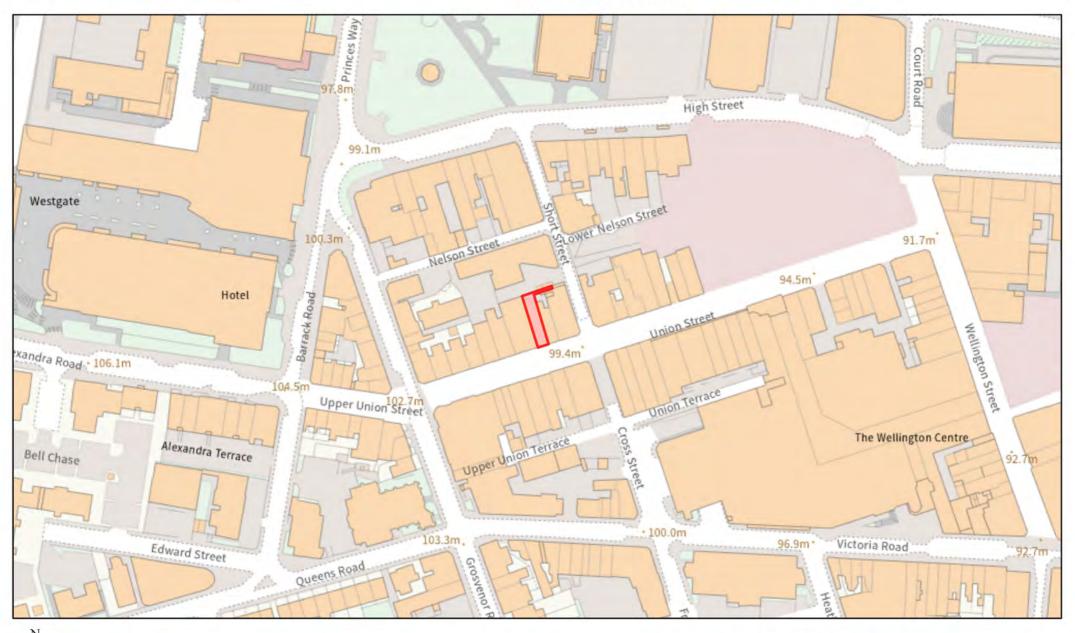

Road, Farnborough







# 42 St John's Road, Farnborough







### 16, 18 and 22a Canning Road, Aldershot





## 27 Church Avenue, Farnborough









### 126 Farnborough Road, Farnborough







## 48-52 Chingford Avenue, Farnborough









### 15 Osborne Road, Farnborough









# The Old Bakery and New Inn, Hawley Road, Farnborough



### Former Laundry, 53 Rectory Road, Farnborough





#### **Employment Uses adjacent to Farnborough North Station, Farnborough**





### **Council Depot, The Grove, Farnborough**





### Telephone Exchange, 1 Reading Road, Farnborough







## 2-8 Cambridge Road, Aldershot







# 80 Cove Road, Farnborough



# West Heath Garage, Minley Road, Farnborough



### Fleet Road Car Park, Fleet Road, Farnborough





### 16 Union Street, Aldershot





## 45 Cambridge Road, Aldershot







## 2 Netley Street, Farnborough







## 55-61 Fleet Road, Farnborough







### The Old Brewery, Chapel Street, Farnborough





### 83a Victoria Road, Farnborough







# **Ayling Hill / York Road, Aldershot**







#### Former Garages at Bideford Close and Carmarthen Close, Farnborough



#### Police Station and Magistrates' Court, Wellington Avenue, Aldershot







### Former Lafarge Site, Hollybush Lane, Aldershot







## Abbey House, 282 Farnborough Road, Farnborough





### 30 Grosvenor Road, Aldershot







### Pickford House, 4 Pickford Street, Aldershot







### The Wellington Centre, Victoria Road, Aldershot



### 208 Farnborough Road, Farnborough







## 2 Salisbury Road, Farnborough





## 3 Windsor Way, Aldershot