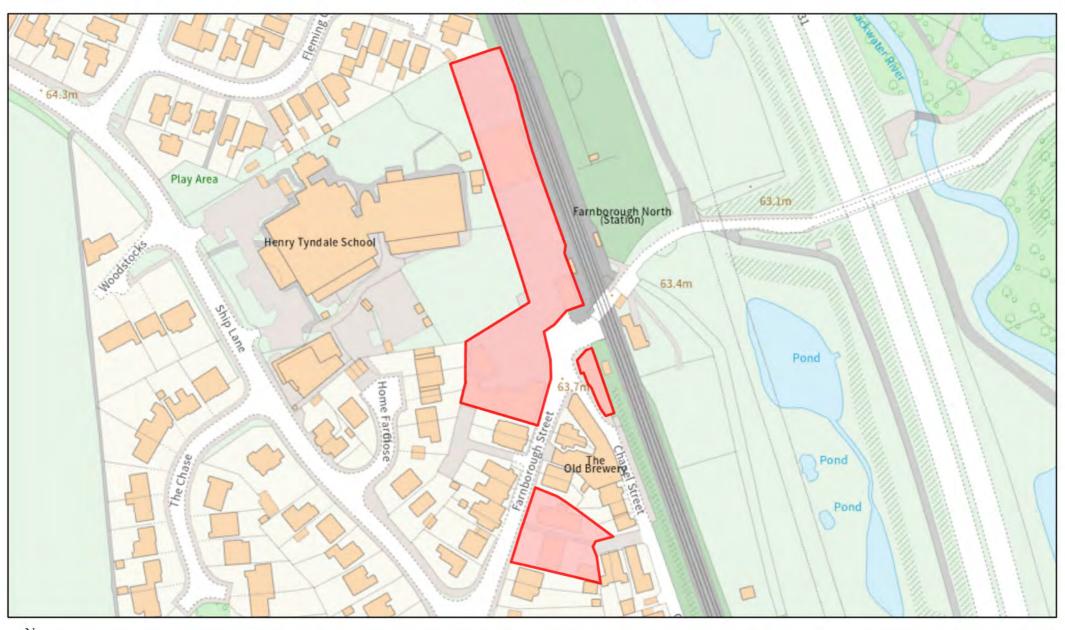

#### **Employment Uses adjacent to Farnborough North Station, Farnborough**

### The Old Brewery, Chapel Street, Farnborough