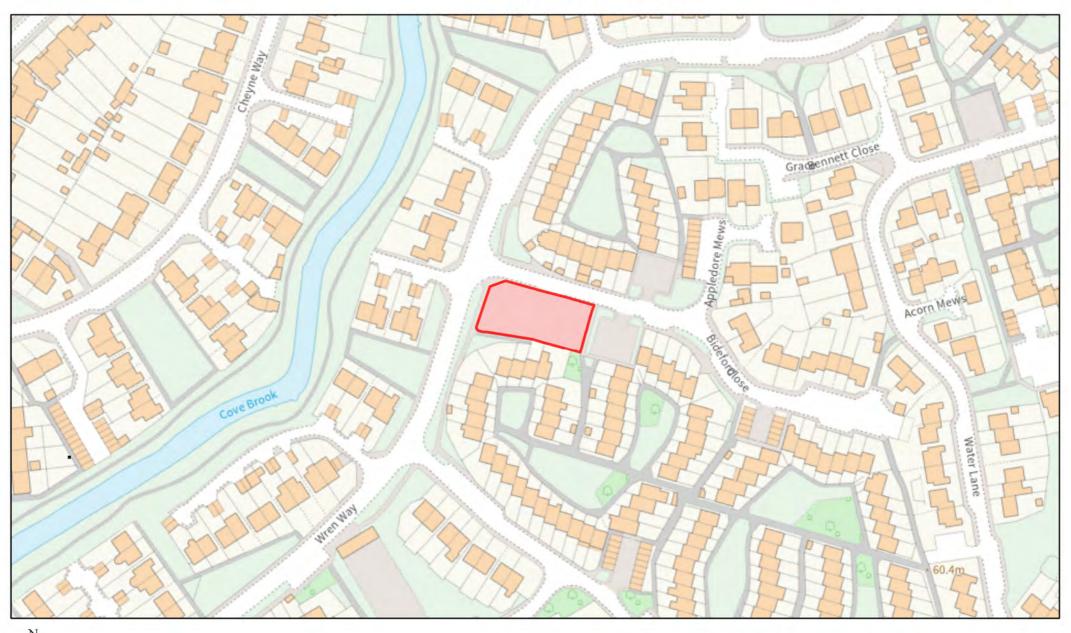

borough



### Former Laundry, 53 Rectory Road, Farnborough





#### **Employment Uses adjacent to Farnborough North Station, Farnborough**





### **Council Depot, The Grove, Farnborough**





### Telephone Exchange, 1 Reading Road, Farnborough







## 2-8 Cambridge Road, Aldershot







# 80 Cove Road, Farnborough



# West Heath Garage, Minley Road, Farnborough



### Fleet Road Car Park, Fleet Road, Farnborough





### 16 Union Street, Aldershot





## 45 Cambridge Road, Aldershot







## 2 Netley Street, Farnborough







## 55-61 Fleet Road, Farnborough







### The Old Brewery, Chapel Street, Farnborough





### 83a Victoria Road, Farnborough







# **Ayling Hill / York Road, Aldershot**







#### Former Garages at Bideford Close and Carmarthen Close, Farnborough



#### Police Station and Magistrates' Court, Wellington Avenue, Aldershot







### Former Lafarge Site, Hollybush Lane, Aldershot







## Abbey House, 282 Farnborough Road, Farnborough





### 30 Grosvenor Road, Aldershot







### Pickford House, 4 Pickford Street, Aldershot







### The Wellington Centre, Victoria Road, Aldershot



### 208 Farnborough Road, Farnborough







## 2 Salisbury Road, Farnborough





## 3 Windsor Way, Aldershot





#### Land at Former Site of Easter Ross House, Minley Road, Farnborough









## 1 Clockhouse Road, Farnborough







### 149-165 Victoria Road, Aldershot







## 206 Sycamore Road, Farnborough







# Riverside Yard, Hawley Road, Farnborough







### 2a Windsor Way, Aldershot





### The Royal Staff, 37a Mount Pleasant Road,