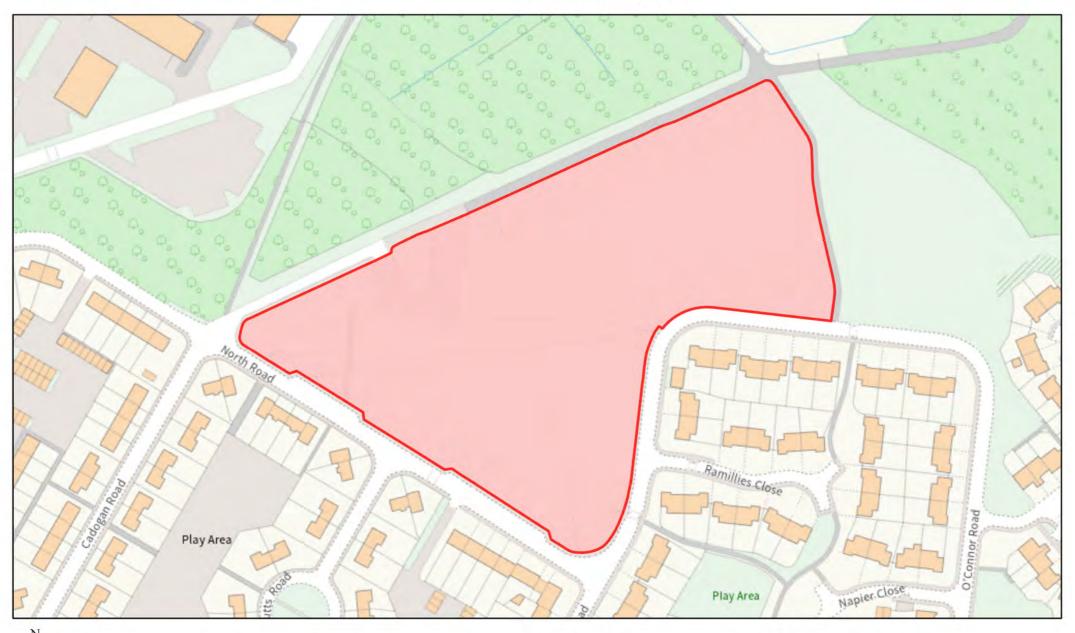

## Open Space at Salerno Close, Aldershot





#### 12-14 Union Street, Aldershot





#### 28-30 Union Street, Aldershot





## 2-4 Heathland Street, Aldershot







### Birchett Road Car Park, Birchett Road, Aldershot







# Car Park between Windsor Way and Alice Road, Aldershot





#### **Land South East of Ordnance Roundabout, Aldershot**





## 1 Wellington Avenue and Car Wash, Aldershot



#### Buzz Bingo, No. 4 and Empire Building, High Street, Aldershot





#### Land to Rear of 26-68 Cove Road, Farnborough





#### Former Manor Annexe Playing Field, Manor Walk, Aldershot





#### Open Space at Blenheim Park and Chartwell Gardens, Aldershot





## Talavera Park, Aldershot







## **Land off Camp Farm Road, Aldershot**







### Ramillies Park, North Road, Aldershot





## Open Space adjacent to Marlborough Park, Aldershot





# Open Space between High Street and Cassino Close, Aldershot



#### Land to Rear of Church of the Good Shepherd, Sand Hill, Farnborough







## 12-14 Peabody Road, Farnborough







### 36-40 Grosvenor Road, Aldershot





#### West Farnborough Social Club, 25 St Christopher's Road, Farnborough







# 42 St John's Road, Farnborough







### 16, 18 and 22a Canning Road, Aldershot





## 27 Church Avenue, Farnborough









### 126 Farnborough Road, Farnborough







## 48-52 Chingford Avenue, Farnborough









### 15 Osborne Road, Farnborough









# The Old Bakery and New Inn, Hawley Road, Farnborough



### Former Laundry, 53 Rectory Road, Farnborough





#### **Employment Uses adjacent to Farnborough North