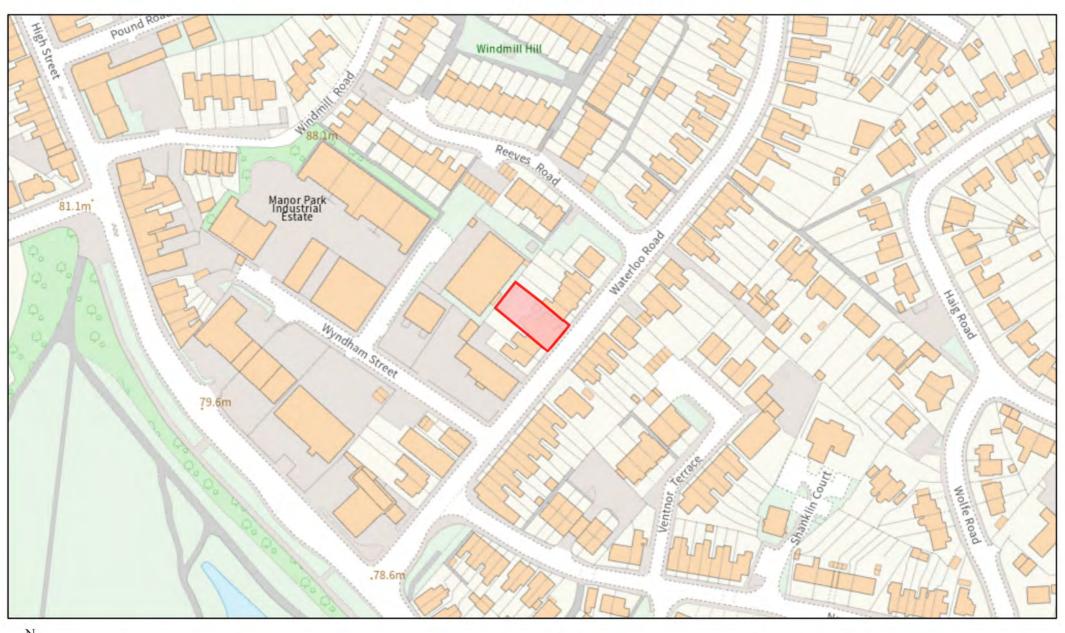

venue, Aldershot







### Former Lafarge Site, Hollybush Lane, Aldershot







## Abbey House, 282 Farnborough Road, Farnborough





### 30 Grosvenor Road, Aldershot







### Pickford House, 4 Pickford Street, Aldershot







### The Wellington Centre, Victoria Road, Aldershot



### 208 Farnborough Road, Farnborough







## 2 Salisbury Road, Farnborough





## 3 Windsor Way, Aldershot





#### Land at Former Site of Easter Ross House, Minley Road, Farnborough









## 1 Clockhouse Road, Farnborough







### 149-165 Victoria Road, Aldershot







## 206 Sycamore Road, Farnborough







# Riverside Yard, Hawley Road, Farnborough







### 2a Windsor Way, Aldershot





### The Royal Staff, 37a Mount Pleasant Road, Aldershot





### Mytighar, 28 Waterloo Road, Aldershot







### Hockliffe House, 14 The Grove, Aldershot







## 32 Alexandra Road, Farnborough