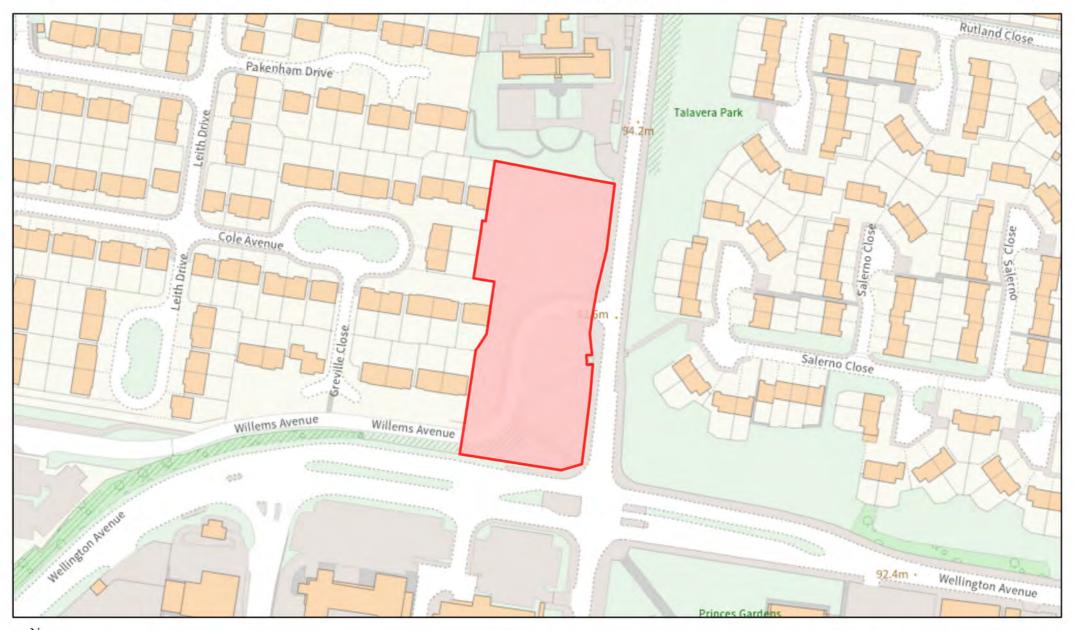

#### **Union Street West Car Park, Union Street, Farnborough**





### **Union Street East Car Park, Union Street, Farnborough**







## 2 Victoria Road, Farnborough







### Westmead Car Park, Westmead, Farnborough





#### Princes Mead B Car Park, Westmead, Farnborough





## Cartref, 200 Sycamore Road, Farnborough





## 198-206 Farnborough Road, Farnborough







## 36-40 Fernhill Road, Farnborough





## 9-11 Elmsleigh Road, Farnborough





## 326 Farnborough Road, Farnborough





## 20-22 Elmsleigh Road, Farnborough







# 32 The Crescent, Farnborough







### Abattoir, 48-50 Sherborne Road, Farnborough







## 74-76 Victoria Road, Aldershot









## Tower Hill Garage, 53 Cove Road, Farnborough





## Open Space at Salamanca Park, Willems Avenue, Aldershot





## Open Space at Salerno Close, Aldershot





#### 12-14 Union Street, Aldershot





#### 28-30 Union Street, Aldershot





## 2-4 Heathland Street, Aldershot







### Birchett Road Car Park, Birchett Road, Aldershot







# Car Park between Windsor Way and Alice Road, Aldershot





#### **Land South East of Ordnance Roundabout, Aldershot**





## 1 Wellington Avenue and Car Wash, Aldershot



#### Buzz Bingo, No. 4 and Empire Building, High Street, Aldershot





#### Land to Rear of 26-68 Cove Road, Farnborough





#### Former Manor Annexe Playing Field, Manor Walk, Aldershot





#### Open Space at Blenheim Park and Chartwell Gardens, Aldershot





## Talavera Park, Aldershot







## **Land off Camp Farm Road, Aldershot**







### Ramillies Park, North Road, Aldershot