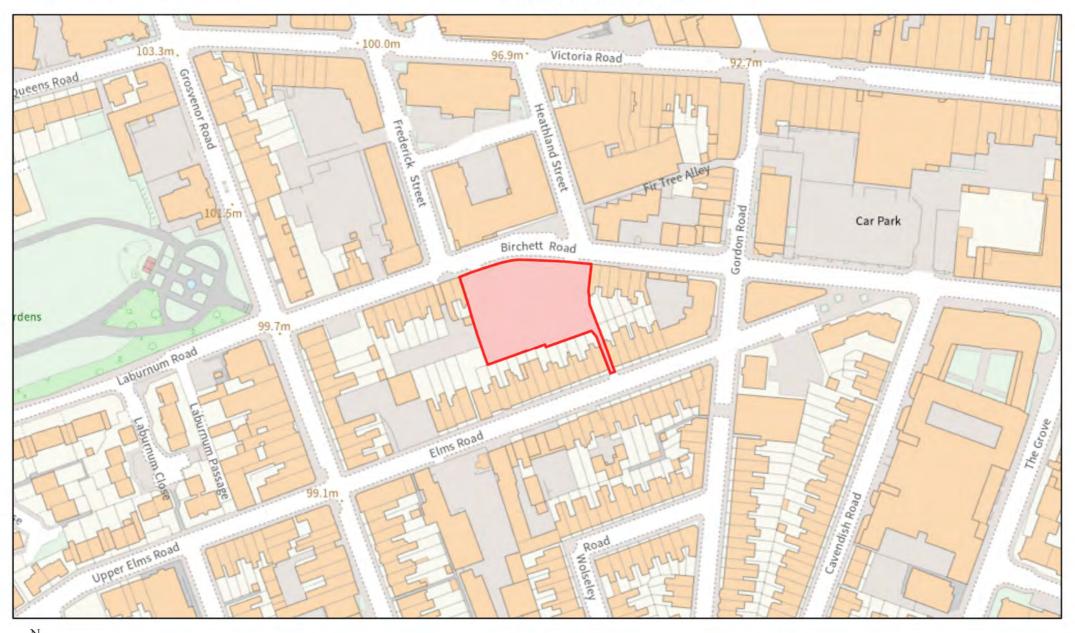

#### Princes Mead B Car Park, Westmead, Farnborough





## Cartref, 200 Sycamore Road, Farnborough





## 198-206 Farnborough Road, Farnborough







## 36-40 Fernhill Road, Farnborough





## 9-11 Elmsleigh Road, Farnborough





## 326 Farnborough Road, Farnborough





## 20-22 Elmsleigh Road, Farnborough







# 32 The Crescent, Farnborough







### Abattoir, 48-50 Sherborne Road, Farnborough







## 74-76 Victoria Road, Aldershot









## Tower Hill Garage, 53 Cove Road, Farnborough





## Open Space at Salamanca Park, Willems Avenue, Aldershot





## Open Space at Salerno Close, Aldershot





#### 12-14 Union Street, Aldershot





#### 28-30 Union Street, Aldershot





## 2-4 Heathland Street, Aldershot







### Birchett Road Car Park, Birchett Road, Aldershot







# Car Park between Windsor Way and Alice Road, Aldershot





#### **Land South East of Ordnance Roundabout, Aldershot**





## 1 Wellington Avenue and Car Wash, Aldershot



#### Buzz Bingo, No. 4 and Empire Building, High Street, Aldershot





#### Land to Rear of 26-68 Cove Road, Farnborough





#### Former Manor Annexe Playing Field, Manor Walk, Aldershot





#### Open Space at Blenheim Park and Chartwell Gardens, Aldershot





## Talavera Park, Aldershot







## **Land off Camp Farm Road, Aldershot**







### Ramillies Park, North Road, Aldershot





## Open Space adjacent to Marlborough Park, Aldershot





# Open Space between High Street and Cassino Close, Aldershot



#### Land to Rear of Church of the Good Shepherd, Sand Hill, Farnborough







## 12-14 Peabody R