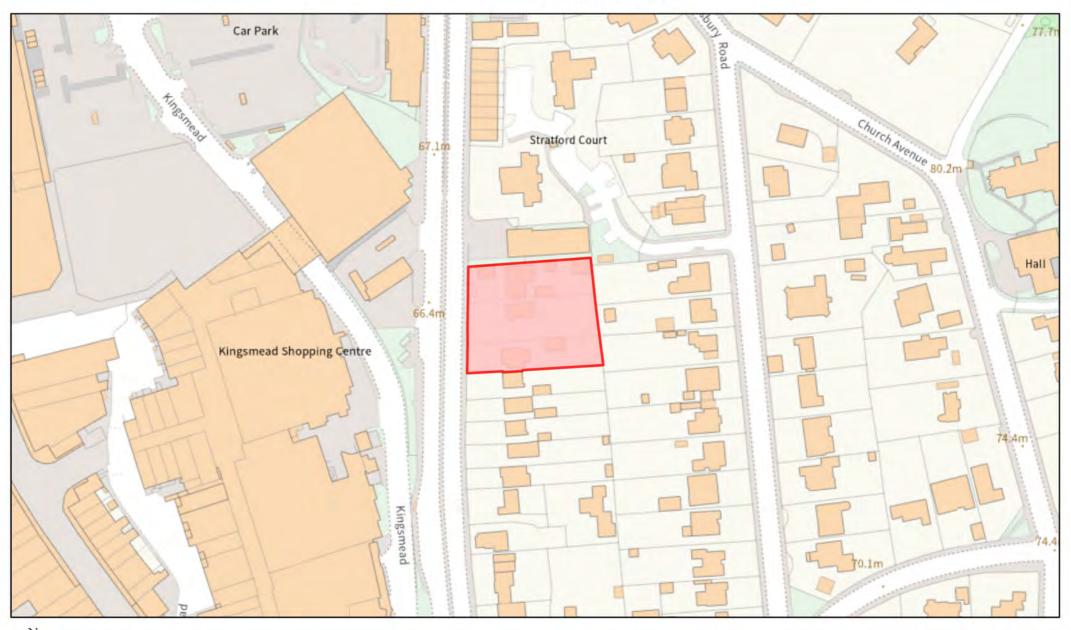

Rushmoor Strategic
Housing and Economic
Land Availability
Assessment

Not Currently Developable Site Plans

December 2024



#### **Union Street West Car Park, Union Street, Farnborough**





### **Union Street East Car Park, Union Street, Farnborough**







## 2 Victoria Road, Farnborough







### Westmead Car Park, Westmead, Farnborough





#### Princes Mead B Car Park, Westmead, Farnborough





## Cartref, 200 Sycamore Road, Farnborough





## 198-206 Farnborough Road, Farnborough







## 36-40 Fernhill Road, Farnborough





## 9-11 Elmsleigh Road, Farnborough





## 326 Farnborough Road, Farnborough





## 20-22 Elmsleigh Road, Farnborough







# 32 The Crescent, Farnborough







### Abattoir, 48-50 Sherborne Road, Farnborough







## 74-76 Victoria Road, Aldershot









## Tower Hill Garage, 53 Cove Road, Farnborough





## Open Space at Salamanca Park, Willems Avenue, Aldershot





## Open Space at Salerno Close, Aldershot





#### 12-14 Union Street, Aldershot





#### 28-30 Union Street, Aldershot





## 2-4 Heathland Street, Aldershot







### Birchett Road Car Park, Birchett Road, Aldershot







# Car Park between Windsor Way and Alice Road, Aldershot





#### **Land South East of Ordnance Roundabout, Aldershot**





## 1 Wellington Av