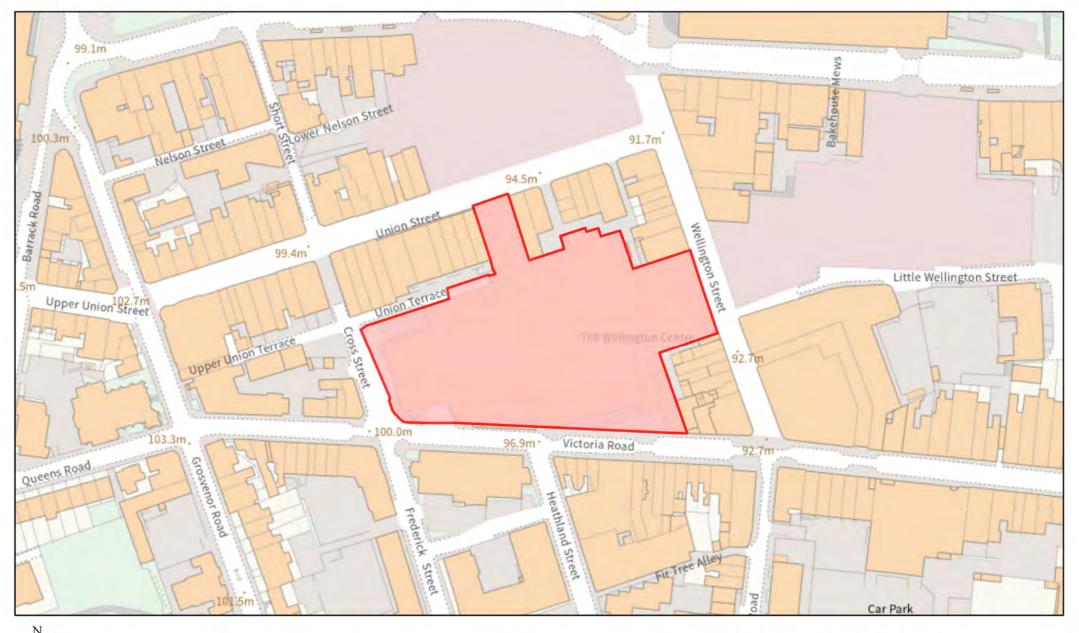

ge, Minley Road, Farnborough



### Fleet Road Car Park, Fleet Road, Farnborough





### 16 Union Street, Aldershot





## 45 Cambridge Road, Aldershot







## 2 Netley Street, Farnborough







## 55-61 Fleet Road, Farnborough







### The Old Brewery, Chapel Street, Farnborough





### 83a Victoria Road, Farnborough







# **Ayling Hill / York Road, Aldershot**







#### Former Garages at Bideford Close and Carmarthen Close, Farnborough



#### Police Station and Magistrates' Court, Wellington Avenue, Aldershot







### Former Lafarge Site, Hollybush Lane, Aldershot







## Abbey House, 282 Farnborough Road, Farnborough





### 30 Grosvenor Road, Aldershot







### Pickford House, 4 Pickford Street, Aldershot







### The Wellington Centre, Victoria Road, Aldershot



### 208 Farnborough Road, Farnborough







## 2 Salisbury Road, Farnborough





## 3 Windsor Way, Aldershot





#### Land at Former Site of Easter Ross House, Minley Road, Farnborough









## 1 Clockhouse Road, Farnborough







### 149-165 Victoria Road, Aldershot







## 206 Sycamore Road, Farnborough







# Riverside Yard, Hawley Road, Farnborough







### 2a Windsor Way, Aldershot





### The Royal Staff, 37a Mount Pleasant Road, Aldershot





### Mytighar, 28 Waterloo Road, Aldershot







### Hockliffe House, 14 The Grove, Aldershot







## 32 Alexandra Road, Farnborough