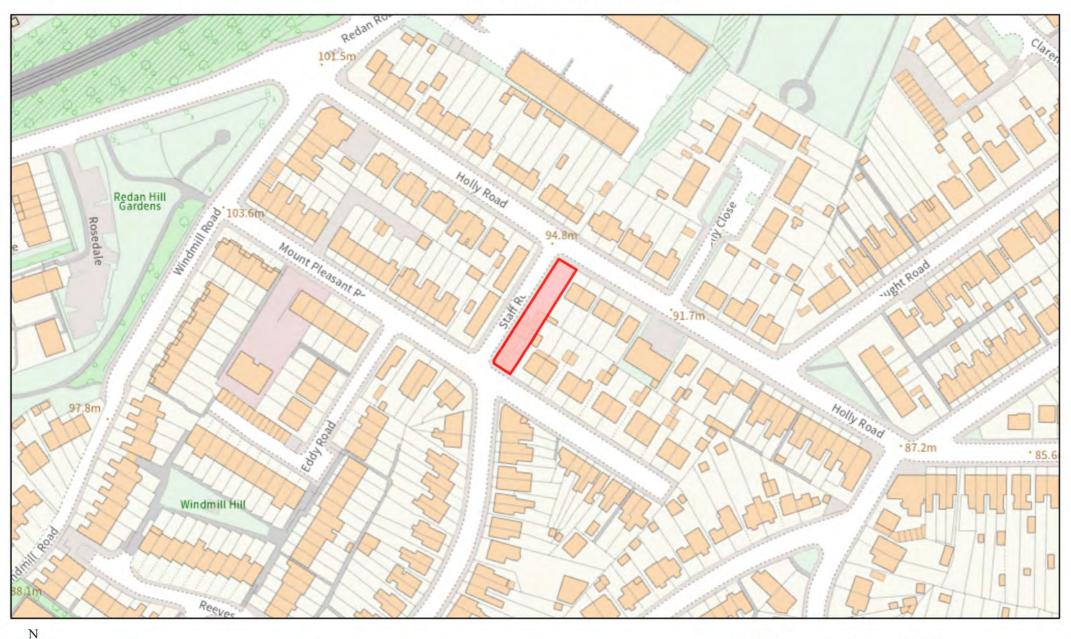

ce Station and Magistrates' Court, Wellington Avenue, Aldershot







### Former Lafarge Site, Hollybush Lane, Aldershot







## Abbey House, 282 Farnborough Road, Farnborough





### 30 Grosvenor Road, Aldershot







### Pickford House, 4 Pickford Street, Aldershot







### The Wellington Centre, Victoria Road, Aldershot



### 208 Farnborough Road, Farnborough







## 2 Salisbury Road, Farnborough





## 3 Windsor Way, Aldershot





#### Land at Former Site of Easter Ross House, Minley Road, Farnborough









## 1 Clockhouse Road, Farnborough







### 149-165 Victoria Road, Aldershot







## 206 Sycamore Road, Farnborough







# Riverside Yard, Hawley Road, Farnborough







### 2a Windsor Way, Aldershot





### The Royal Staff, 37a Mount Pleasant Road, Aldershot





### Mytighar, 28 Waterloo Road, Aldershot







### Hockliffe House, 14 The Grove, Aldershot







## 32 Alexandra Road, Farnborough