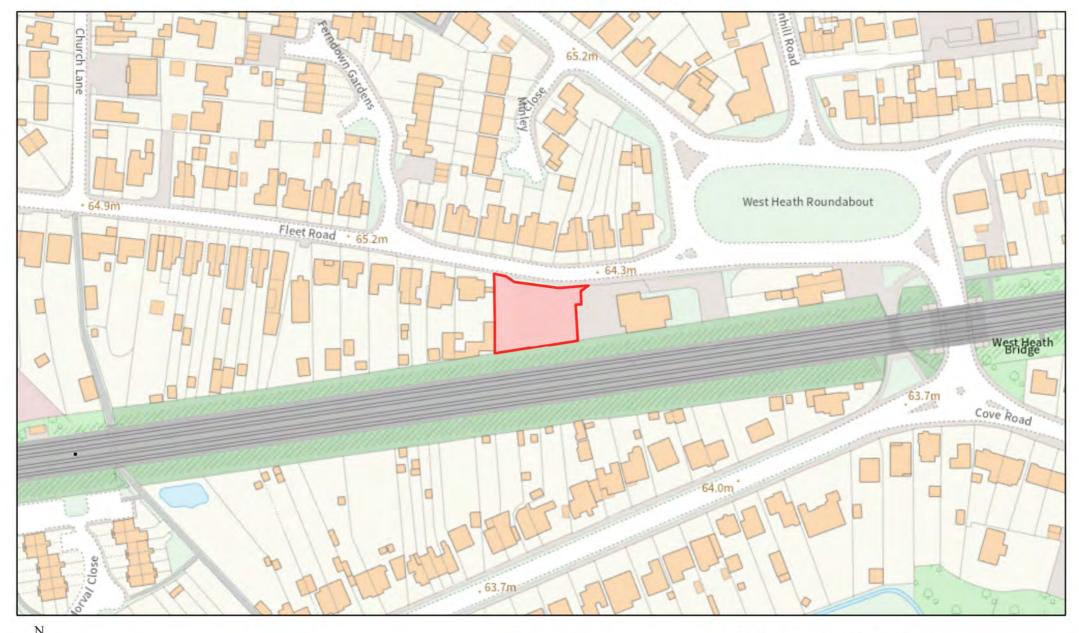

ugh Social Club, 25 St Christopher's Road, Farnborough







# 42 St John's Road, Farnborough







### 16, 18 and 22a Canning Road, Aldershot





## 27 Church Avenue, Farnborough









### 126 Farnborough Road, Farnborough







## 48-52 Chingford Avenue, Farnborough









### 15 Osborne Road, Farnborough









# The Old Bakery and New Inn, Hawley Road, Farnborough



### Former Laundry, 53 Rectory Road, Farnborough





#### **Employment Uses adjacent to Farnborough North Station, Farnborough**





### **Council Depot, The Grove, Farnborough**





### Telephone Exchange, 1 Reading Road, Farnborough







## 2-8 Cambridge Road, Aldershot







# 80 Cove Road, Farnborough



# West Heath Garage, Minley Road, Farnborough



### Fleet Road Car Park, Fleet Road, Farnborough





### 16 Union Street, Aldershot





## 45 Cambridge Road, Aldershot







## 2 Netley Street, Farnborough







## 55-61 Fleet Road, Farnborough







### The Old Brewery, Chapel Street, Farnborough





### 83a Victoria Road, Farnborough







# **Ayling Hill / York Road, Aldershot**







#### Former Garages at Bideford Close and Carmarthen Close, Farnborough



#### Police Station and Magistrates' Court, Wellington Avenue, Aldershot







### Former Lafarge Site, Hollybush Lane, Aldershot







## Abbey House, 282 Farnborough Road, Farnborough





### 30 Grosvenor Road, Aldershot







### Pickford House, 4 Pickford Street, Aldershot







### The Wellington Centre, Victoria Road, Aldershot



### 208 Farnborough Road, Farnborough







## 2 Salisbury Road, Farnborough