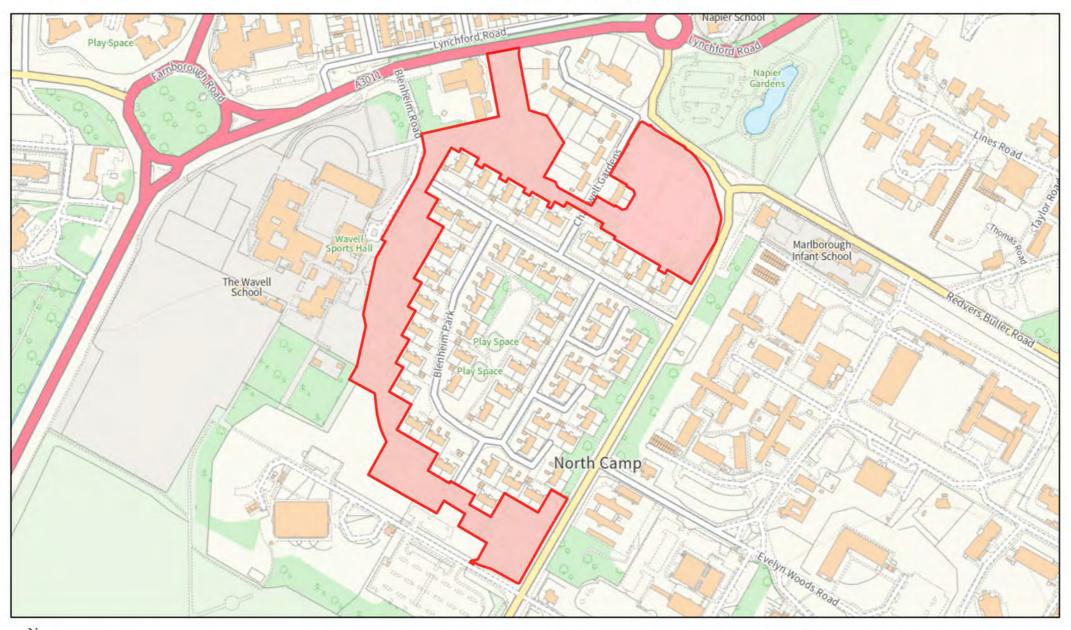

dershot









## Tower Hill Garage, 53 Cove Road, Farnborough





## Open Space at Salamanca Park, Willems Avenue, Aldershot





## Open Space at Salerno Close, Aldershot





#### 12-14 Union Street, Aldershot





#### 28-30 Union Street, Aldershot





## 2-4 Heathland Street, Aldershot







### Birchett Road Car Park, Birchett Road, Aldershot







# Car Park between Windsor Way and Alice Road, Aldershot





#### **Land South East of Ordnance Roundabout, Aldershot**





## 1 Wellington Avenue and Car Wash, Aldershot



#### Buzz Bingo, No. 4 and Empire Building, High Street, Aldershot





#### Land to Rear of 26-68 Cove Road, Farnborough





#### Former Manor Annexe Playing Field, Manor Walk, Aldershot





#### Open Space at Blenheim Park and Chartwell Gardens, Aldershot





## Talavera Park, Aldershot







## **Land off Camp Farm Road, Aldershot**







### Ramillies Park, North Road, Aldershot





## Open Space adjacent to Marlborough Park, Aldershot





# Open Space between High Street and Cassino Close, Aldershot



#### Land to Rear of Church of the Good Shepherd, Sand Hill, Farnborough







## 12-14 Peabody Road, Farnborough







### 36-40 Grosvenor Road, Aldershot





#### West Farnborough Social Club, 25 St Christopher's Road, Farnborough







# 42 St John's Road, Farnborough







### 16, 18 and 22a Canning Road, Aldershot





## 27 Church Avenue, Farnborough









### 126 Farnborough Road, Farnborough







## 48-52 Chingford Avenue, Farnborough









### 15 Osborne Road, Farnborough









# The Old Bakery and New Inn, Haw