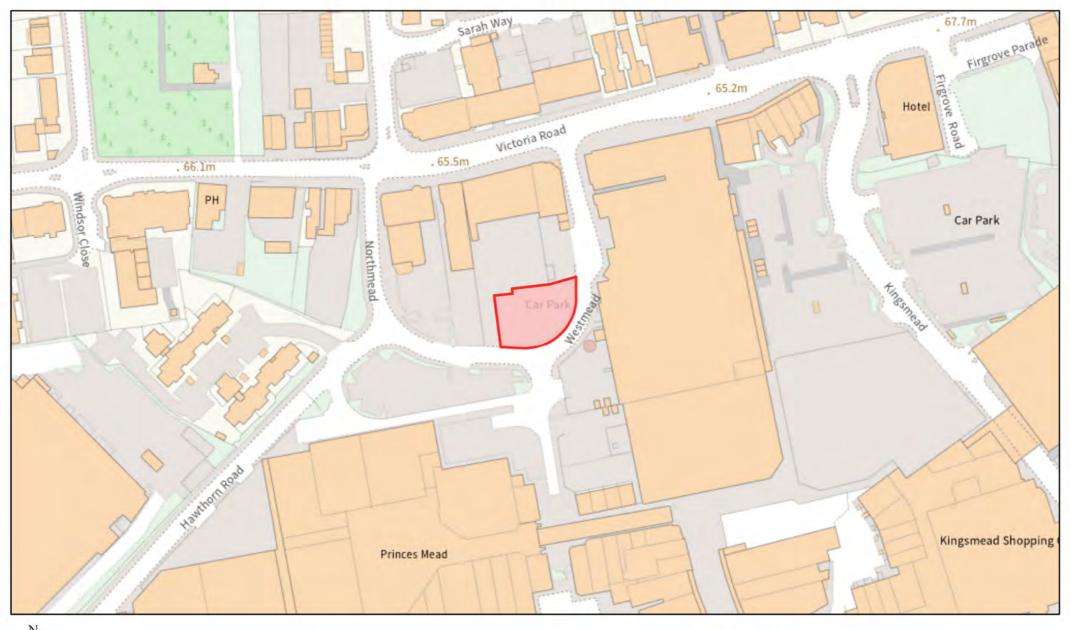

Rushmoor Strategic
Housing and Economic
Land Availability
Assessment

Not Currently Developable Site Plans

December 2024



#### **Union Street West Car Park, Union Street, Farnborough**





### **Union Street East Car Park, Union Street, Farnborough**







## 2 Victoria Road, Farnborough







### Westmead Car Park, Westmead, Farnborough





#### Princes Mead B Car Park, Westmead, Farnborough





## Cartref, 200 Sycamore Road, Farnborough





## 198-206 Farnborough Road, Farnborough







## 36-40 Fernhill Road, Farnborough





## 9-11 Elmsleigh Road, Farnborough





## 326 Farnborough Road, Farnborough





## 20-22 Elmsleigh Road, Farnborough







# 32 The Crescent, Farnborough







### Abattoir, 48-50 Sherborne Road, Farnborough







## 74-76 Victoria Road, Aldershot









## Tower Hill Garage, 53 Cove Road, Farnborough





## Open Space at Salamanca Park, Willems Avenue, Aldershot





## Open Space at Salerno Close, Aldershot





#### 12-14 Union Street, Aldershot





#### 28-30 Union Street, Aldershot





## 2-4 Heathland Street, Aldershot







### Birchett Road Car Park, Birchett Road, Aldershot