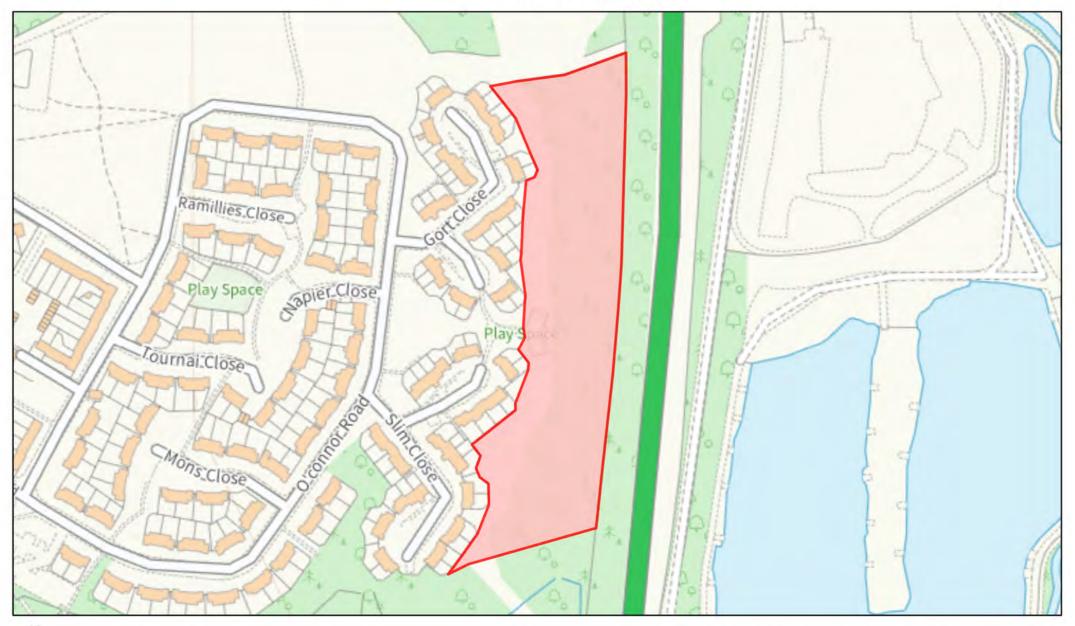

4 Union Street, Aldershot





#### 28-30 Union Street, Aldershot





## 2-4 Heathland Street, Aldershot







### Birchett Road Car Park, Birchett Road, Aldershot







# Car Park between Windsor Way and Alice Road, Aldershot





#### **Land South East of Ordnance Roundabout, Aldershot**





## 1 Wellington Avenue and Car Wash, Aldershot



#### Buzz Bingo, No. 4 and Empire Building, High Street, Aldershot





#### Land to Rear of 26-68 Cove Road, Farnborough





#### Former Manor Annexe Playing Field, Manor Walk, Aldershot





#### Open Space at Blenheim Park and Chartwell Gardens, Aldershot





## Talavera Park, Aldershot







## **Land off Camp Farm Road, Aldershot**







### Ramillies Park, North Road, Aldershot





## Open Space adjacent to Marlborough Park, Aldershot





# Open Space between High Street and Cassino Close, Aldershot



#### Land to Rear of Church of the Good Shepherd, Sand Hill, Farnborough







## 12-14 Peabody Road, Farnborough







### 36-40 Grosvenor Road, Aldershot





#### West Farnborough Social Club, 25 St Christopher's Road, Farnborough







# 42 St John's Road, Farnborough







### 16, 18 and 22a Canning Road, Aldershot





## 27 Church Avenue, Farnborough









### 126 Farnborough Road, Farnborough







## 48-52 Chingford Avenue, Farnborough









### 15 Osborne Road, Farnborough









# The Old Bakery and New Inn, Hawley Road, Farnborough



### Former Laundry, 53 Rectory Road, Farnborough





#### **Employment Uses adjacent to Farnborough North Station, Farnborough**





### **Council Depot, The Grove