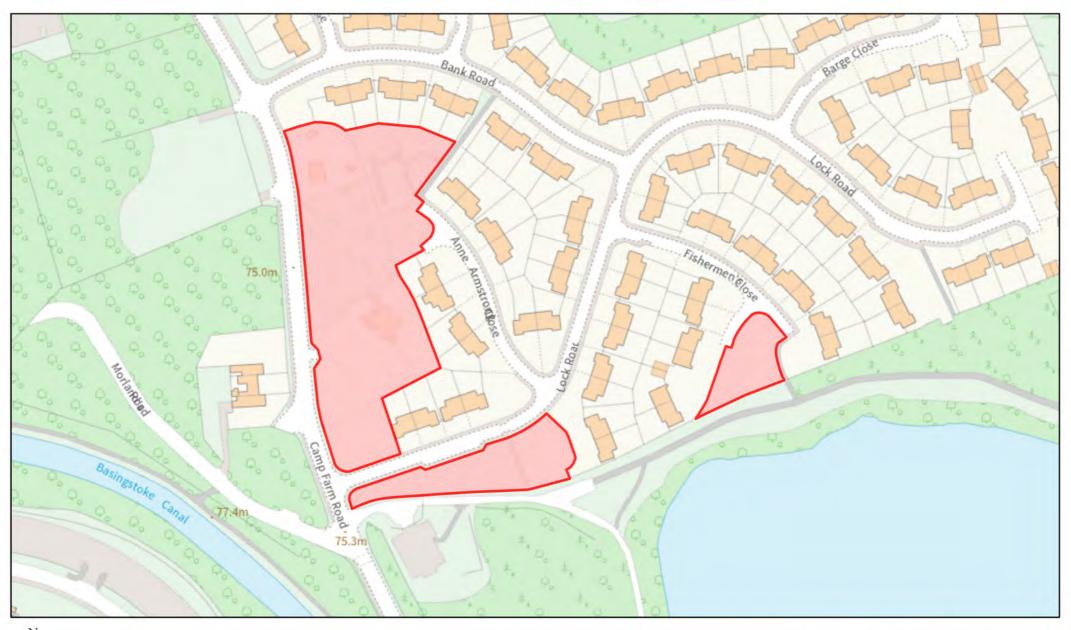

e at Salamanca Park, Willems Avenue, Aldershot





## Open Space at Salerno Close, Aldershot





#### 12-14 Union Street, Aldershot





#### 28-30 Union Street, Aldershot





## 2-4 Heathland Street, Aldershot







### Birchett Road Car Park, Birchett Road, Aldershot







# Car Park between Windsor Way and Alice Road, Aldershot





#### **Land South East of Ordnance Roundabout, Aldershot**





## 1 Wellington Avenue and Car Wash, Aldershot



#### Buzz Bingo, No. 4 and Empire Building, High Street, Aldershot





#### Land to Rear of 26-68 Cove Road, Farnborough





#### Former Manor Annexe Playing Field, Manor Walk, Aldershot





#### Open Space at Blenheim Park and Chartwell Gardens, Aldershot





## Talavera Park, Aldershot







## **Land off Camp Farm Road, Aldershot**







### Ramillies Park, North Road, Aldershot





## Open Space adjacent to Marlborough Park, Aldershot





# Open Space between High Street and Cassino Close, Aldershot



#### Land to Rear of Church of the Good Shepherd, Sand Hill, Farnborough







## 12-14 Peabody Road, Farnborough







### 36-40 Grosvenor Road, Aldershot





#### West Farnborough Social Club, 25 St Christopher's Road, Farnborough







# 42 St John's Road, Farnborough







### 16, 18 and 22a Canning Road, Aldershot





## 27 Church Avenue, Farnborough









### 126 Farnborough Road, Farnborough







## 48-52 Chingford Avenue, Farnborough









### 15 Osborne Road, Farnborough









# The Old Bakery and New Inn, Hawley Road, Farnborough



### Former Laundry, 53 Rectory Road, Farnborough





###