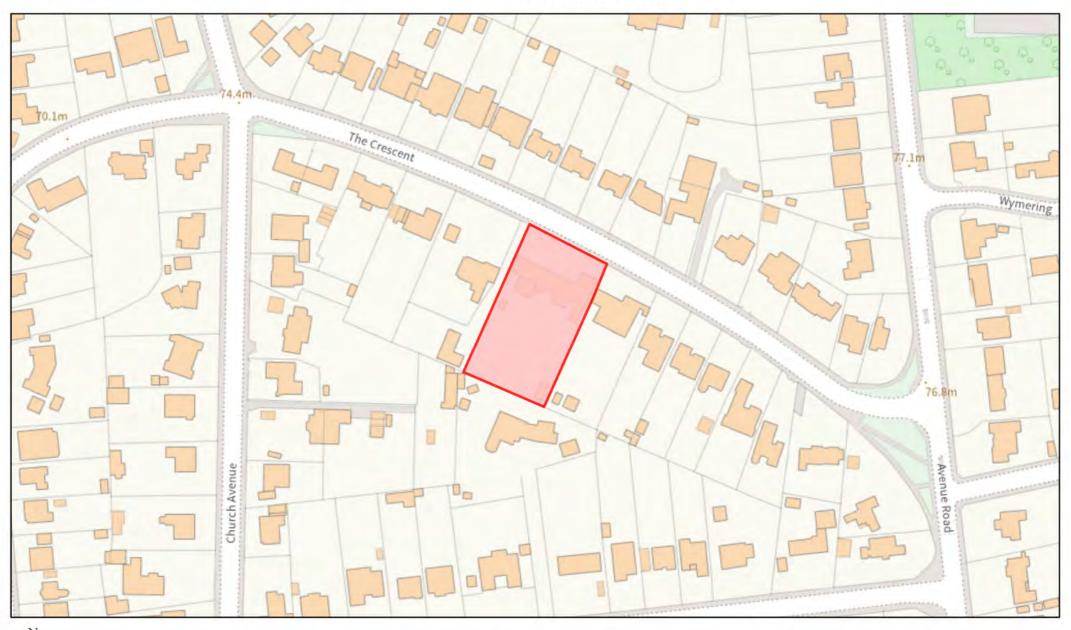

Rushmoor Strategic
Housing and Economic
Land Availability
Assessment

Not Currently Developable Site Plans

December 2024



#### **Union Street West Car Park, Union Street, Farnborough**





### **Union Street East Car Park, Union Street, Farnborough**







## 2 Victoria Road, Farnborough







### Westmead Car Park, Westmead, Farnborough





#### Princes Mead B Car Park, Westmead, Farnborough





## Cartref, 200 Sycamore Road, Farnborough





## 198-206 Farnborough Road, Farnborough







## 36-40 Fernhill Road, Farnborough





## 9-11 Elmsleigh Road, Farnborough





## 326 Farnborough Road, Farnborough





## 20-22 Elmsleigh Road, Farnborough







# 32 The Crescent, Farnborough







### Abattoir, 48-50 Sherborne Road, Farnborough







## 74-76 Victoria Road, Aldershot









## Tower Hill Garage, 53 Cove Road, Farnborough





## Open Space at Salamanca Park, Willems Avenue, Aldershot





## Open Space at Salerno Close, Aldershot





#### 12-14 Union Street, Aldershot





#### 28-30 Union Street, Aldershot





## 2-4 Heathland Street, Aldershot







### Birchett Road Car Park, Birchett Road, Aldershot







# Car Park between Windsor Way and Alice Road, Aldershot





#### **Land South East of Ordnance Roundabout, Aldershot**





## 1 Wellington Avenue and Car Wash, Aldershot



#### Buzz Bingo, No. 4 and Empire Building, High Street, Aldershot





#### Land to Rear of 26-68 Cove Road, Farnborough





#### Former Manor Annexe Playing Field, Manor W