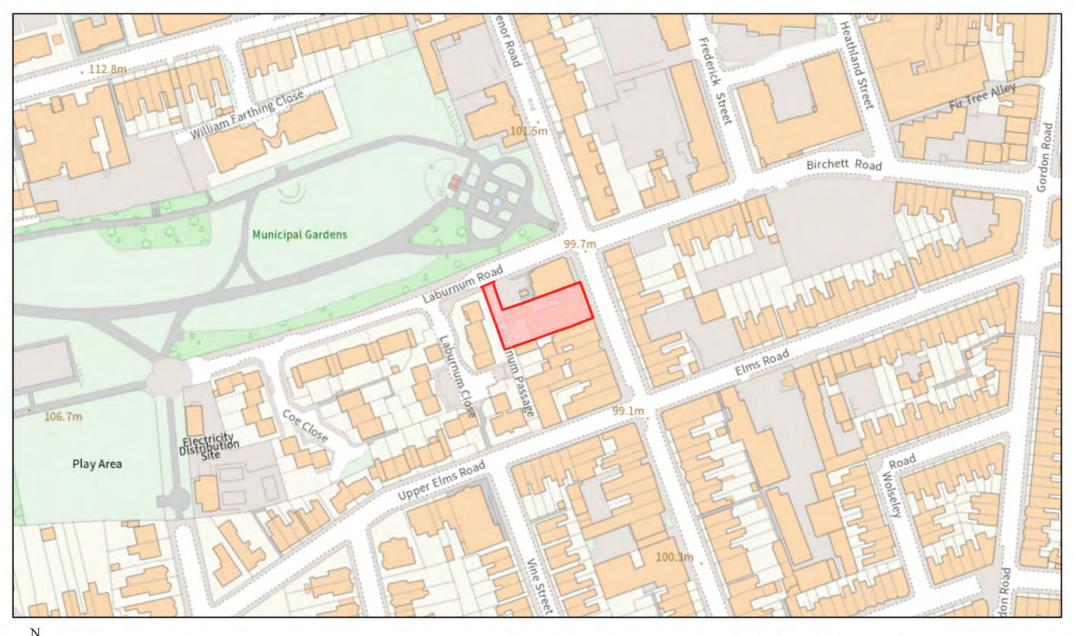

t





#### **Land South East of Ordnance Roundabout, Aldershot**





## 1 Wellington Avenue and Car Wash, Aldershot



#### Buzz Bingo, No. 4 and Empire Building, High Street, Aldershot





#### Land to Rear of 26-68 Cove Road, Farnborough





#### Former Manor Annexe Playing Field, Manor Walk, Aldershot





#### Open Space at Blenheim Park and Chartwell Gardens, Aldershot





## Talavera Park, Aldershot







## **Land off Camp Farm Road, Aldershot**







### Ramillies Park, North Road, Aldershot





## Open Space adjacent to Marlborough Park, Aldershot





# Open Space between High Street and Cassino Close, Aldershot



#### Land to Rear of Church of the Good Shepherd, Sand Hill, Farnborough







## 12-14 Peabody Road, Farnborough







### 36-40 Grosvenor Road, Aldershot





#### West Farnborough Social Club, 25 St Christopher's Road, Farnborough







# 42 St John's Road, Farnborough







### 16, 18 and 22a Canning Road, Aldershot





## 27 Church Avenue, Farnborough









### 126 Farnborough Road, Farnborough







## 48-52 Chingford Avenue, Farnborough









### 15 Osborne Road, Farnborough









# The Old Bakery and New Inn, Hawley Road, Farnborough



### Former Laundry, 53 Rectory Road, Farnborough





#### **Employment Uses adjacent to Farnborough North Station, Farnborough**





### **Council Depot, The Grove, Farnborough**





### Telephone Exchange, 1 Reading Road, Farnborough







## 2-8 Cambridge Road, Aldershot







# 80 Cove Road, Farnborough



# West Heath Garage, Minley Road, Farnborough



### Fleet Road Car Park, Fle