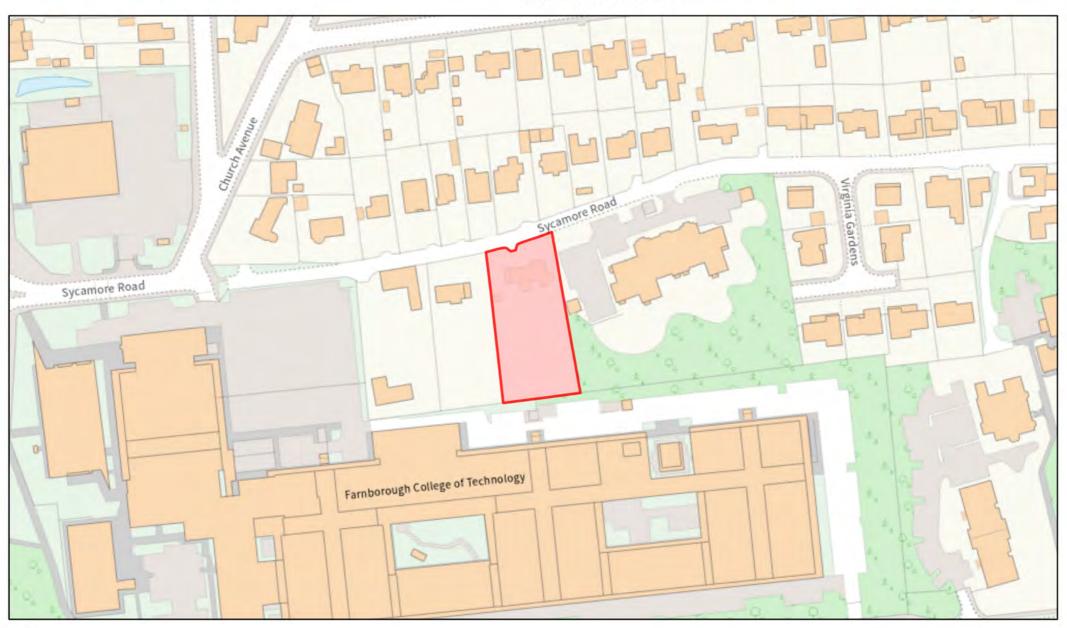

Rushmoor Strategic
Housing and Economic
Land Availability
Assessment

Not Currently Developable Site Plans

December 2024



#### **Union Street West Car Park, Union Street, Farnborough**





### **Union Street East Car Park, Union Street, Farnborough**







## 2 Victoria Road, Farnborough







### Westmead Car Park, Westmead, Farnborough





#### Princes Mead B Car Park, Westmead, Farnborough





## Cartref, 200 Sycamore Road, Farnborough





## 198-206 Farnborough Road, Farnborough







## 36-40 Fernhill Road, Farnborough





## 9-11 Elmsleigh Road, Farnborough





## 326 Farnborough Road, Farnborough





## 20-22 Elmsleigh Road, Farnborough







# 32 The Crescent, Farnborough







### Abattoir, 48-50 Sherborne Road, Farnborough







## 74-76 Victoria Road, Aldershot









## Tower Hill Garage, 53 Cove Road, Farnborough





## Open Space at Salamanca Park, Willems Avenue, Aldershot





## Open Space at Salerno Close, Aldershot





#### 12-14 Union Street, Aldershot





#### 28-30 Union Street, Aldershot





## 2-4 Heathland Street, Aldershot







### Birchett Road Car Park, Birchett Road, Aldershot







# Car Park between Windsor Way and Alice Road, Aldershot





#### **Land South East of Ordnance R