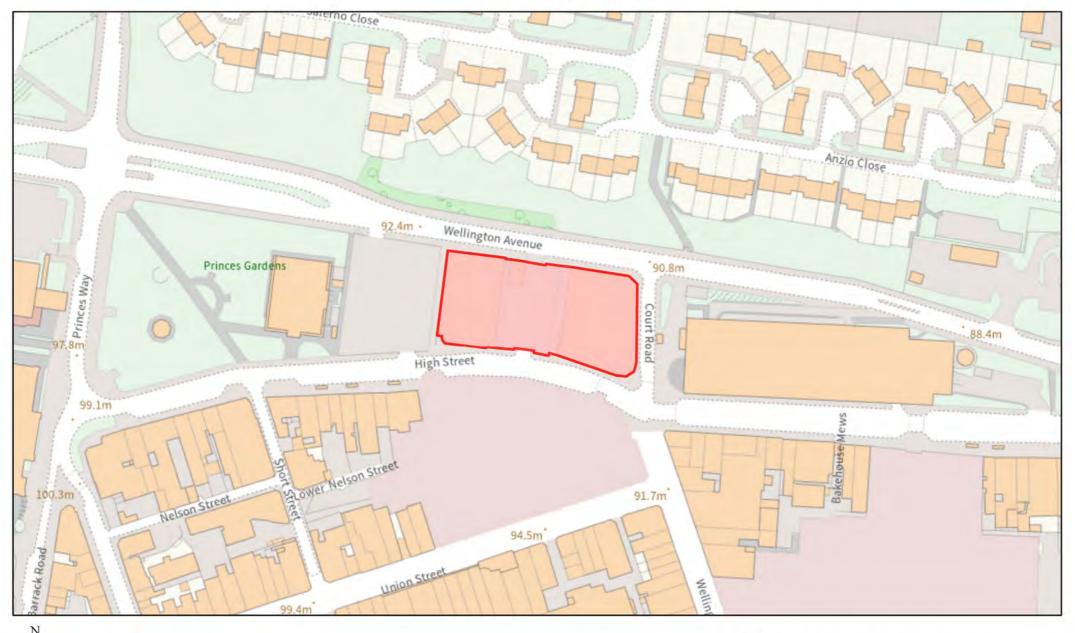

orough Road, Farnborough





## 20-22 Elmsleigh Road, Farnborough







# 32 The Crescent, Farnborough







### Abattoir, 48-50 Sherborne Road, Farnborough







## 74-76 Victoria Road, Aldershot









## Tower Hill Garage, 53 Cove Road, Farnborough





## Open Space at Salamanca Park, Willems Avenue, Aldershot





## Open Space at Salerno Close, Aldershot





#### 12-14 Union Street, Aldershot





#### 28-30 Union Street, Aldershot





## 2-4 Heathland Street, Aldershot







### Birchett Road Car Park, Birchett Road, Aldershot







# Car Park between Windsor Way and Alice Road, Aldershot





#### **Land South East of Ordnance Roundabout, Aldershot**





## 1 Wellington Avenue and Car Wash, Aldershot



#### Buzz Bingo, No. 4 and Empire Building, High Street, Aldershot





#### Land to Rear of 26-68 Cove Road, Farnborough





#### Former Manor Annexe Playing Field, Manor Walk, Aldershot





#### Open Space at Blenheim Park and Chartwell Gardens, Aldershot





## Talavera Park, Aldershot







## **Land off Camp Farm Road, Aldershot**







### Ramillies Park, North Road, Aldershot





## Open Space adjacent to Marlborough Park, Aldershot





# Open Space between High Street and Cassino Close, Aldershot



#### Land to Rear of Church of the Good Shepherd, Sand Hill, Farnborough







## 12-14 Peabody Road, Farnborough







### 36-40 Grosvenor Road, Aldershot





#### West Farnborough Social Club, 25 St Christopher's Road, Farnborough







# 42 St John's Road, Farnborough







### 16, 18 and 22a Canning Road, Aldershot





## 27 Church Aven