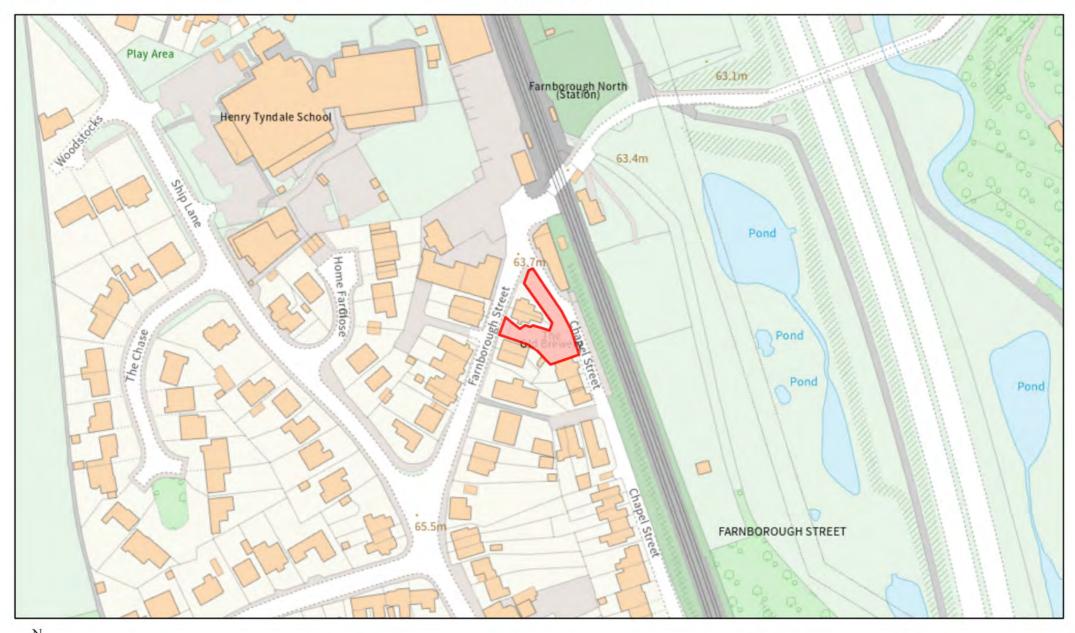

ough Road, Farnborough







## 48-52 Chingford Avenue, Farnborough









### 15 Osborne Road, Farnborough









# The Old Bakery and New Inn, Hawley Road, Farnborough



### Former Laundry, 53 Rectory Road, Farnborough





#### **Employment Uses adjacent to Farnborough North Station, Farnborough**





### **Council Depot, The Grove, Farnborough**





### Telephone Exchange, 1 Reading Road, Farnborough







## 2-8 Cambridge Road, Aldershot







# 80 Cove Road, Farnborough



# West Heath Garage, Minley Road, Farnborough



### Fleet Road Car Park, Fleet Road, Farnborough





### 16 Union Street, Aldershot





## 45 Cambridge Road, Aldershot







## 2 Netley Street, Farnborough







## 55-61 Fleet Road, Farnborough







### The Old Brewery, Chapel Street, Farnborough





### 83a Victoria Road, Farnborough







# **Ayling Hill / York Road, Aldershot**







#### Former Garages at Bideford Close and Carmarthen Close, Farnborough



#### Police Station and Magistrates' Court, Wellington Avenue, Aldershot







### Former Lafarge Site, Hollybush Lane, Aldershot







## Abbey House, 282 Farnborough Road, Farnborough





### 30 Grosvenor Road, Aldershot







### Pickford House, 4 Pickford Street, Aldershot







### The Wellington Centre, Victoria Road, Aldershot



### 208 Farnborough Road, Farnborough







## 2 Salisbury Road, Farnborough





## 3 Windsor Way, Aldershot





#### Land at Former Site of Easter Ross House, Minley Road, Farnborough









## 1 Clockhouse Road, Farnborough







### 149-165 Victoria Road, Aldershot







## 20