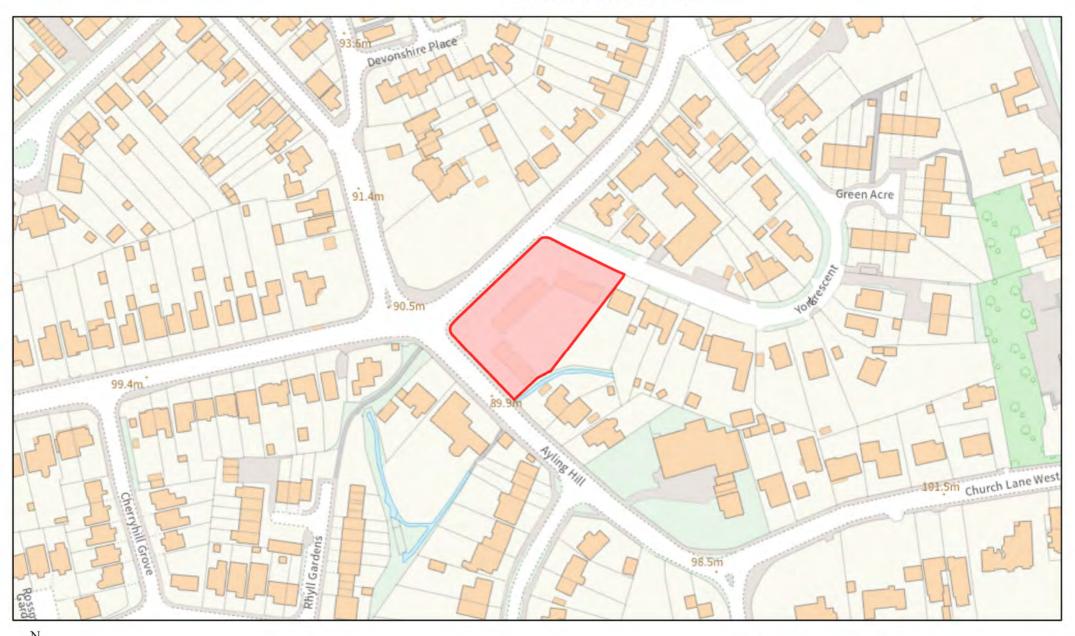

orne Road, Farnborough









# The Old Bakery and New Inn, Hawley Road, Farnborough



### Former Laundry, 53 Rectory Road, Farnborough





#### **Employment Uses adjacent to Farnborough North Station, Farnborough**





### **Council Depot, The Grove, Farnborough**





### Telephone Exchange, 1 Reading Road, Farnborough







## 2-8 Cambridge Road, Aldershot







# 80 Cove Road, Farnborough



# West Heath Garage, Minley Road, Farnborough



### Fleet Road Car Park, Fleet Road, Farnborough





### 16 Union Street, Aldershot





## 45 Cambridge Road, Aldershot







## 2 Netley Street, Farnborough







## 55-61 Fleet Road, Farnborough







### The Old Brewery, Chapel Street, Farnborough





### 83a Victoria Road, Farnborough







# **Ayling Hill / York Road, Aldershot**







#### Former Garages at Bideford Close and Carmarthen Close, Farnborough



#### Police Station and Magistrates' Court, Wellington Avenue, Aldershot







### Former Lafarge Site, Hollybush Lane, Aldershot







## Abbey House, 282 Farnborough Road, Farnborough





### 30 Grosvenor Road, Aldershot







### Pickford House, 4 Pickford Street, Aldershot







### The Wellington Centre, Victoria Road, Aldershot



### 208 Farnborough Road, Farnborough







## 2 Salisbury Road, Farnborough





## 3 Windsor Way, Aldershot





#### Land at Former Site of Easter Ross House, Minley Road, Farnborough









## 1 Clockhouse Road, Farnborough







### 149-165 Victoria Road, Aldershot







## 206 Sycamore Road, Farnborough







# Riverside Yard, Hawley Road, Farnborough







##