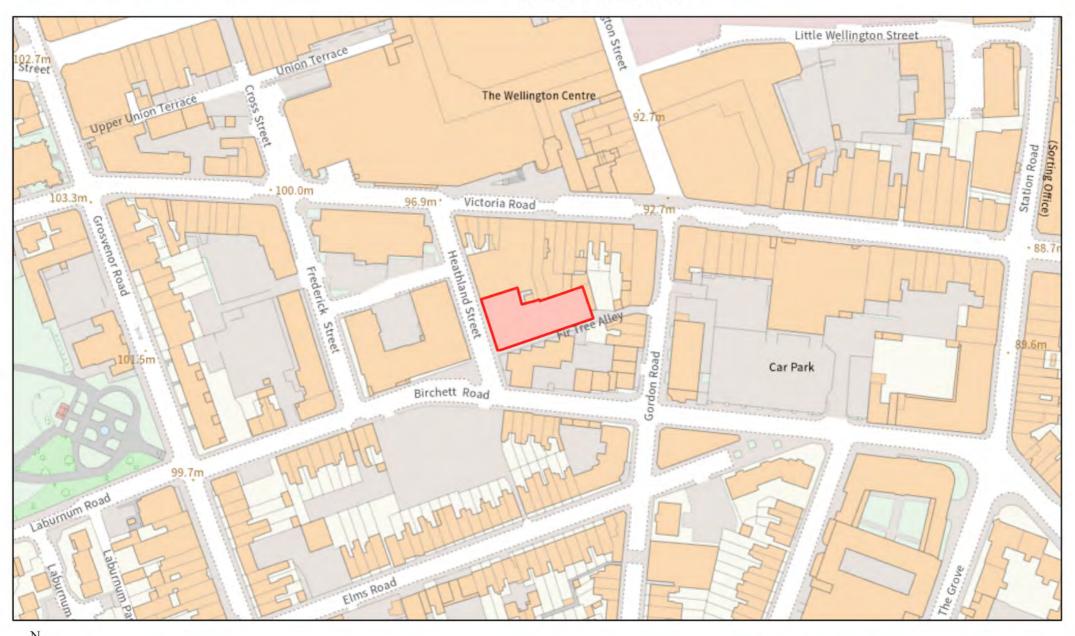

rough







### Westmead Car Park, Westmead, Farnborough





#### Princes Mead B Car Park, Westmead, Farnborough





## Cartref, 200 Sycamore Road, Farnborough





## 198-206 Farnborough Road, Farnborough







## 36-40 Fernhill Road, Farnborough





## 9-11 Elmsleigh Road, Farnborough





## 326 Farnborough Road, Farnborough





## 20-22 Elmsleigh Road, Farnborough







# 32 The Crescent, Farnborough







### Abattoir, 48-50 Sherborne Road, Farnborough







## 74-76 Victoria Road, Aldershot









## Tower Hill Garage, 53 Cove Road, Farnborough





## Open Space at Salamanca Park, Willems Avenue, Aldershot





## Open Space at Salerno Close, Aldershot





#### 12-14 Union Street, Aldershot





#### 28-30 Union Street, Aldershot





## 2-4 Heathland Street, Aldershot







### Birchett Road Car Park, Birchett Road, Aldershot







# Car Park between Windsor Way and Alice Road, Aldershot





#### **Land South East of Ordnance Roundabout, Aldershot**





## 1 Wellington Avenue and Car Wash, Aldershot



#### Buzz Bingo, No. 4 and Empire Building, High Street, Aldershot





#### Land to Rear of 26-68 Cove Road, Farnborough





#### Former Manor Annexe Playing Field, Manor Walk, Aldershot





#### Open Space at Blenheim Park and Chartwell Gardens, Aldershot





## Talavera Park, Aldershot







## **Land off Camp Farm Road, Aldershot**







### Ramillies Park, North Road, Aldershot





## Open Space adjacent to Marlborough Park, Aldershot





# Open Space between High Street and Cassino Close, Aldershot



#### Land to Rear of Church of the Goo