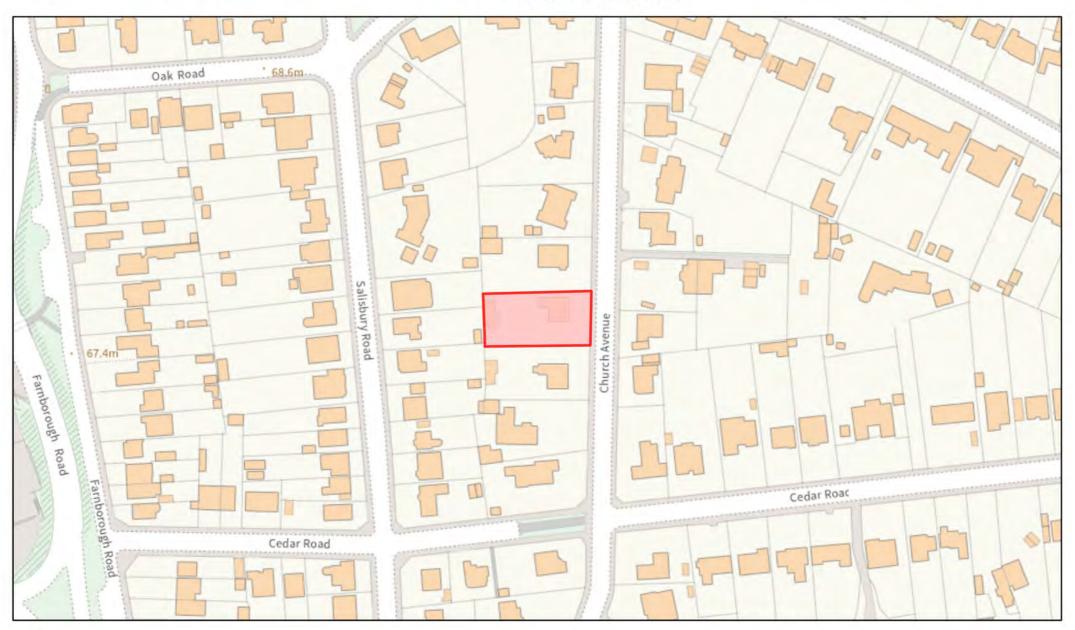

Rear of 26-68 Cove Road, Farnborough





#### Former Manor Annexe Playing Field, Manor Walk, Aldershot





#### Open Space at Blenheim Park and Chartwell Gardens, Aldershot





## Talavera Park, Aldershot







## **Land off Camp Farm Road, Aldershot**







### Ramillies Park, North Road, Aldershot





## Open Space adjacent to Marlborough Park, Aldershot





# Open Space between High Street and Cassino Close, Aldershot



#### Land to Rear of Church of the Good Shepherd, Sand Hill, Farnborough







## 12-14 Peabody Road, Farnborough







### 36-40 Grosvenor Road, Aldershot





#### West Farnborough Social Club, 25 St Christopher's Road, Farnborough







# 42 St John's Road, Farnborough







### 16, 18 and 22a Canning Road, Aldershot





## 27 Church Avenue, Farnborough









### 126 Farnborough Road, Farnborough







## 48-52 Chingford Avenue, Farnborough









### 15 Osborne Road, Farnborough









# The Old Bakery and New Inn, Hawley Road, Farnborough



### Former Laundry, 53 Rectory Road, Farnborough





#### **Employment Uses adjacent to Farnborough North Station, Farnborough**





### **Council Depot, The Grove, Farnborough**





### Telephone Exchange, 1 Reading Road, Farnborough







## 2-8 Cambridge Road, Aldershot







# 80 Cove Road, Farnborough



# West Heath Garage, Minley Road, Farnborough



### Fleet Road Car Park, Fleet Road, Farnborough





### 16 Union Street, Aldershot





## 45 Cambridge Road, Aldershot







## 2 Netley Street, Farnborough







## 55-61 Fleet Road, Farnborough







### The Old Brewery, Chape