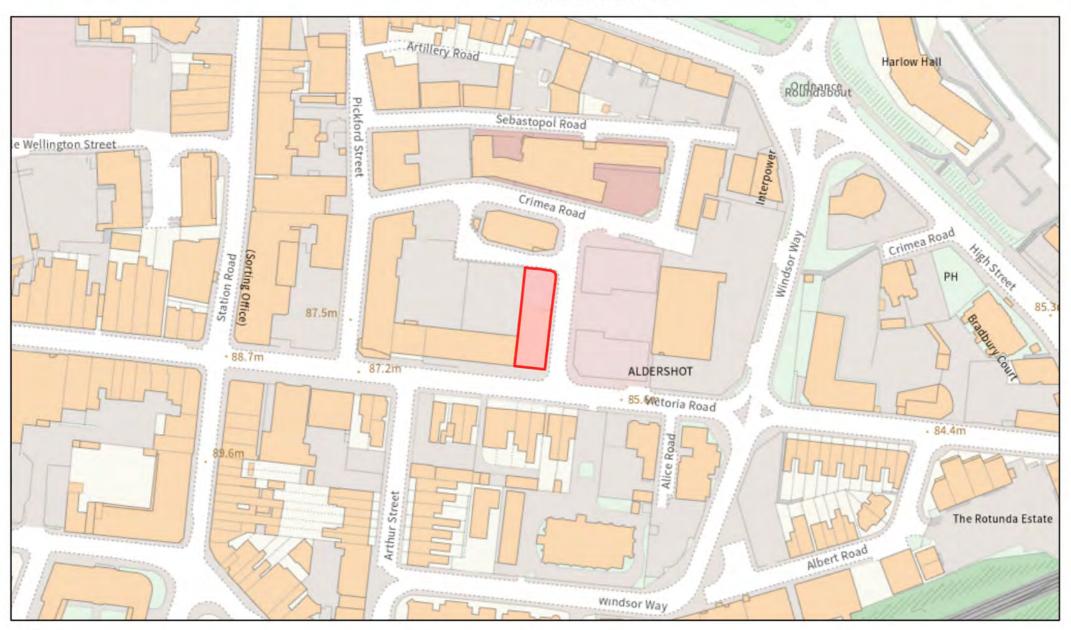

Rushmoor Strategic
Housing and Economic
Land Availability
Assessment

Not Currently Developable Site Plans

December 2024



#### **Union Street West Car Park, Union Street, Farnborough**





### **Union Street East Car Park, Union Street, Farnborough**







## 2 Victoria Road, Farnborough







### Westmead Car Park, Westmead, Farnborough





#### Princes Mead B Car Park, Westmead, Farnborough





## Cartref, 200 Sycamore Road, Farnborough





## 198-206 Farnborough Road, Farnborough







## 36-40 Fernhill Road, Farnborough





## 9-11 Elmsleigh Road, Farnborough





## 326 Farnborough Road, Farnborough





## 20-22 Elmsleigh Road, Farnborough







# 32 The Crescent, Farnborough







### Abattoir, 48-50 Sherborne Road, Farnborough







## 74-76 Victoria Road, Aldershot









## Tower Hill Garage, 53 Cove Road, Farnborough





## Open Space at Salamanca Park, Willems Avenue, Aldershot





## Open Space at Salerno Close, Aldershot





#### 12-14 Union Street, Aldershot





#### 28-30 Union Street, Aldershot





## 2-4 Heathland Street, Aldershot







### Birchett Road Car Park, Birchett Road, Aldershot







# Car Park between Windsor Way and Alice Road, Aldershot





#### **Land South East of Ordnance Roundabout, Aldershot**





## 1 Wellington Avenue and Car Wash, Aldershot



#### Buzz Bingo, No. 4 and Empire Building, High Street, Aldershot





#### Land to Rear of 26-68 Cove Road, Farnborough





#### Former Manor Annexe Playing Field, Manor Walk, Aldershot





#### Open Space at Blenheim Park and Chartwell Gardens, Aldershot





## Ta