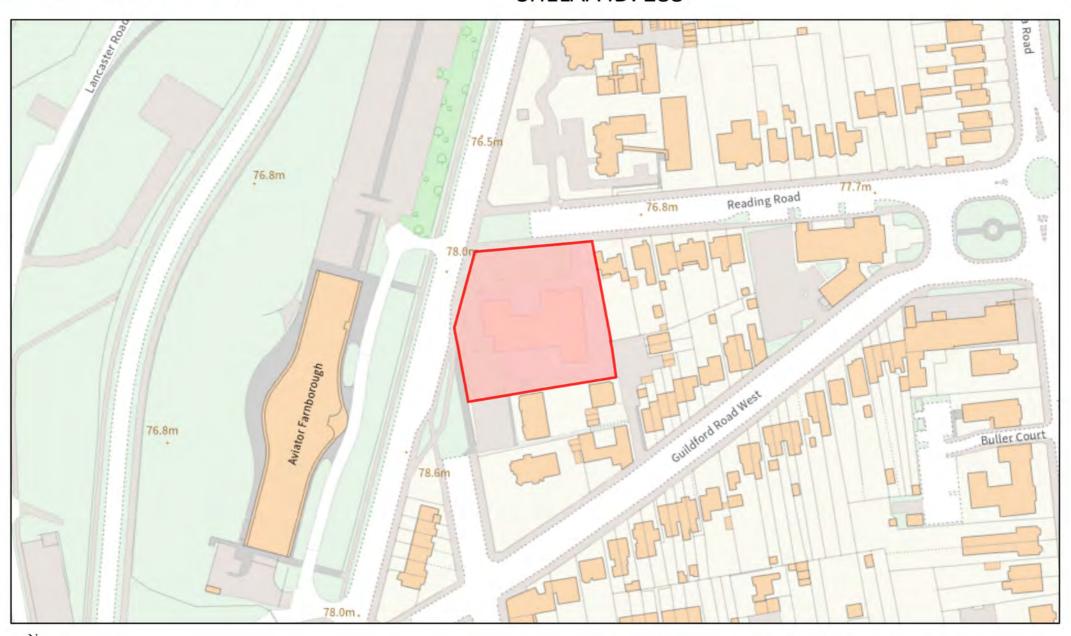

Land to Rear of Church of the Good Shepherd, Sand Hill, Farnborough







## 12-14 Peabody Road, Farnborough







### 36-40 Grosvenor Road, Aldershot





#### West Farnborough Social Club, 25 St Christopher's Road, Farnborough







# 42 St John's Road, Farnborough







### 16, 18 and 22a Canning Road, Aldershot





## 27 Church Avenue, Farnborough









### 126 Farnborough Road, Farnborough







## 48-52 Chingford Avenue, Farnborough









### 15 Osborne Road, Farnborough









# The Old Bakery and New Inn, Hawley Road, Farnborough



### Former Laundry, 53 Rectory Road, Farnborough





#### **Employment Uses adjacent to Farnborough North Station, Farnborough**





### **Council Depot, The Grove, Farnborough**





### Telephone Exchange, 1 Reading Road, Farnborough







## 2-8 Cambridge Road, Aldershot







# 80 Cove Road, Farnborough



# West Heath Garage, Minley Road, Farnborough



### Fleet Road Car Park, Fleet Road, Farnborough





### 16 Union Street, Aldershot





## 45 Cambridge Road, Aldershot







## 2 Netley Street, Farnborough







## 55-61 Fleet Road, Farnborough







### The Old Brewery, Chapel Street, Farnborough





### 83a Victoria Road, Farnborough







# **Ayling Hill / York Road, Aldershot**







#### Former Garages at Bideford Close and Carmarthen Close, Farnborough



#### Police Station and Magistrates' Court, Wellington Avenue, Aldershot







### Former Lafarge Site, Hollybush Lane, Aldershot







## Abbey House, 282 Farnborough Road, Farnborough





### 30 Grosvenor Road, Aldershot







### Pickford Ho