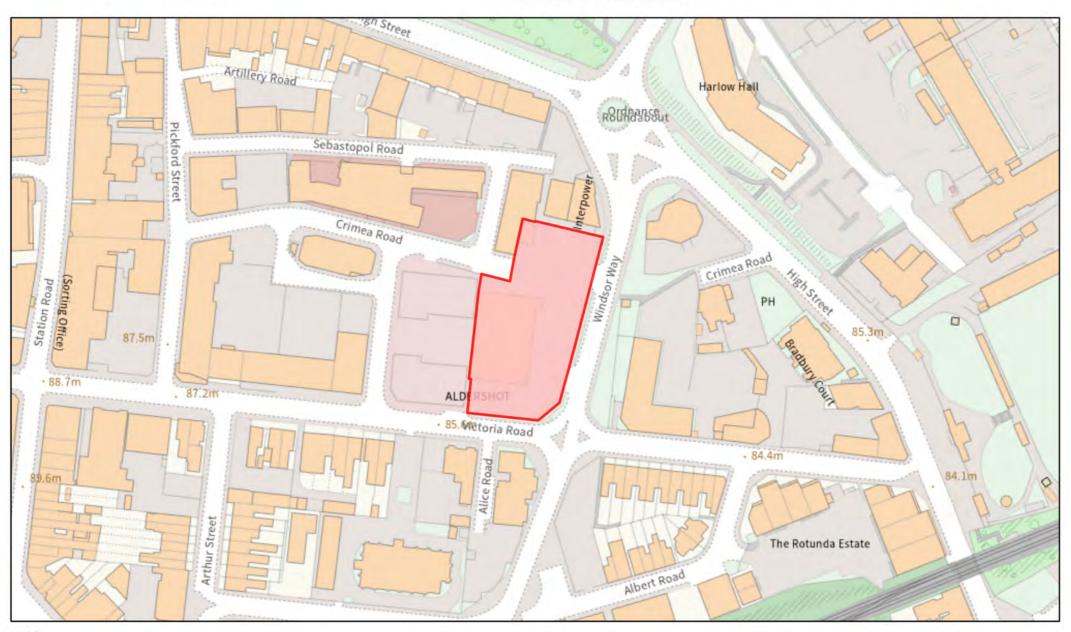

ot





## 45 Cambridge Road, Aldershot







## 2 Netley Street, Farnborough







## 55-61 Fleet Road, Farnborough







### The Old Brewery, Chapel Street, Farnborough





### 83a Victoria Road, Farnborough







# **Ayling Hill / York Road, Aldershot**







#### Former Garages at Bideford Close and Carmarthen Close, Farnborough



#### Police Station and Magistrates' Court, Wellington Avenue, Aldershot







### Former Lafarge Site, Hollybush Lane, Aldershot







## Abbey House, 282 Farnborough Road, Farnborough





### 30 Grosvenor Road, Aldershot







### Pickford House, 4 Pickford Street, Aldershot







### The Wellington Centre, Victoria Road, Aldershot



### 208 Farnborough Road, Farnborough







## 2 Salisbury Road, Farnborough





## 3 Windsor Way, Aldershot





#### Land at Former Site of Easter Ross House, Minley Road, Farnborough









## 1 Clockhouse Road, Farnborough







### 149-165 Victoria Road, Aldershot







## 206 Sycamore Road, Farnborough







# Riverside Yard, Hawley Road, Farnborough







### 2a Windsor Way, Aldershot





### The Royal Staff, 37a Mount Pleasant Road, Aldershot





### Mytighar, 28 Waterloo Road, Aldershot







### Hockliffe House, 14 The Grove, Aldershot







## 32 Alexandra Road, Farnborough