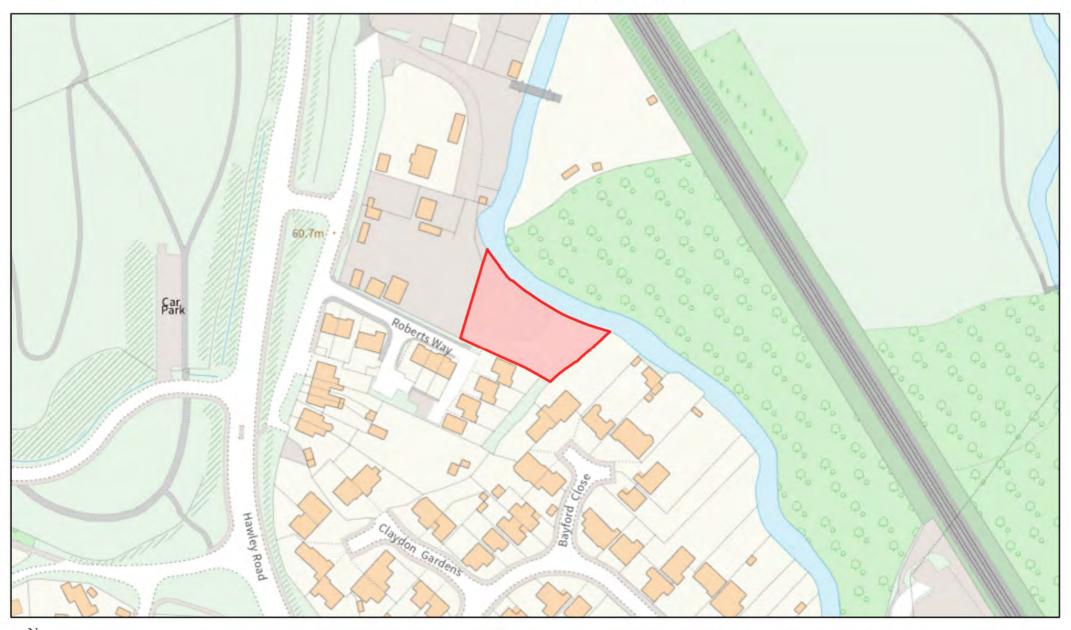

shot**







#### Former Garages at Bideford Close and Carmarthen Close, Farnborough



#### Police Station and Magistrates' Court, Wellington Avenue, Aldershot







### Former Lafarge Site, Hollybush Lane, Aldershot







## Abbey House, 282 Farnborough Road, Farnborough





### 30 Grosvenor Road, Aldershot







### Pickford House, 4 Pickford Street, Aldershot







### The Wellington Centre, Victoria Road, Aldershot



### 208 Farnborough Road, Farnborough







## 2 Salisbury Road, Farnborough





## 3 Windsor Way, Aldershot





#### Land at Former Site of Easter Ross House, Minley Road, Farnborough









## 1 Clockhouse Road, Farnborough







### 149-165 Victoria Road, Aldershot







## 206 Sycamore Road, Farnborough







# Riverside Yard, Hawley Road, Farnborough







### 2a Windsor Way, Aldershot





### The Royal Staff, 37a Mount Pleasant Road, Aldershot





### Mytighar, 28 Waterloo Road, Aldershot







### Hockliffe House, 14 The Grove, Aldershot







## 32 Alexandra Road, Farnborough